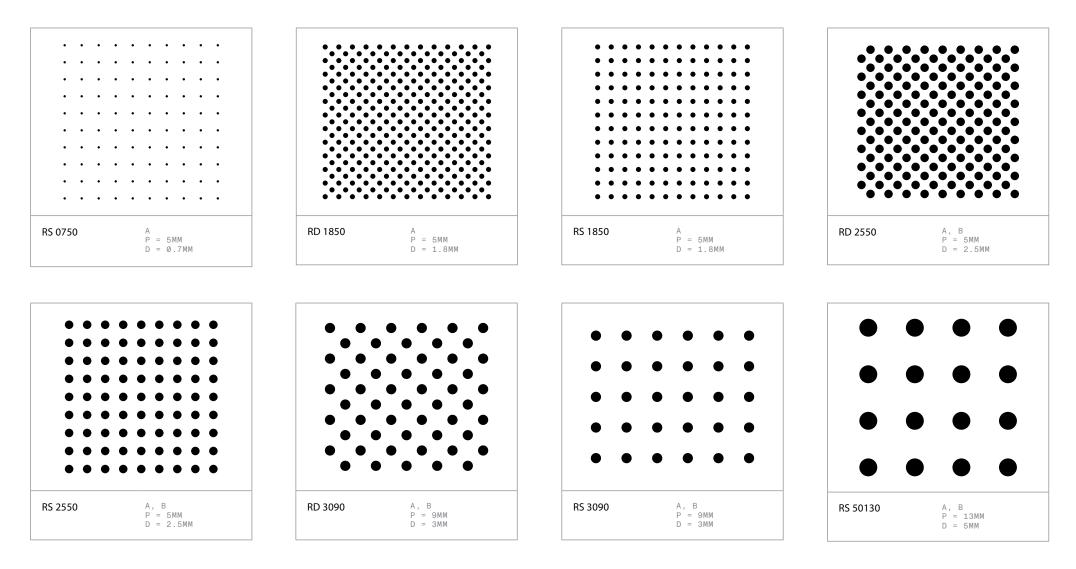

# DECORMETL OPTIONS

A = 600 X 600MM & 600 X 1200MM - LAY-ON AND SNAP-ON B = 600 X 1800MM & 600 X 2400MM - KING-SIZE PANELS

01— PROFILE

|          |  |                      | $\bullet$ |
|----------|--|----------------------|-----------|
|          |  | ${ \bullet }$        |           |
|          |  |                      | $\bullet$ |
| RS 60100 |  | B<br>= 10MM<br>= 6MM |           |