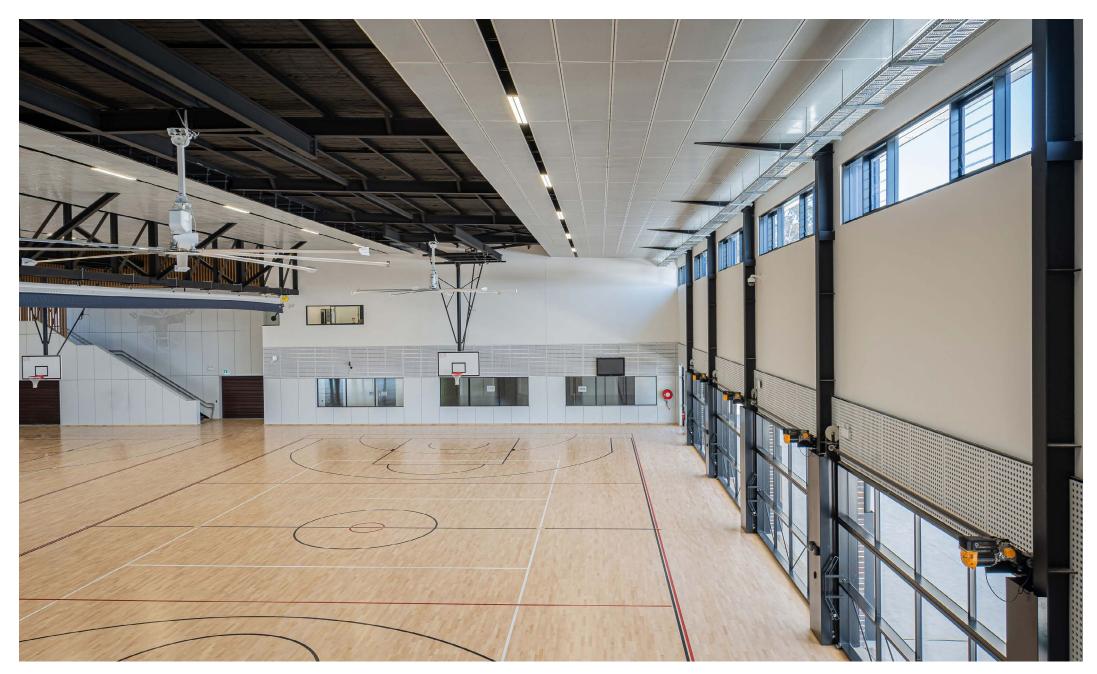

The DecorMetl ceiling range can conceal the grid in all directions for a seamless finish. It is robust, has a Group 1 fire rating and suitable for a huge range of applications.

ST FRANCIS CATHOLIC COLLEGE JDH ARCHITECTS