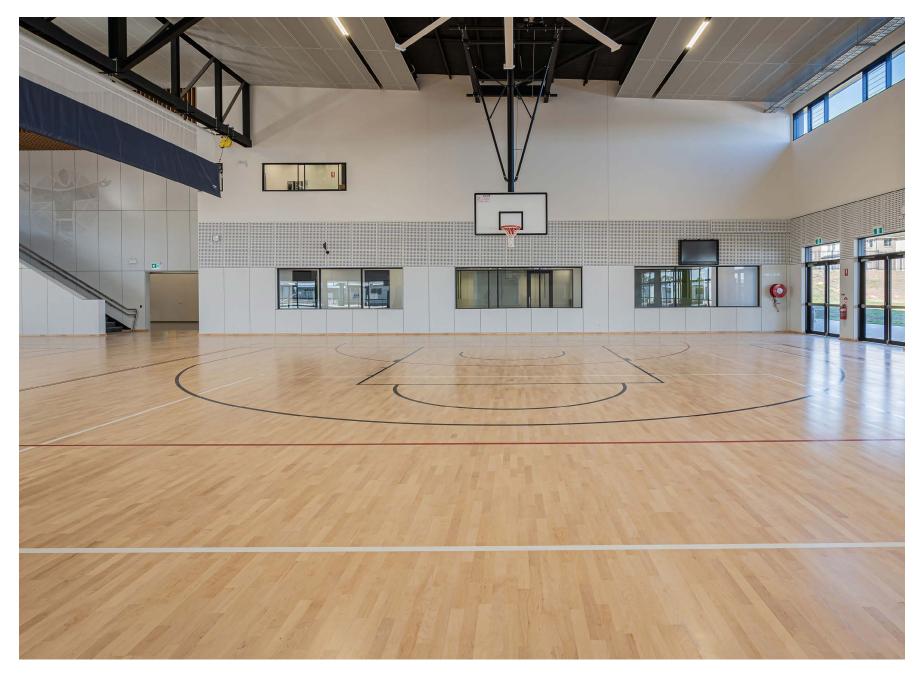

DecorMetl is a sophisticated and contemporary ceiling solution with high-end visual appeal and excellent acoustic performance.

Available in a variety of powder-coat or woodgrain finishes, including industrialstyle metallics and natural looking woodgrains, DecorMetl is a suitable ceiling solution to pair with other products such as natural timber walling.

The DecorMetl ceiling range can conceal the grid in all directions for a seamless finish. It is robust, has a Group 1 fire rating and suitable for a huge range of applications.

ST FRANCIS CATHOLIC COLLEGE JDH ARCHITECTS