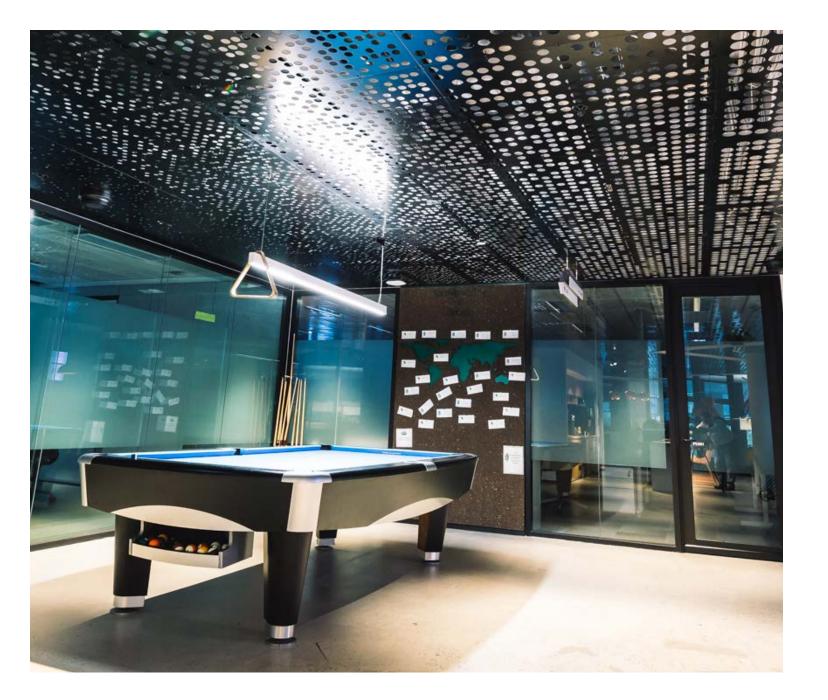

DecorMetl is a sophisticated and contemporary ceiling solution with high-end visual appeal and excellent acoustic performance.

Available in a variety of powder-coat or woodgrain finishes, including industrialstyle metallics and natural looking woodgrains, DecorMetl is a suitable ceiling solution to pair with other products such as natural timber walling.

The DecorMetl ceiling range can conceal the grid in all directions for a seamless finish. It is robust, has a Group 1 fire rating and suitable for a huge range of applications.

ST FRANCIS CATHOLIC COLLEGE JDH ARCHITECTS