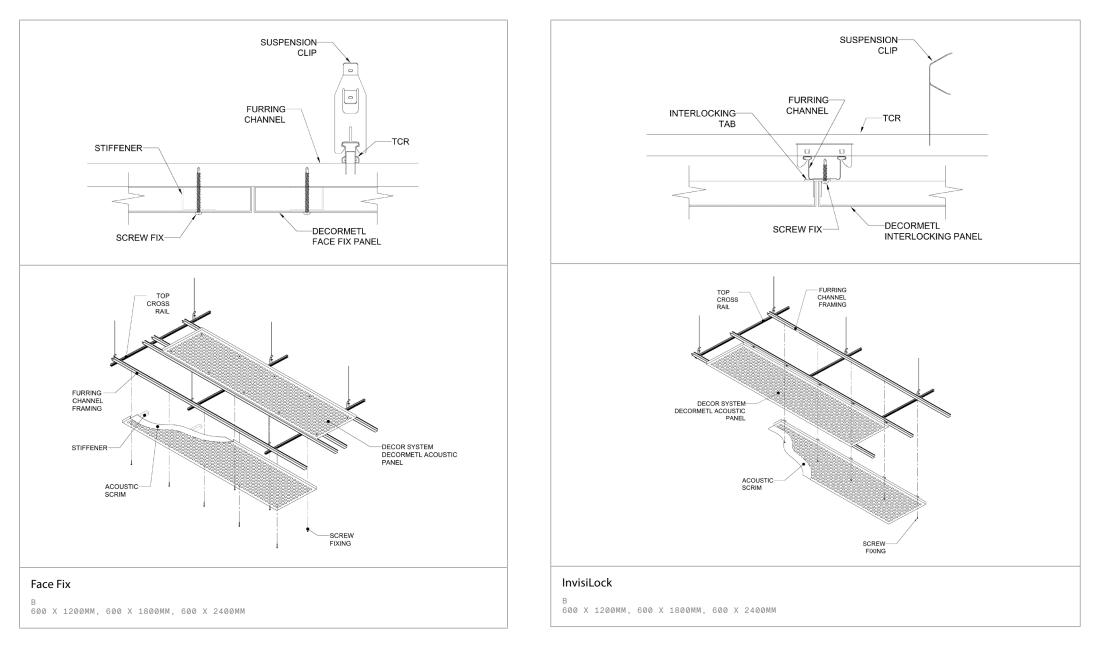

# 04— RECOMMENDED FIXING METHOD FOR FURRING CHANNEL

View the installation guidelines for each fixing system on online: decorsystems.com.au