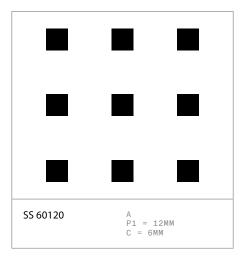

|         | <br> |                     |  |  |
|---------|------|---------------------|--|--|
|         | <br> |                     |  |  |
|         |      |                     |  |  |
| SS 4080 |      | A<br>P = 8<br>C = 4 |  |  |