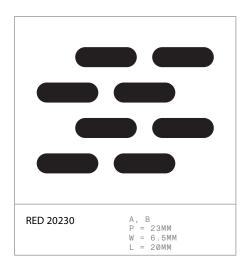

© DECOR SYSTEMS 2023

| RES 60170 | A<br>P = 17MM<br>W = 7MM<br>L = 60MM |
|-----------|--------------------------------------|