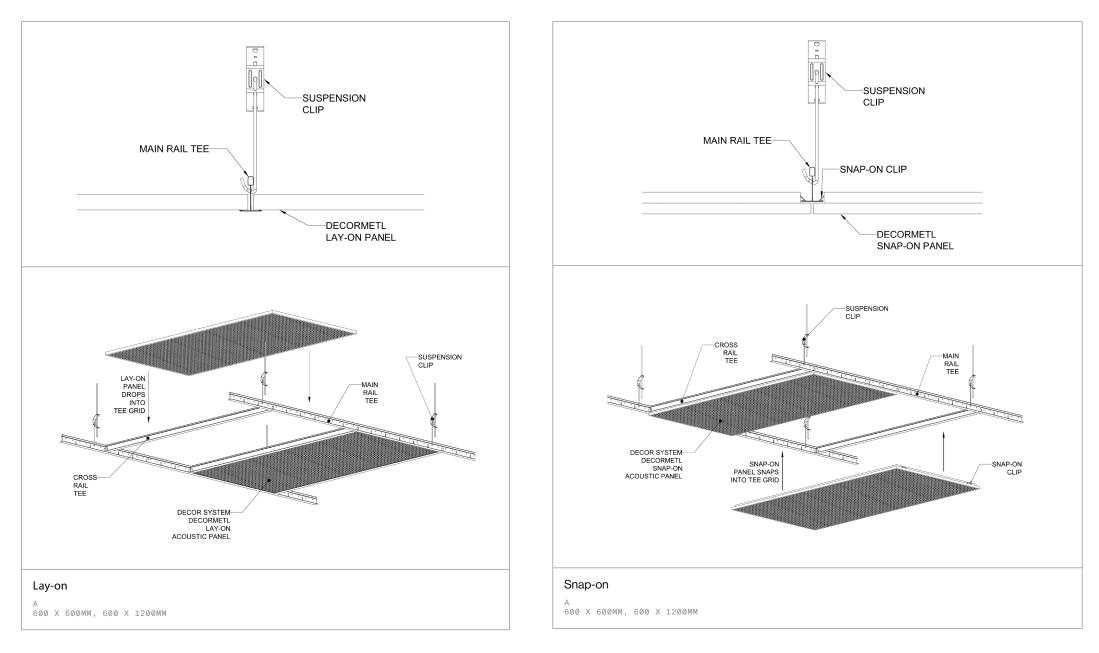

## 04— RECOMMENDED FIXING METHOD FOR T-GRID

View the installation guidelines for each fixing system on online: decorsystems.com.au