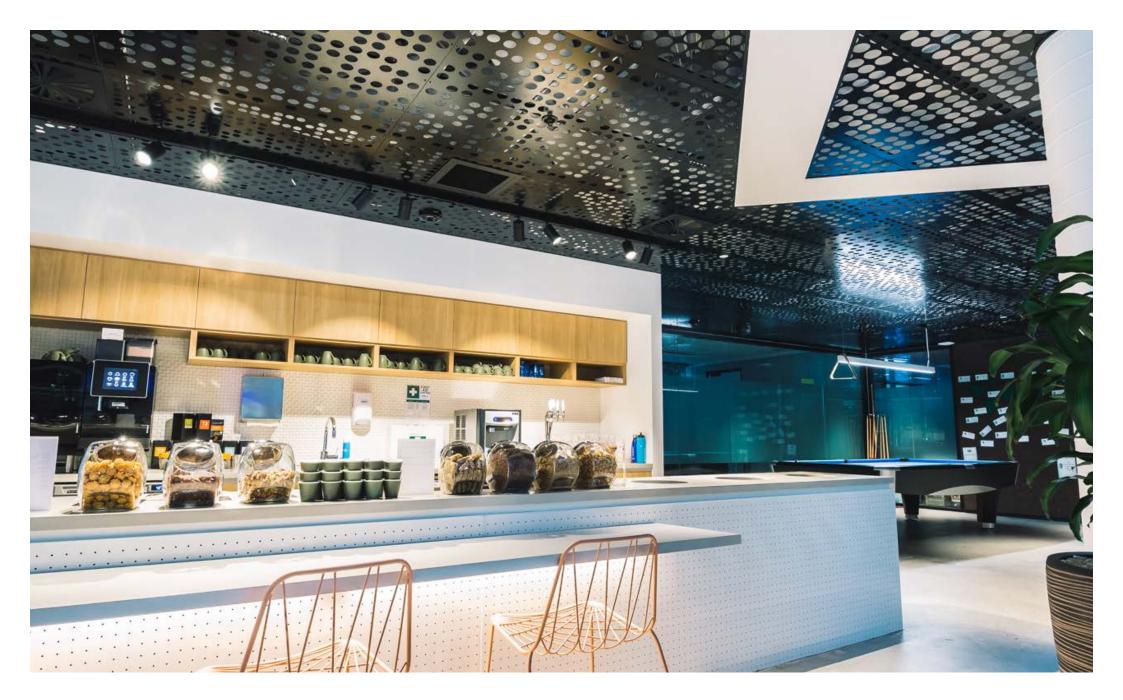

DecorMetl is a sophisticated and contemporary ceiling solution with high-end visual appeal and excellent acoustic performance.

Available in a variety of powder-coat or woodgrain finishes, including industrialstyle metallics and natural looking woodgrains, DecorMetl is a suitable ceiling solution to pair with other products such as natural timber walling.

The DecorMetl ceiling range can conceal the grid in all directions for a seamless finish. It is robust, has a Group 1 fire rating and suitable for a huge range of applications.

ST FRANCIS CATHOLIC COLLEGE JDH ARCHITECTS