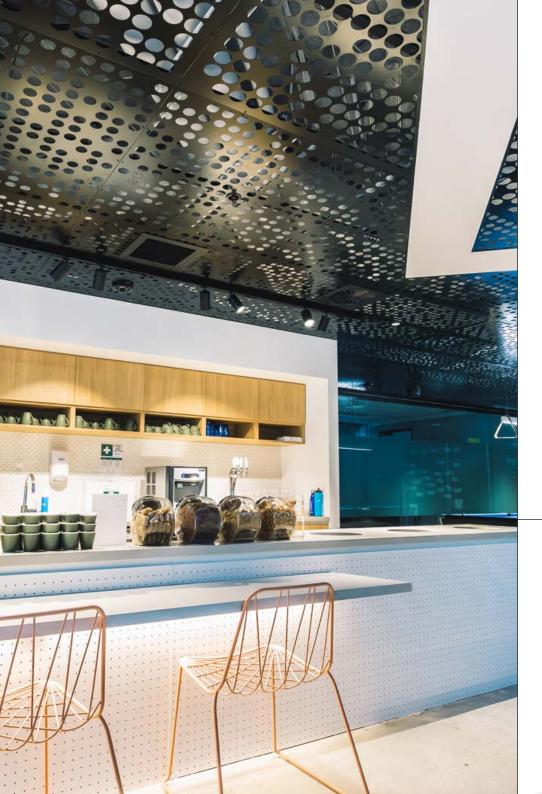

DecorMetl is a sophisticated and contemporary ceiling solution with high-end visual appeal and excellent acoustic performance.

Available in a variety of powder-coat or woodgrain finishes, including industrialstyle metallics and natural looking woodgrains, DecorMetl is a suitable ceiling solution to pair with other products such as natural timber walling.

The DecorMetl ceiling range can conceal the grid in all directions for a seamless finish. It is robust, has a Group 1 fire rating and suitable for a huge range of applications.

ST FRANCIS CATHOLIC COLLEGE JDH ARCHITECTS