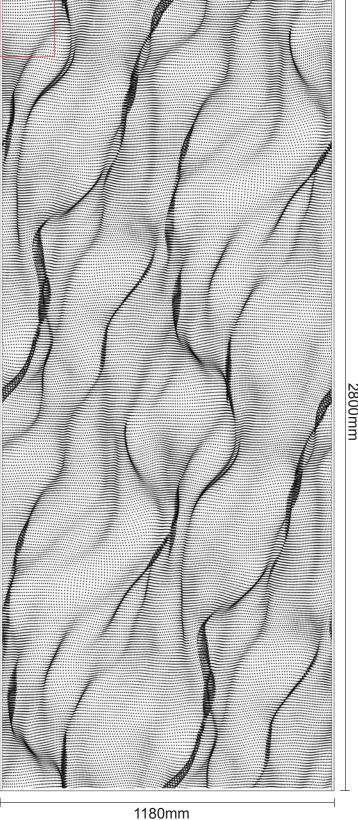

Muse Fluid

Dashed trim line for trimming of panel to pattern match edge to edge.

DESIGN: Muse Fluid

PANEL DIMENSIONS: 1180mm (+/- 5mm) x 2800mm (+/- 5mm)

PANEL THICKNESS: 9mm (+/- 7%)

PRINT TOLERANCE: Horizontal +/- 10mm, Vertical +/- 10mm

REPEAT UNIT: One panel – Print area 1160mm (+/- 10mm) x 2780mm (+/- 10mm)