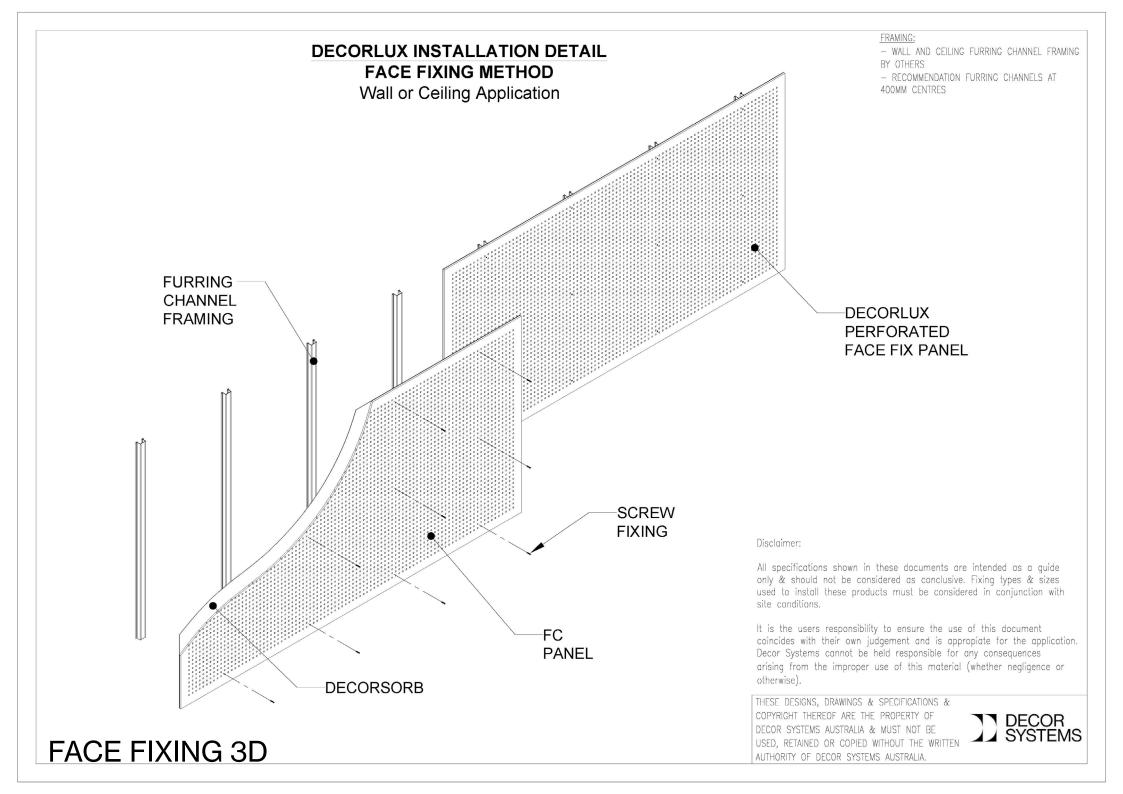

ly scored, chipped or scraped in any way please consult Decor Systems for the best method of repair/replacement.

Scratch damage can usually be repaired simply by the application of the topcoat colour (available from the manufacturer) using a fine camel hairbrush.

DISCLAIMER: ANY ADVICE, RECOMMENDATIONS, INFORMATION, ASSISTANCE OR SERVICE PROVIDED BY DECOR SYSTEMS IN RELATION TO GOODS MANUFACTURED BY IT OR THEIR USE AND APPLICATION IS GIVEN IN GOOD FAITH AND BELIEVED BY DECOR SYSTEMS TO BE APPROPRIATE AND RELIABLE. SINCE THE USE AND APPLICATION OF THIS PRODUCT IS BEYOND OUR CONTROL WE CANNOT BE HELD RESPONSIBLE FOR PRODUCT FIELD PERFORMANCE. THE INFORMATION PRESENTED ABOVE IS THE RESULT OF OUR CONSIDERABLE EXPERIENCE WITH THIS PRODUCT BUT IS NOT TO BE CONSTRUED AS A PERFORMANCE WARRANTY





## GET IN TOUCH

CONTACT 1800 835 035 letstalk@decorsystems.com.au

DECORSYSTEMS.COM.AU