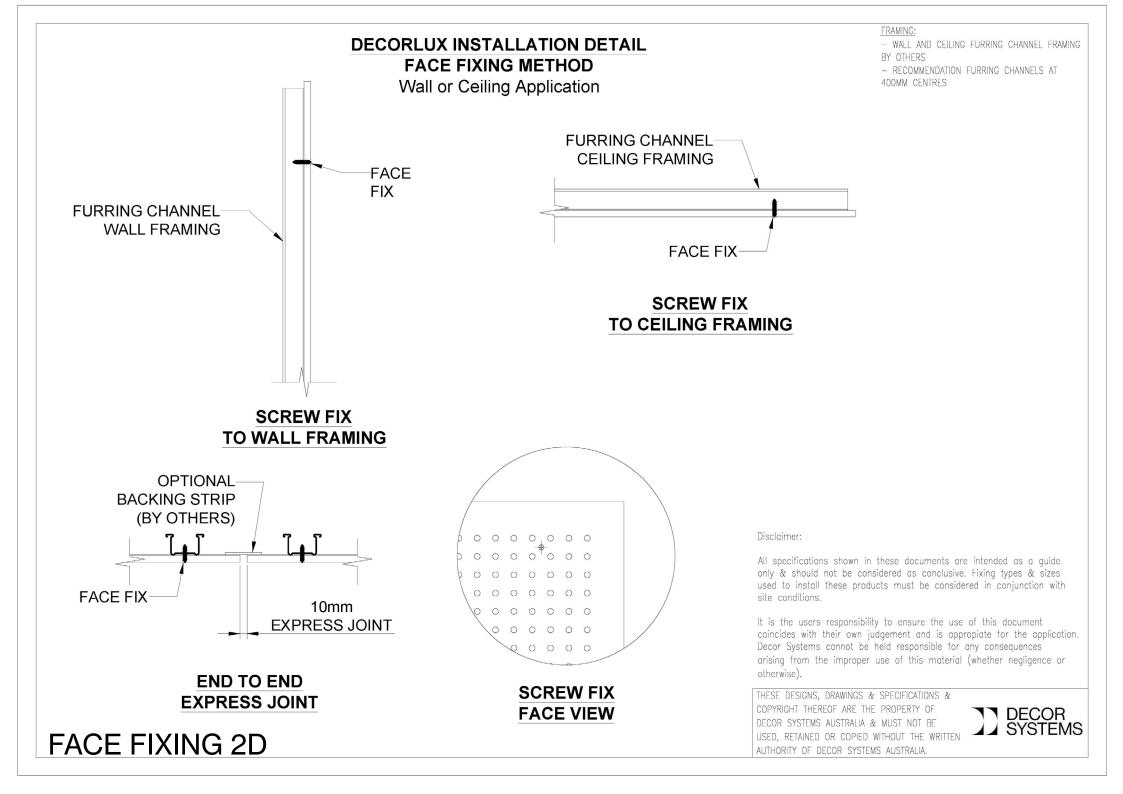

scored, chipped or scraped in any way please consult Decor Systems for the best method of repair/replacement.

Scratch damage can usually be repaired simply by the application of the topcoat colour (available from the manufacturer) using a fine camel hairbrush.

DISCLAIMER: ANY ADVICE, RECOMMENDATIONS, INFORMATION, ASSISTANCE OR SERVICE PROVIDED BY DECOR SYSTEMS IN RELATION TO GOODS MANUFACTURED BY IT OR THEIR USE AND APPLICATION IS GIVEN IN GOOD FAITH AND BELIEVED BY DECOR SYSTEMS TO BE APPROPRIATE AND RELIABLE. SINCE THE USE AND APPLICATION OF THIS PRODUCT IS BEYOND OUR CONTROL WE CANNOT BE HELD RESPONSIBLE FOR PRODUCT FIELD PERFORMANCE. THE INFORMATION PRESENTED ABOVE IS THE RESULT OF OUR CONSIDERABLE EXPERIENCE WITH THIS PRODUCT BUT IS NOT TO BE CONSTRUED AS A PERFORMANCE WARRANTY





## GET IN TOUCH

CONTACT 1800 835 035 letstalk@decorsystems.com.au

DECORSYSTEMS.COM.AU