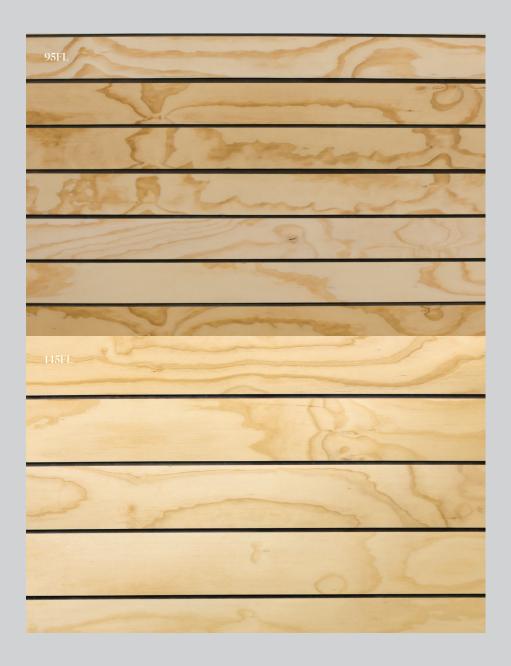

## Description

Maxi Clad is manufactured from premium Baltic birch and is available in 18 colours and two full length 95 and 145 widths. Suitable for internal design applications only, it looks great when used on interior walls and ceilings.

## **Specifications**

| Profile      | 95FL, 145FL                                                                                                                                                                                                                                          |
|--------------|------------------------------------------------------------------------------------------------------------------------------------------------------------------------------------------------------------------------------------------------------|
| Colours      | All colours - Pebble Grey, White Terrace, Fawn Grey, Macore Brown, Sun Flower, Pastel Pink, Blue Pacific, Aqua Green, Pine Green, Warm Chestnut, Pelaco Grey, Stone Grey, Natural, Black Knight, Purple Velvet, Basil Green, Green Harmony, Red Dust |
| Group Rating | If applicable                                                                                                                                                                                                                                        |
| Thickness    | 12, 18, 24mm                                                                                                                                                                                                                                         |
| Contact      | Sales@<br>maxiply.com.au<br>T 1300 761 741                                                                                                                                                                                                           |