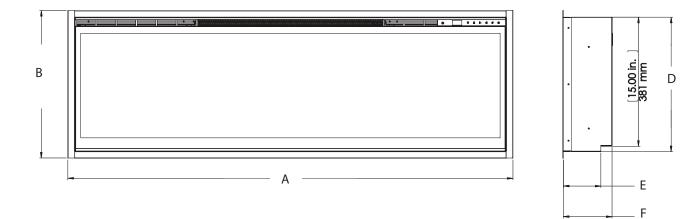

### IGNITE XL

|         | A    | В   | С    | D   | E   | F   | Kg   | KW  |
|---------|------|-----|------|-----|-----|-----|------|-----|
| XLF 50  | 1306 | 419 | 1278 | 402 | 110 | 147 | 33.3 | 2.5 |
| XLF 74  | 1941 | 419 | 1887 | 402 | 110 | 147 | 55.3 | 2.5 |
| XLF 100 | 2576 | 419 | 2548 | 402 | 110 | 147 | 77.3 | 2.5 |

All measurements in millimetres (mm)