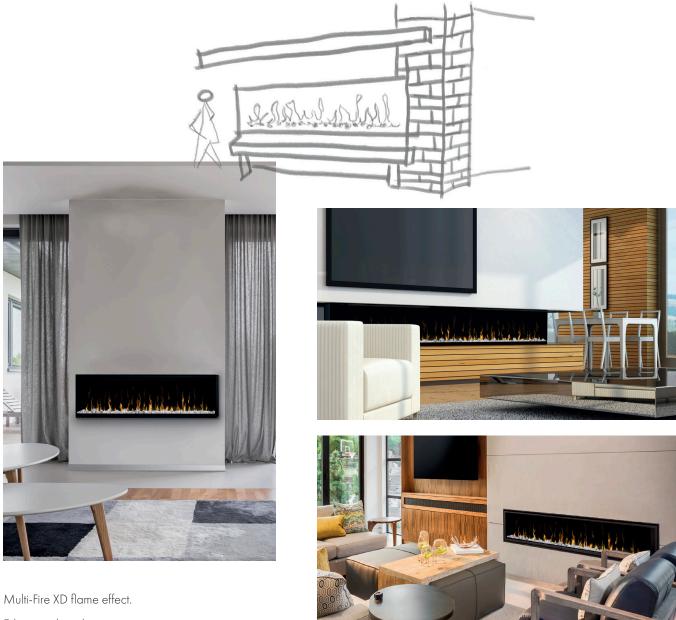

#### DESIGNED TO IGNITE YOUR PASSION

IgniteXL<sup>™</sup> stands apart as more lifelike and visually stunning than anything that came before it. With new, patented flame and heat technology, IgniteXL transforms the look and feel of any room. Installation is simpler and more flexible than ever, making the possibilities almost endless. Enjoy flawless panoramic views that ignite the senses from any angle.

Multi-Fire XD flame effect. Edge to edge glass. Comfort saver heating system. Multiple colour themes. Built in touch controls. Full remote control.