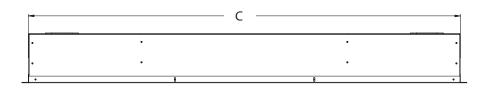

### IGNITE XL

|         | A    | В   | С    | D   | E   | F   | Kg   | KW  |
|---------|------|-----|------|-----|-----|-----|------|-----|
| XLF 50  | 1306 | 419 | 1278 | 402 | 110 | 147 | 33.3 | 2.5 |
| XLF 74  | 1941 | 419 | 1887 | 402 | 110 | 147 | 55.3 | 2.5 |
| XLF 100 | 2576 | 419 | 2548 | 402 | 110 | 147 | 77.3 | 2.5 |

All measurements in millimetres (mm)