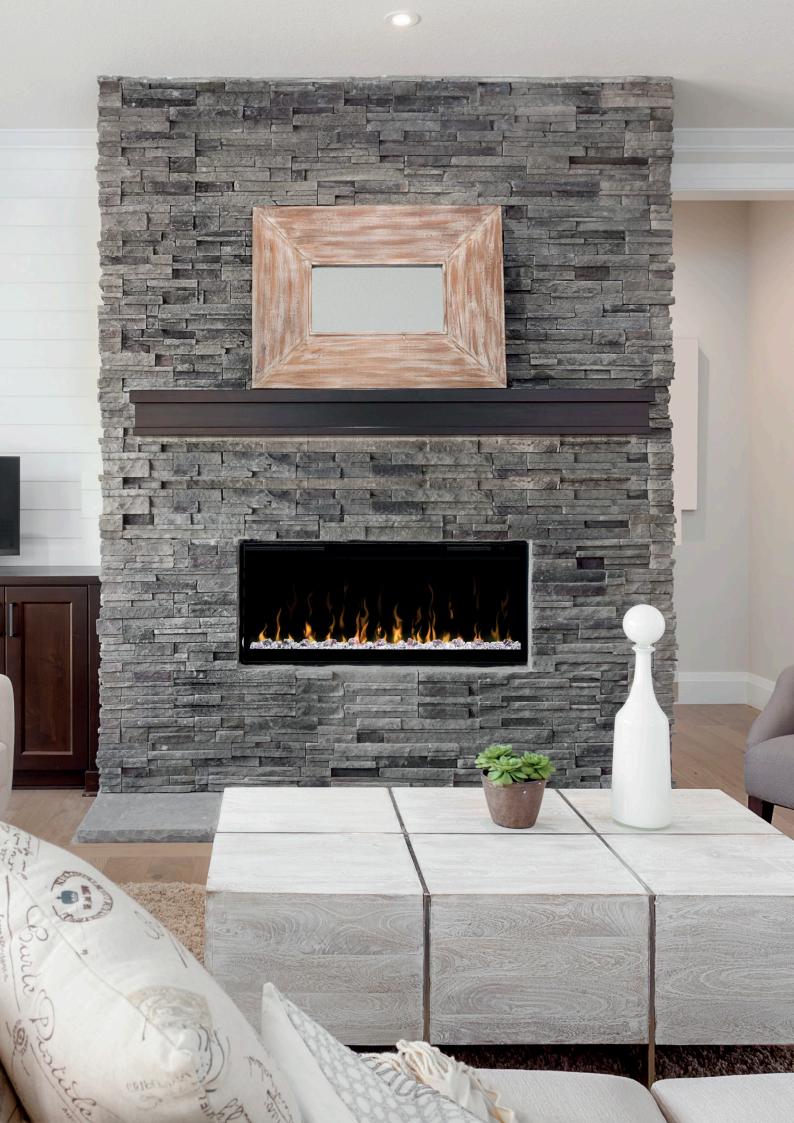

#### DESIGNED TO IGNITE YOUR PASSION

IgniteXL<sup>™</sup> stands apart as more lifelike and visually stunning than anything that came before it. With new, patented flame and heat technology, IgniteXL transforms the look and feel of any room. Installation is simpler and more flexible than ever, making the possibilities almost endless. Enjoy flawless panoramic views that ignite the senses from any angle.

Multi-Fire XD flame effect. Edge to edge glass. Comfort saver heating system. Multiple colour themes. Built in touch controls. Full remote control.