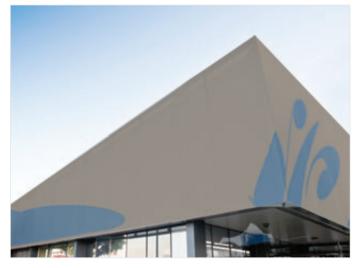

# MIST® SUN SCREENING SYSTEM

### **OVERVIEW**

Arcadia Mist<sup>®</sup> Facade Screening is a textile sun screening solution. This revolutionary product is extremely flexible in application with vivid colour swatches and customised printing options available.

Not only does the Arcadia Mist<sup>®</sup> Facade Screening System provide privacy and shade but it is customised to provide a unique and contemporary facade. Lighting can be incorporated to provide even greater impact.