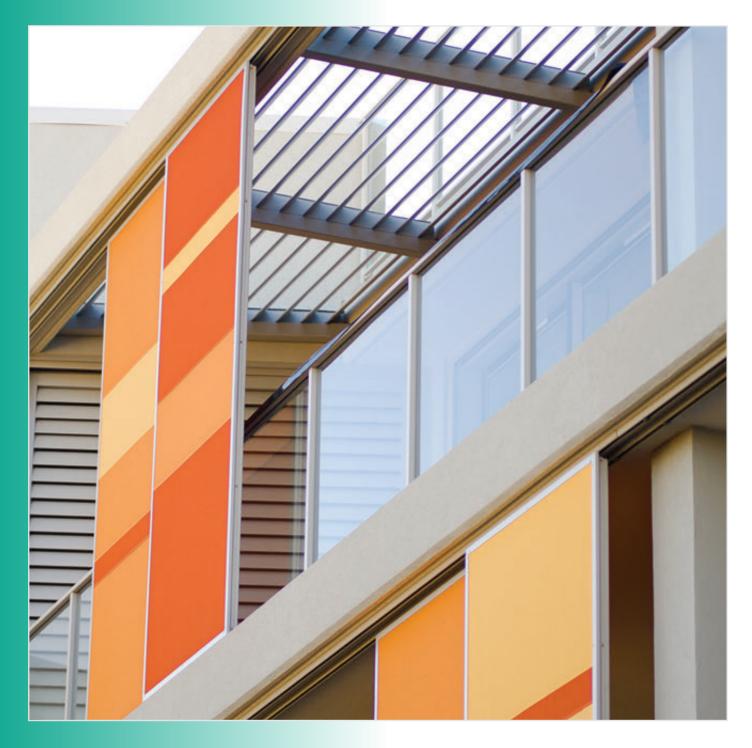

### **OVERVIEW**

Arcadia Mist<sup>®</sup> Facade Screening is a textile sun screening solution. This revolutionary product is extremely flexible in application with vivid colour swatches and customised printing options available.

Not only does the Arcadia Mist<sup>®</sup> Facade Screening System provide privacy and shade but it is customised to provide a unique and contemporary facade. Lighting can be incorporated to provide even greater impact.

#### **ADVANTAGES**

- The material is 100% recyclable textile
- Taut and streamlined with sharp clean edges
- Comprehensive colour options available
- Digital printing option for personalised design
- Illuminate the facade internally via integrated creative lighting effects
- Privacy external block-out with internal opaque
- UV resistant and tough tolerance to wear and tear