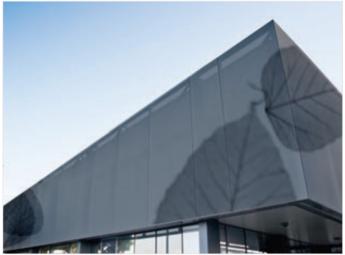

# MIST® OPTIONS

#### THE SUN SHADING

The Arcadia Mist® revolutionary textile sun screeing solution has been used widely in Europe. Arcadia is one of the first Australian companies to successfully use it to protect a building from solar heat gain. Arcadia's innovative support team has the experience and capability to assist you to use the Arcadia Mist® Facade Screening solution to achieve the design, cost and sustainability objectives of your next project. Arcadia offers a selection of fixing methods based on proven designs to suit a vast array of building facades. The information required to establish the best solution is the full length and width of the screen, colour, the fixing appearance and whether the panel will be operable or fixed.