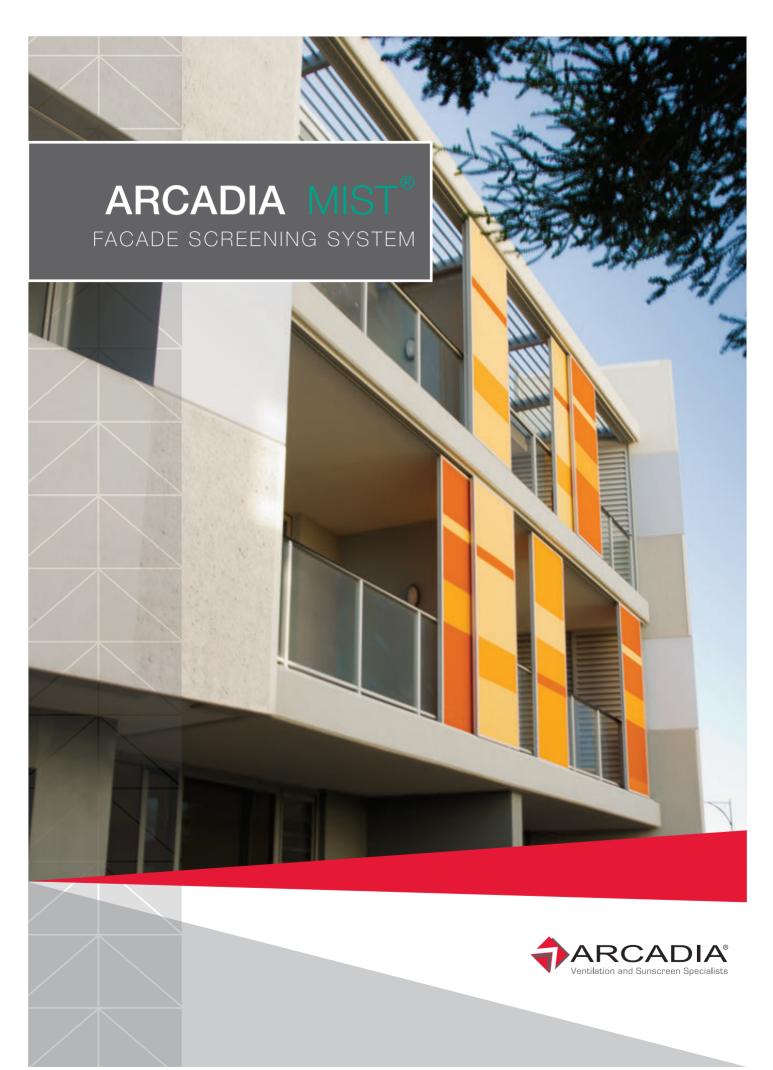

### **OVERVIEW**

Arcadia Mist<sup>®</sup> Facade Screening is a textile sun screening solution. This revolutionary product is extremely flexible in application with vivid colour swatches and customised printing options available.

Not only does the Arcadia Mist<sup>®</sup> Facade Screening System provide privacy and shade but it is customised to provide a unique and contemporary facade. Lighting can be incorporated to provide even greater impact.

#### **ADVANTAGES**

- The material is 100% recyclable textile
- Taut and streamlined with sharp clean edges
- Comprehensive colour options available
- Digital printing option for personalised design
- Illuminate the facade internally via integrated creative lighting effects
- Privacy external block-out with internal opaque
- UV resistant and tough tolerance to wear and tear