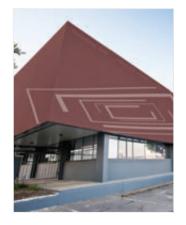

# MIST<sup>®</sup> FACADE SCREENING SYSTEM

### **OVERVIEW**

Arcadia Mist<sup>®</sup> Facade Screening is a textile sun screening solution. This revolutionary product is extremely flexible in application with vivid colour swatches and customised printing options available.

Not only does the Arcadia Mist<sup>®</sup> Facade Screening System provide privacy and shade but it is customised to provide a unique and contemporary facade. Lighting can be incorporated to provide even greater impact.

#### **ADVANTAGES**

- The material is 100% recyclable textile
- Taut and streamlined with sharp clean edges
- Comprehensive colour options available
- Digital printing option for personalised design
- Illuminate the facade internally via integrated creative lighting effects
- Privacy external block-out with internal opaque
- UV resistant and tough tolerance to wear and tear