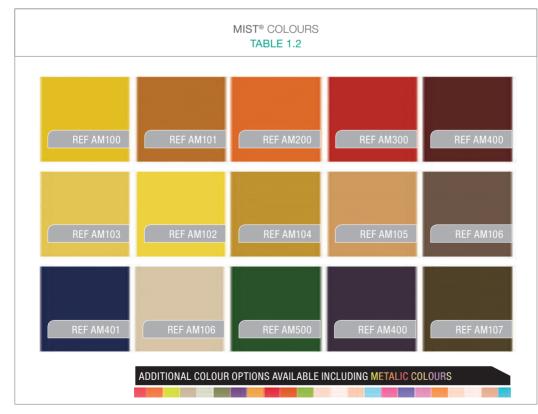

# MIST® COLOUR

The colours listed in Table 1.2 may not be an exact representation of the colour observed in natural light by the human eye. Please contact Arcadia to assist you with specific colour selections.

#### C. MIST<sup>®</sup> COLOUR BASE

See colour chart table 1.2 \*

#### F. TERRAIN CATEGORY

- 1
- 2
- 2.5
- -<del>3</del> (Not applicable)
- -4- (Not applicable)

\* Refer to colour references on Page 5 Table 1.2

PROVIDING A FULL SPECTRUM OF SERVICES FROM CONCEPT TO COMPLETION FOR EVERY ASPECT OF YOUR PROJECT.