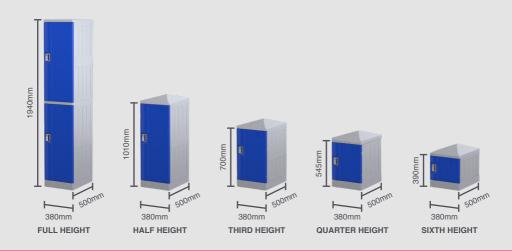

## **TECHNICAL SPECIFICATIONS**

| DESCRIPTION                                          | DIMENSIONS          |
|------------------------------------------------------|---------------------|
| Steelco ABS Plastic Locker - Two Tier Full Height    | 1940H x 380W x 500D |
| Steelco ABS Plastic Locker - Three Tier Full Height  | 1940H x 380W x 500D |
| Steelco ABS Plastic Locker - Four Tier Full Height   | 1940H x 380W x 500D |
| Steelco ABS Plastic Locker - Six Tier Full Height    | 1940H x 380W x 500D |
| Steelco ABS Plastic Locker - One Tier Half Height    | 1010H x 380W x 500D |
| Steelco ABS Plastic Locker - One Tier Third Height   | 700H x 380W x 500D  |
| Steelco ABS Plastic Locker - One Tier Quarter Height | 545H x 380W x 500D  |
| Steelco ABS Plastic Locker - One Tier Sixth Height   | 390H x 380W x 500D  |