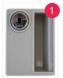

#### STANDARD LOCK OPTIONS

- 1. Key Lock
- 2. Pad-latch Lock

\*Padlock sold separately

APC has a wide variety of lock options to choose from, with varying features and locker compatibility. To discuss which locks would best suit your needs and your locker of preference, contact your local sales representative.