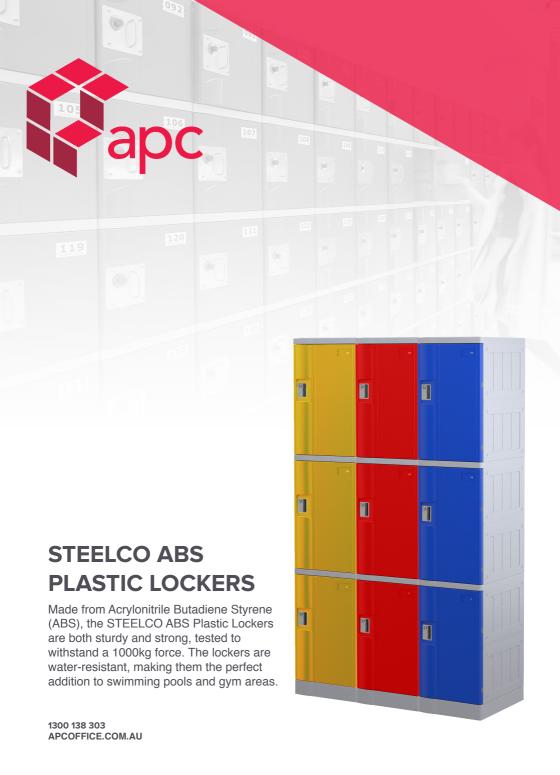

# PRODUCT INFORMATION

## **FEATURES**

- · Doors are double skinned and reinforced for increased strength and durability
- · Adjustable internal shelves available as an optional extra
- · Doors are available in a variety of configurations
- · Water-Resistant
- · Scratch-Resistant
- · Easy to clean
- · Low Maintenance
- · Multiple locking options
- Eco-friendly/recyclable
- · 5-year warranty

## **TECHNICAL SPECIFICATIONS**

| DESCRIPTION                                          | DIMENSIONS          |
|------------------------------------------------------|---------------------|
| Steelco ABS Plastic Locker - Two Tier Full Height    | 1940H x 380W x 500D |
| Steelco ABS Plastic Locker - Three Tier Full Height  | 1940H x 380W x 500D |
| Steelco ABS Plastic Locker - Four Tier Full Heigh