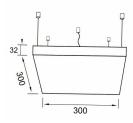

**High Output LED** Pendant light panel, the main body is manufactured from die cast aluminium with ultra pure aluminium. Supplied as standard with opal diffuser panel. The LED driver is remote mounted in the ceiling cavity. Using new generation Led the pendant has 24x1w LEDs. Supplied in silver powder coated paint finish. Suspension length 1 metre