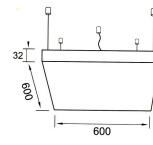

**High Output LED** Pendant light panel, the main body is manufactured from die cast aluminium with ultra pure aluminium. Supplied as standard with opal diffuser panel. The LED driver is remote mounted in the ceiling cavity. Using new generation Led the pendant has 24x1w LEDs. Supplied in silver powder coated paint finish. Suspension length 1 metre









**High Output LED** Pendant light panel, the main body is manufactured from die cast aluminium with ultra pure aluminium. Supplied as standard with opal diffuser panel. The LED driver is remote mounted in the ceiling cavity. Using new generation Led the pendant has  $430 \times 0.2 \text{w}$  LEDs. Supplied in silver powder coated paint finish. Suspension length 1 metre

PLED86

430 x 0.2w LED 600 x 600mm