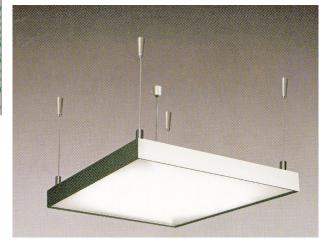

**High Output LED** Pendant light panel, the main body is manufactured from die cast aluminium with ultra pure aluminium. Supplied as standard with opal diffuser panel. The LED driver is remote mounted in the ceiling cavity. Using new generation Led the pendant has 24x1w LEDs. Supplied in silver powder coated paint finish. Suspension length 1 metre