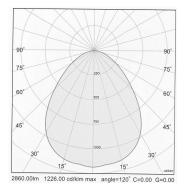

**High Output LED** Pendant light panel, the main body is manufactured from die cast aluminium with ultra pure aluminium. Supplied as standard with opal diffuser panel. The LED driver is remote mounted in the ceiling cavity. Using new generation Led the pendant has  $430 \times 0.2 \text{w}$  LEDs. Supplied in silver powder coated paint finish. Suspension length 1 metre

PLED86

430 x 0.2w LED 600 x 600mm