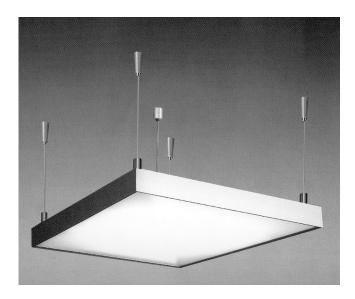

**High Output LED** Pendant light panel, the main body is manufactured from die cast aluminium with ultra pure aluminium. Supplied as standard with opal diffuser panel. The LED driver is remote mounted in the ceiling cavity. Using new generation Led the pendant has 24x1w LEDs. Supplied in silver powder coated paint finish. Suspension length 1 metre