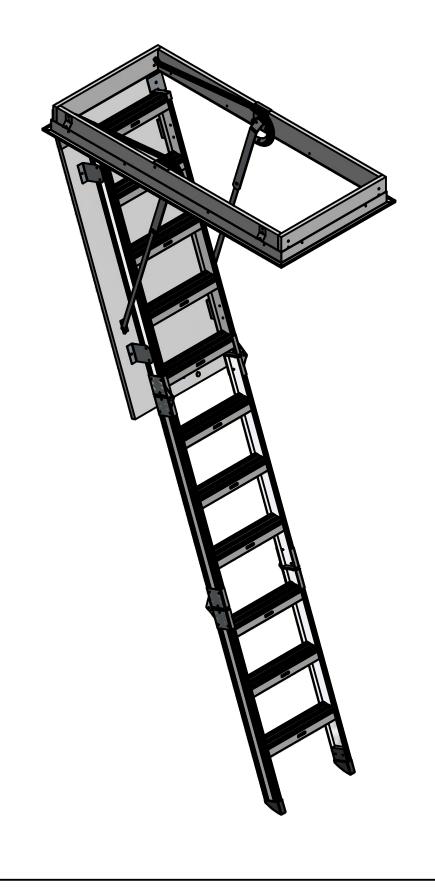

| DSN AM-BOSS  | TITLE                          |                      |     |
|--------------|--------------------------------|----------------------|-----|
| DRN B.DUBOIS | GA-OPEN STANDARD ACCESS LADDER |                      |     |
| CKD          | DATE 12-12-2008                | CAD FILE NAME        | REV |
| APPD         | SCALE DNS                      | OP-AM-AL-3 ELEV VIEW | 0   |