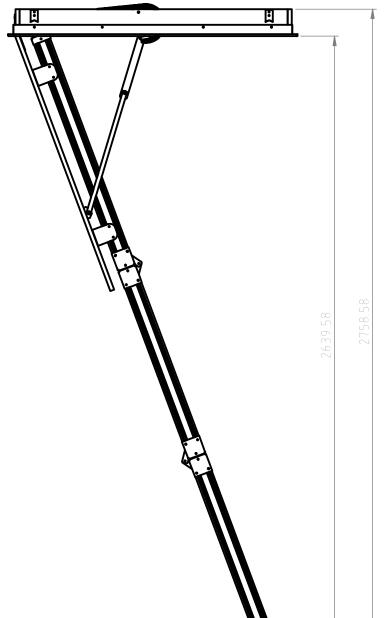

| DSN AM-BOSS  | TITLE                          |                      |     |
|--------------|--------------------------------|----------------------|-----|
| DRN B.DUBOIS | GA-OPEN STANDARD ACCESS LADDER |                      |     |
| CKD          | DATE 12-12-2008                | CAD FILE NAME        | REV |
| APPD         | SCALE DNS                      | OP-AM-AL-3 ELEV VIEW | 0   |