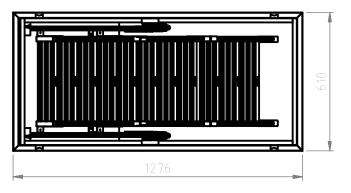

| DSN AM-BOSS  | TITLE                          |                      |     |
|--------------|--------------------------------|----------------------|-----|
| DRN B.DUBOIS | GA-OPEN STANDARD ACCESS LADDER |                      |     |
| CKD          | DATE 12-12-2008                | CAD FILE NAME        | REV |
| APPD         | SCALE DNS                      | OP-AM-AL-3 ELEV VIEW | 0   |