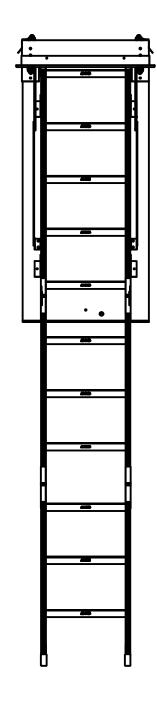

| DSN AM-BOSS  | TITLE                          |                      |     |
|--------------|--------------------------------|----------------------|-----|
| DRN B.DUBOIS | GA-OPEN STANDARD ACCESS LADDER |                      |     |
| CKD          | DATE 12-12-2008                | CAD FILE NAME        | REV |
| APPD         | SCALE DNS                      | OP-AM-AL-3 ELEV VIEW | 0   |