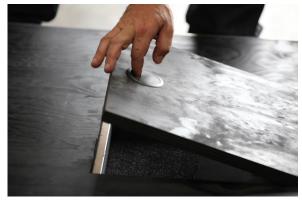

### TRAPDOOR PODIUM:

If a Podium has a Trap Door - position it where needed to access electrics in the Stage setup.

Now is time to attach your Stage Accessories -Refer to our Select Staging Concepts 'Stage Systems and Accessory Hand Book' or the Stage Accessory Flyer.