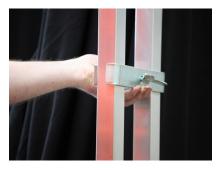

#### STEP 2: Continue to Assemble the Stage

- 1. Repeat for the next Podium Insert Legs.
- 2. Insert the Wood Block into the first Podium Extrusion half way along the Podium long side, and position the second Podium alongside and fit together. The Wood Block is to assist with the weight transfer between each Podium.
- **3.** Insert the Klemm-fix Connector into the extrusion opening of the two Podiums. When inserting the Klemm-fix Connector ensure it is facing up 'TOP' is on the top side.
- **4**. Insert the Klemm-fix Connector half way on the interior ends of the Podiums. This will then lock the next two adjoining Podiums when they are assembled.
- **5.** Lock the Klemm-fix Connector with the Allen Key Tool with the Tool already engaged into the screw head, use the Tool to push the Klemm-fix into place dont overtighten.
- 6. On the outside edge of the Stage insert the Klemm-fix fully.
- **7.** Repeat with all Podiums and assemble as per the Klemm-fix sequence diagram below. Work from the Stage rear forward to the desired shape and size of your finished Stage.
- **8**. If required for tall or very large Stages, add 2 Way Leg Clamps and 4 Way Leg Clamps to internal and external leg groups.
- **9.** Once the QUATTRO Modular Stage is assembled, add your choice of Stage Accessories.

For 2 Way Leg Clamps, position the Clamp half way up the 2 legs, and tighten.

Insert Klemm-fix Connectors into the Podium and gently tighten using Allen Key Tool.

For 4 Way Leg Clamps, position the Clamps half way up the group of 4 legs, and tighten.