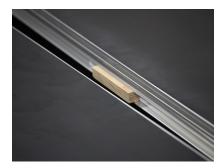

#### STEP 2: Continue to Assemble the Stage

- 1. Repeat for the next Podium Insert Legs.
- 2. Insert the Wood Block into the first Podium Extrusion half way along the Podium long side, and position the second Podium alongside and fit together. The Wood Block is to assist with the weight transfer between each Podium.
- **3.** Insert the Klemm-fix Connector into the extrusion opening of the two Podiums. When inserting the Klemm-fix Connector ensure it is facing up 'TOP' is on the top side.
- **4**. Insert the Klemm-fix Connector half way on the interior ends of the Podiums. This will then lock the next two adjoining Podiums when they are assembled.
- **5.** Lock the Klemm-fix Connector with the Allen Key Tool with the Tool already engaged into the screw head, use the Tool to push the Klemm-fix into place dont overtighten.
- 6. On the outside edge of the Stage insert the Klemm-fix fully.
- **7.** Repeat with all Podiums and assemble as per the Klemm-fix sequence diagram below. Work from the Stage rear forward to the desired shape and size of your finished Stage.
- **8**. If required for tall or very large Stages, add 2 Way Leg Clamps and 4 Way Leg Clamps to internal and external leg groups.
- **9.** Once the QUATTRO Modular Stage is assembled, add your choice of Stage Accessories.

#### STEP 2: Continue to Assemble the Stage

Place the Wood Block in the Extrusion of the long side of the Stage. Slide the next podium onto the Wood Block.

One Klemm-fix Connector can be used to secure 4 Podiums.