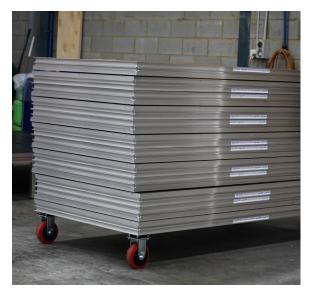

## **COMPONENTS:**

- 1. Stage Podiums with corner Leg Brackets and Wing Bolts
- 2. Aluminium Square Legs with Stoppers
- 3. Klemm-fix Connectors
- 4. Klemm-fix Allen Key Tool
- 5. Timber Blocks
- **6**. Storage Trolley

#### STEP 1: Assemble the Stage

- 1. Using the Storage Trolley Kit move the Stage Components to the area where you wish to assemble the Stage.
- 2. Remove the first Stage Podium off the Trolley Kit and turn upside down.
- **3.** Insert the four Stage Legs each into a Corner Bracket on the underside of each Podium. Hand tighten each Wing Bolt so the leg is secured.
- **4.** Turn the Podium over onto its legs.
- **5.** Position the Podium starting from the rear corner of where you want the Stage to be located.

#### STEP 1: Assemble the Stage

Move Stage Components to correct area using the Storage Trolley Kit. Turn the first Podium upside down.

Insert the four Stage Legs and Handtighten using the Wing Bolt.

Position the Podium starting from the rear corner of where you want the Stage to be located.