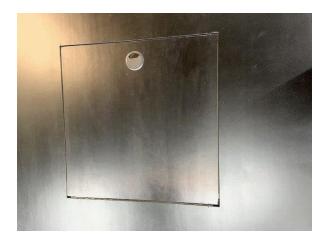

### TRAPDOOR PODIUM:

If a Podium has a Trap Door - position it where needed to access electrics in the Stage setup.

Now is time to attach your Stage Accessories -Refer to our Select Staging Concepts 'Stage Systems and Accessory Hand Book' or the Stage Accessory Flyer.