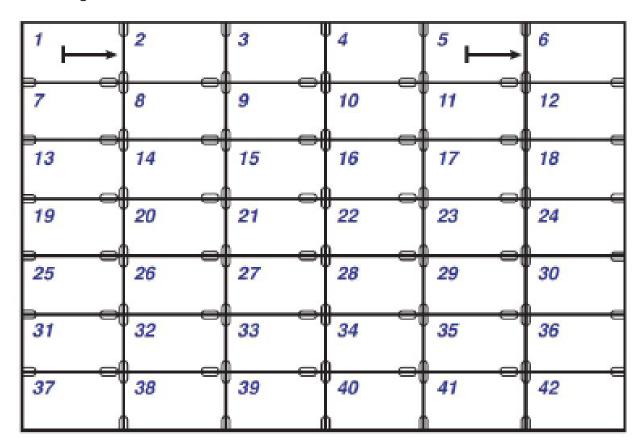

# STAGE ASSEMBLY LAYOUT SEQUENCE:

How to position the Klemm-Fix Connectors to safely assemble the Stage Podiums.

- **a** Assemble the Stage Podiums starting from the back corner and work forward.
- **b** Klemm-Fix Connectors are most secure in these proposed direction configerations.