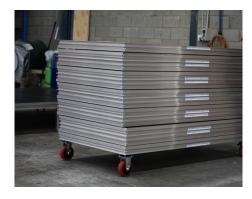

## **COMPONENTS:**

- 1. Stage Podiums with corner Leg Brackets and Wing Bolts
- 2. Aluminium Square Legs with Stoppers
- 3. Klemm-fix Connectors
- 4. Klemm-fix Allen Key Tool
- 5. Timber Blocks
- **6**. Storage Trolley

#### STEP 1: Assemble the Stage

- 1. Using the Storage Trolley Kit move the Stage Components to the area where you wish to assemble the Stage.
- 2. Remove the first Stage Podium off the Trolley Kit and turn upside down.
- **3.** Insert the four Stage Legs each into a Corner Bracket on the underside of each Podium. Hand tighten each Wing Bolt so the leg is secured.
- **4.** Turn the Podium over onto its legs.
- **5.** Position the Podium starting from the rear corner of where you want the Stage to be located.

#### STEP 1: Assemble the Stage

Move Stage Components to correct area using the Storage Trolley Kit. Turn the first Podium upside down.

Insert the four Stage Legs and Handtighten using the Wing Bolt.

Position the Podium starting from the rear corner of where you want the Stage to be located.