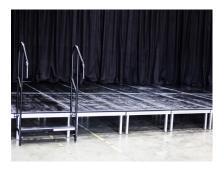

Your QUATTRO Stage is now ready to add your Accessories.

### TRAPDOOR PODIUM:

If a Podium has a Trap Door - position it where needed to access electrics in the Stage setup.

Now is time to attach your Stage Accessories -Refer to our Select Staging Concepts 'Stage Systems and Accessory Hand Book' or the Stage Accessory Flyer.