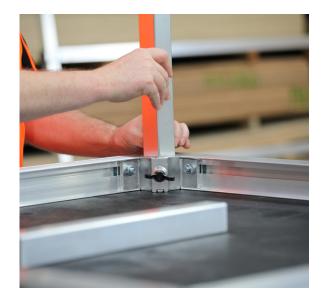

#### STEP 2: Continue to Assemble the Stage

- 1. Repeat for the next Podium Insert Legs.
- 2. Insert the Wood Block into the first Podium Extrusion half way along the Podium long side, and position the second Podium alongside and fit together. The Wood Block is to assist with the weight transfer between each Podium.
- **3.** Insert the Klemm-fix Connector into the extrusion opening of the two Podiums. When inserting the Klemm-fix Connector ensure it is facing up 'TOP' is on the top side.
- **4**. Insert the Klemm-fix Connector half way on the interior ends of the Podiums. This will then lock the next two adjoining Podiums when they are assembled.
- **5.** Lock the Klemm-fix Connector with the Allen Key Tool with the Tool already engaged into the screw head, use the Tool to push the Klemm-fix into place dont overtighten.
- 6. On the outside edge of the Stage insert the Klemm-fix fully.
- **7.** Repeat with all Podiums and assemble as per the Klemm-fix sequence diagram below. Work from the Stage rear forward to the desired shape and size of your finished Stage.
- **8**. If required for tall or very large Stages, add 2 Way Leg Clamps and 4 Way Leg Clamps to internal and external leg groups.
- **9.** Once the QUATTRO Modular Stage is assembled, add your choice of Stage Accessories.

#### STEP 2: Continue to Assemble the Stage

Place the Wood Block in the Extrusion of the long side of the Stage. Slide the next podium onto the Wood Block.

One Klemm-fix Connector can be used to secure 4 Podiums.

For 2 Way Leg Clamps, position the Clamp half way up the 2 legs, and tighten.

Insert Klemm-fix Connectors into the Podium and gently tighten using Allen Key Tool.

For 4 Way Leg Clamps, position the Clamps half way up the group of 4 legs, and tighten.