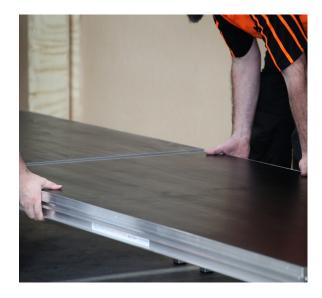

#### STEP 2: Continue to Assemble the Stage

- 1. Repeat for the next Podium Insert Legs.
- 2. Insert the Wood Block into the first Podium Extrusion half way along the Podium long side, and position the second Podium alongside and fit together. The Wood Block is to assist with the weight transfer between each Podium.
- **3.** Insert the Klemm-fix Connector into the extrusion opening of the two Podiums. When inserting the Klemm-fix Connector ensure it is facing up 'TOP' is on the top side.
- **4**. Insert the Klemm-fix Connector half way on the interior ends of the Podiums. This will then lock the next two adjoining Podiums when they are assembled.
- **5.** Lock the Klemm-fix Connector with the Allen Key Tool with the Tool already engaged into the screw head, use the Tool to push the Klemm-fix into place dont overtighten.
- 6. On the outside edge of the Stage insert the Klemm-fix fully.
- **7.** Repeat with all Podiums and assemble as per the Klemm-fix sequence diagram below. Work from the Stage rear forward to the desired shape and size of your finished Stage.
- **8**. If required for tall or very large Stages, add 2 Way Leg Clamps and 4 Way Leg Clamps to internal and external leg groups.
- **9.** Once the QUATTRO Modular Stage is assembled, add your choice of Stage Accessories.

#### STEP 2: Continue to Assemble the Stage

Place the Wood Block in the Extrusion of the long side of the Stage. Slide the next podium onto the Wood Block.

One Klemm-fix Connector can be used to secure 4 Podiums.