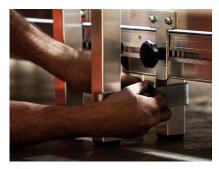

#### STEP 2: Continue to Assemble the Stage

- 1. Repeat for the next Podium Insert Legs.
- 2. Insert the Wood Block into the first Podium Extrusion half way along the Podium long side, and position the second Podium alongside and fit together. The Wood Block is to assist with the weight transfer between each Podium.
- **3.** Insert the Klemm-fix Connector into the extrusion opening of the two Podiums. When inserting the Klemm-fix Connector ensure it is facing up 'TOP' is on the top side.
- **4**. Insert the Klemm-fix Connector half way on the interior ends of the Podiums. This will then lock the next two adjoining Podiums when they are assembled.
- **5.** Lock the Klemm-fix Connector with the Allen Key Tool with the Tool already engaged into the screw head, use the Tool to push the Klemm-fix into place dont overtighten.
- 6. On the outside edge of the Stage insert the Klemm-fix fully.
- **7.** Repeat with all Podiums and assemble as per the Klemm-fix sequence diagram below. Work from the Stage rear forward to the desired shape and size of your finished Stage.
- **8**. If required for tall or very large Stages, add 2 Way Leg Clamps and 4 Way Leg Clamps to internal and external leg groups.
- **9.** Once the QUATTRO Modular Stage is assembled, add your choice of Stage Accessories.

For 2 Way Leg Clamps, position the Clamp half way up the 2 legs, and tighten.

Insert Klemm-fix Connectors into the Podium and gently tighten using Allen Key Tool.

For 4 Way Leg Clamps, position the Clamps half way up the group of 4 legs, and tighten.