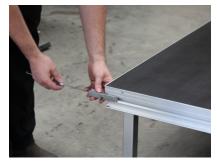

#### STEP 2: Continue to Assemble the Stage

- 1. Repeat for the next Podium Insert Legs.
- 2. Insert the Wood Block into the first Podium Extrusion half way along the Podium long side, and position the second Podium alongside and fit together. The Wood Block is to assist with the weight transfer between each Podium.
- **3.** Insert the Klemm-fix Connector into the extrusion opening of the two Podiums. When inserting the Klemm-fix Connector ensure it is facing up 'TOP' is on the top side.
- **4**. Insert the Klemm-fix Connector half way on the interior ends of the Podiums. This will then lock the next two adjoining Podiums when they are assembled.
- **5.** Lock the Klemm-fix Connector with the Allen Key Tool with the Tool already engaged into the screw head, use the Tool to push the Klemm-fix into place dont overtighten.
- 6. On the outside edge of the Stage insert the Klemm-fix fully.
- **7.** Repeat with all Podiums and assemble as per the Klemm-fix sequence diagram below. Work from the Stage rear forward to the desired shape and size of your finished Stage.
- **8**. If required for tall or very large Stages, add 2 Way Leg Clamps and 4 Way Leg Clamps to internal and external leg groups.
- **9.** Once the QUATTRO Modular Stage is assembled, add your choice of Stage Accessories.

For 2 Way Leg Clamps, position the Clamp half way up the 2 legs, and tighten.

Insert Klemm-fix Connectors into the Podium and gently tighten using Allen Key Tool.

For 4 Way Leg Clamps, position the Clamps half way up the group of 4 legs, and tighten.