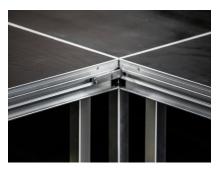

#### STEP 2: Continue to Assemble the Stage

- 1. Repeat for the next Podium Insert Legs.
- 2. Insert the Wood Block into the first Podium Extrusion half way along the Podium long side, and position the second Podium alongside and fit together. The Wood Block is to assist with the weight transfer between each Podium.
- **3.** Insert the Klemm-fix Connector into the extrusion opening of the two Podiums. When inserting the Klemm-fix Connector ensure it is facing up 'TOP' is on the top side.
- **4**. Insert the Klemm-fix Connector half way on the interior ends of the Podiums. This will then lock the next two adjoining Podiums when they are assembled.
- **5.** Lock the Klemm-fix Connector with the Allen Key Tool with the Tool already engaged into the screw head, use the Tool to push the Klemm-fix into place dont overtighten.
- 6. On the outside edge of the Stage insert the Klemm-fix fully.
- **7.** Repeat with all Podiums and assemble as per the Klemm-fix sequence diagram below. Work from the Stage rear forward to the desired shape and size of your finished Stage.
- **8**. If required for tall or very large Stages, add 2 Way Leg Clamps and 4 Way Leg Clamps to internal and external leg groups.
- **9.** Once the QUATTRO Modular Stage is assembled, add your choice of Stage Accessories.

For 2 Way Leg Clamps, position the Clamp half way up the 2 legs, and tighten.

Insert Klemm-fix Connectors into the Podium and gently tighten using Allen Key Tool.

For 4 Way Leg Clamps, position the Clamps half way up the group of 4 legs, and tighten.