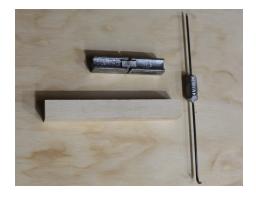

## **COMPONENTS:**

- 1. Stage Podiums with corner Leg Brackets and Wing Bolts
- 2. Aluminium Square Legs with Stoppers
- 3. Klemm-fix Connectors
- 4. Klemm-fix Allen Key Tool
- 5. Timber Blocks
- **6**. Storage Trolley

#### STEP 2: Continue to Assemble the Stage

- 1. Repeat for the next Podium Insert Legs.
- 2. Insert the Wood Block into the first Podium Extrusion half way along the Podium long side, and position the second Podium alongside and fit together. The Wood Block is to assist with the weight transfer between each Podium.
- **3.** Insert the Klemm-fix Connector into the extrusion opening of the two Podiums. When inserting the Klemm-fix Connector ensure it is facing up 'TOP' is on the top side.
- **4**. Insert the Klemm-fix Connector half way on the interior ends of the Podiums. This will then lock the next two adjoining Podiums when they are assembled.
- **5.** Lock the Klemm-fix Connector with the Allen Key Tool with the Tool already engaged into the screw head, use the Tool to push the Klemm-fix into place dont overtighten.
- 6. On the outside edge of the Stage insert the Klemm-fix fully.
- **7.** Repeat with all Podiums and assemble as per the Klemm-fix sequence diagram below. Work from the Stage rear forward to the desired shape and size of your finished Stage.
- **8**. If required for tall or very large Stages, add 2 Way Leg Clamps and 4 Way Leg Clamps to internal and external leg groups.
- **9.** Once the QUATTRO Modular Stage is assembled, add your choice of Stage Accessories.

#### STEP 2: Continue to Assemble the Stage

Place the Wood Block in the Extrusion of the long side of the Stage. Slide the next podium onto the Wood Block.

One Klemm-fix Connector can be used to secure 4 Podiums.