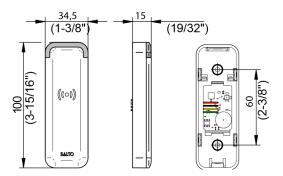

## Technical drawing

## Technical characteristics

- The wall mounting is very easy. The width is less than 40mm which make it compatible with standard door frames.
- $\cdot$  To be used in combination with controllers (CU42xxx or SALTO KS controllers (CU41xxx).
- · Connection to the door controller: 4 wires.
- Designed to work with an online SVN access control platform, with a stand-alone system or cloud-based SALTO KS access control platform.
- Maximum distance between the door controller and the wall reader 400m1 using a twisted pair cable.
- Reading distance from 35 to 50mm depending on the RFID technology.