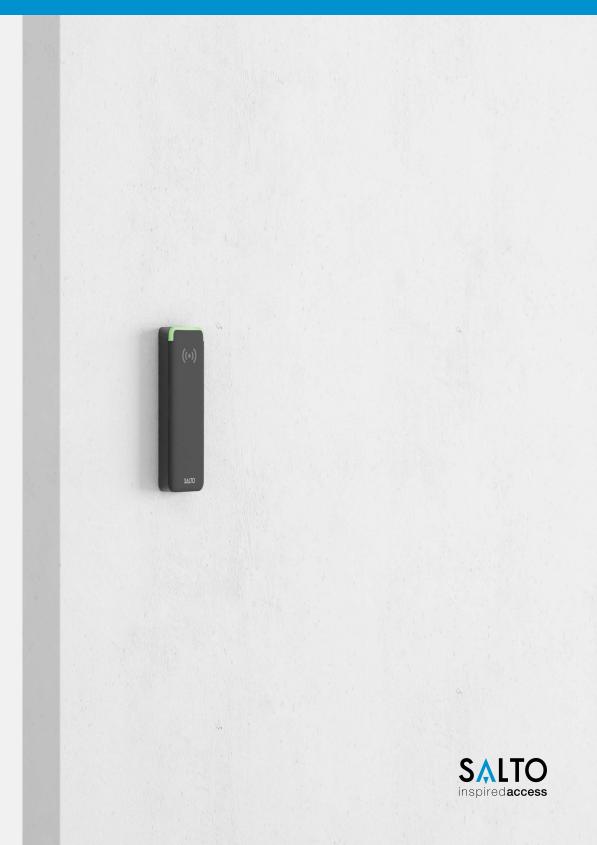

# WALL READER - MULLION

The SALTO slim wall reader for flush mounting has been specially designed to fit lifts, sliding doors or electronic gate doors that have a narrow profile frame, and where there is insufficient space to install a standard wall reader.

#### **Features**

- · Compact slim reader module design reader.
- Specially designed for narrow or aluminium profile doors, making the installation quick and easy with minimal impact.
- Fully integrated with the SALTO XS4 platform.
- Virtual network capable through SALTO SVN data-oncard technology.
- Modern aesthetic design with green/red and blue clear LED colour optical signal.
- Blue light indicates that the user key update is in progress through SALTO Virtual Network technology.
- Acoustic and optical signalling, dual colour green/red to indicate access authorisation.
- Can be used both indoor and outdoor, design for optimum weather resistance: Electronics potted in resin.