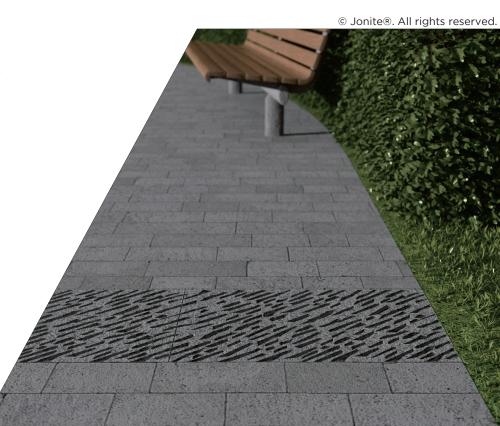

| Application  | Strictly For Pedestrian Only (6KN) |
|--------------|------------------------------------|
| Overall Size | 300W x 500L x 25mm(t)              |
| Weight       | 8 kg                               |



### COLLECTION AVANT-GARDE













| Overall Size | 145W x 500L x 25mm(t)                                |
|--------------|------------------------------------------------------|
| Application  | Strictly For Pedestrian Only (6KN)                   |
| Load Class   | A15 (up to 15KN)<br>(Compliant with EN124.1994)(ADA) |

© Jonite®. All rights reserved.







| Overall Size | 195W x 500L x 25mm(t)              |
|--------------|------------------------------------|
| Application  | Strictly For Pedestrian Only (6KN) |
| Load Class   | A15 (up to 15KN)