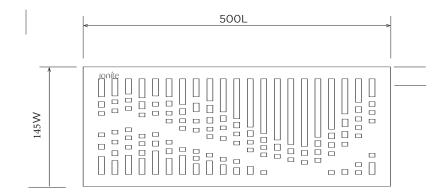

### COLLECTION AVANT-GARDE

| Overall Size | 145W x 500L x 25mm(t)                                |
|--------------|------------------------------------------------------|
| Application  | Strictly For Pedestrian Only (6KN)                   |
| Load Class   | A15 (up to 15KN)<br>(Compliant with EN124.1994)(ADA) |