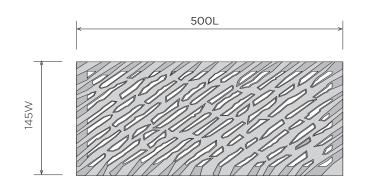

### COLLECTION AVANT-GARDE

| Overall Size | 145W x 500L x 25mm(t)                                |
|--------------|------------------------------------------------------|
| Application  | Strictly For Pedestrian Only (6KN)                   |
| Load Class   | A15 (up to 15KN)<br>(Compliant with EN124.1994)(ADA) |