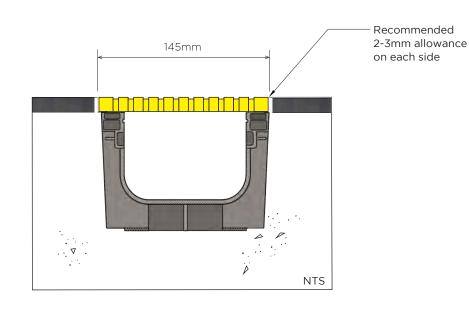

# **AVANT-GARDE**

**Overall Size** Application

145W x 500L

Strictly For Pedestrian Only (5KN)

© Jonite®. All rights reserved.

Area Load Class 5KN

Recommended 2 to 3mm 145mmW allowance on each side ۵ \_\_\_\_\_ . P NTS