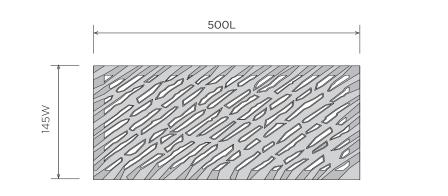

### COLLECTION AVANT-GARDE

| Overall Size | 145W x 500L x 25mm(t)                                |
|--------------|------------------------------------------------------|
| Application  | Strictly For Pedestrian Only (6KN)                   |
| Load Class   | A15 (up to 15KN)<br>(Compliant with EN124.1994)(ADA) |