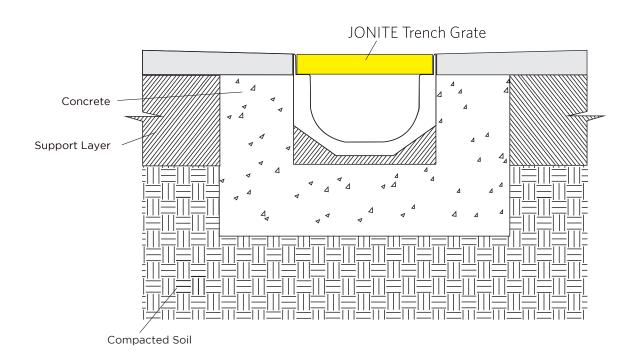

## MODERN

| Load Class       | A15 (up to 15KN)                                   |
|------------------|----------------------------------------------------|
|                  | (Compliant with EN124.1994)(ADA)                   |
| Weight           | 3.6 kg (7.92 lbs)                                  |
| Overall Size     | 124W x 500L x 22mm(t)<br>4.88" x 19.69" x 0.87"(t) |
| Free Drain Area: | 16452mm² (20.5 in²)                                |
| Application      | Strictly For Pedestrian Only                       |