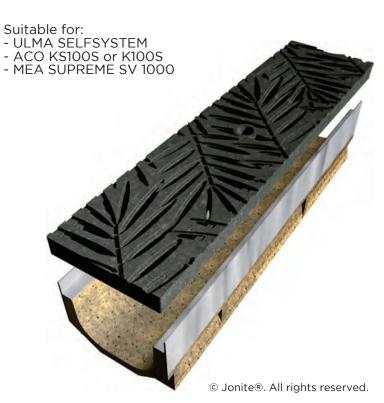

| (Not Exceeding 3 Tonnes Wheel-Loads) |
| Load Class   | B125 (up to 125KN)                   |
|              | (Compliant with EN124.1994)          |

195mmW (min.) Recommended 2 to 3mm allowance on each side



#### COLLECTION

## MODERN





| Load Class       | A15 (up to 15KN)                                   |
|------------------|----------------------------------------------------|
|                  | (Compliant with EN124.1994)(ADA)                   |
| Weight           | 3.6 kg (7.92 lbs)                                  |
| Overall Size     | 124W x 500L x 22mm(t)<br>4.88" x 19.69" x 0.87"(t) |
| Free Drain Area: | 16452mm² (20.5 in²)                                |
| Application      | Strictly For Pedestrian Only                       |







































© Jonite®. All rights reserved.











# COLLECTION PATTERN





#### COLLECTION

# **AVANT-GARDE**





**Overall Size** Application

145W x 500L

Strictly For Pedestrian Only (5KN)

© Jonite®. All rights reserved.

Area Load Class 5KN

Recommended 2 to 3mm 145mmW allowance on each side ۵ \_\_\_\_\_ . P NTS



# COLLECTION PATTERN







195W × 500L Strictly For Pedestrian Only (6KN)

© Jonite®. All rights reserved.



Recommended 2 to 3mm allowance on each side