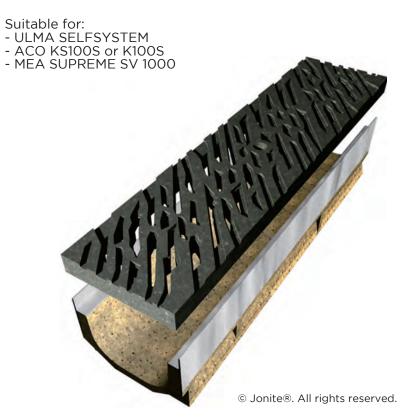

## MODERN

| Load Class       | A15 (up to 15KN)                                   |
|------------------|----------------------------------------------------|
|                  | (Compliant with EN124.1994)(ADA)                   |
| Weight           | 3.6 kg (7.92 lbs)                                  |
| Overall Size     | 124W x 500L x 22mm(t)<br>4.88" x 19.69" x 0.87"(t) |
| Free Drain Area: | 16452mm² (20.5 in²)                                |
| Application      | Strictly For Pedestrian Only                       |