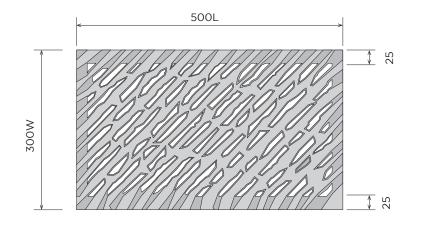

| Application  | Strictly For Pedestrian Only (6KN) |
|--------------|------------------------------------|
| Overall Size | 300W x 500L x 25mm(t)              |
| Weight       | 8 kg                               |