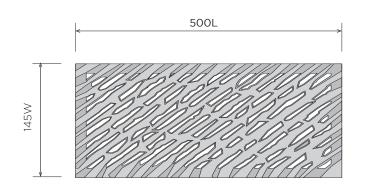

### COLLECTION AVANT-GARDE

| Overall Size | 145W x 500L x 25mm(t)                                |
|--------------|------------------------------------------------------|
| Application  | Strictly For Pedestrian Only (6KN)                   |
| Load Class   | A15 (up to 15KN)<br>(Compliant with EN124.1994)(ADA) |