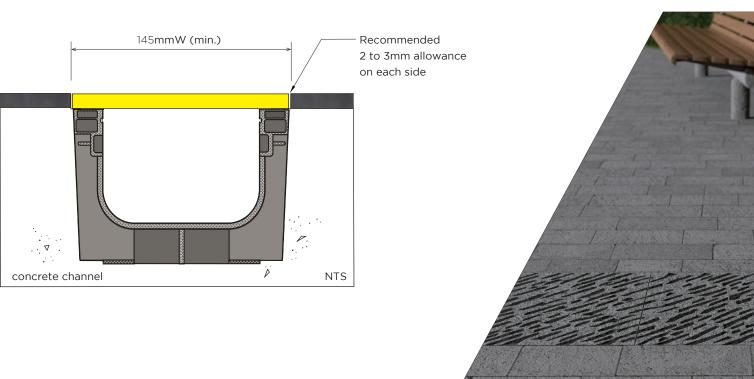

195mmW (min.) Recommended 2 to 3mm allowance on each side

© Jonite®. All rights reserved.

| Overall Size | 145W x 500L x 25mm(t)                |
|--------------|--------------------------------------|
| Application  | Light Vehicles Only                  |
|              | (Not Exceeding 3 Tonnes Wheel-Loads) |
| Load Class   | B125 (up to 125KN)                   |
|              | (Compliant with EN124.1994)          |

145mmW (min.) Recommended 2 to 3mm allowance on each side

| Overall Size | 195W x 500L x 25mm(t)                |
|--------------|--------------------------------------|
| Application  | Light Vehicles Only                  |
|              | (Not Exceeding 3 Tonnes Wheel-Loads) |
| Load Class   | B125 (up to 125KN)                   |
|              | (Compliant with EN124.1994)          |