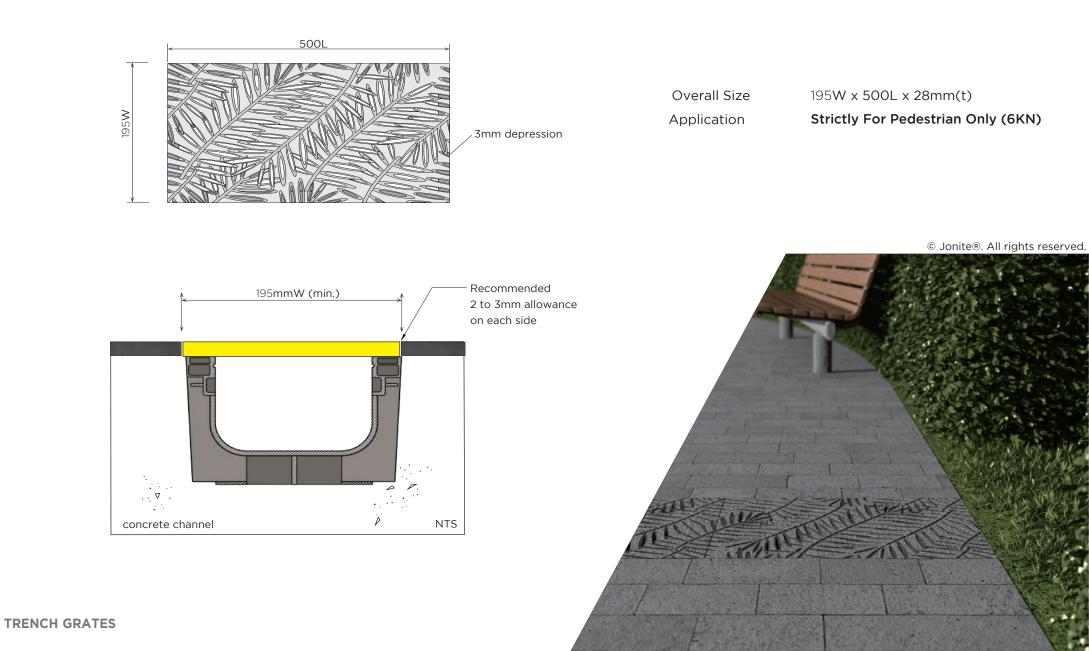

# COLLECTION PATTERN

195W × 500L Strictly For Pedestrian Only (6KN)

© Jonite®. All rights reserved.

Recommended 2 to 3mm allowance on each side

© Jonite®. All rights reserved.

| Overall Size | 195W x 500L x 25mm(t)              |
|--------------|------------------------------------|
| Application  | Strictly For Pedestrian Only (6KN) |
| Load Class   | A15 (up to 15KN)                   |
|              | (Compliant with EN124.1994)(ADA)   |