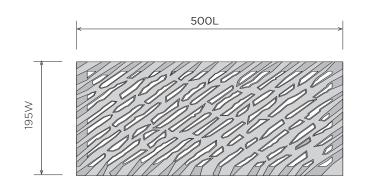

© Jonite®. All rights reserved.

| Overall Size | 195W x 500L x 25mm(t)              |
|--------------|------------------------------------|
| Application  | Strictly For Pedestrian Only (6KN) |
| Load Class   | A15 (up to 15KN)                   |
|              | (Compliant with EN124.1994)(ADA)   |

# COLLECTION PATTERN

195W × 500L Strictly For Pedestrian Only (6KN)

© Jonite®. All rights reserved.

Recommended 2 to 3mm allowance on each side