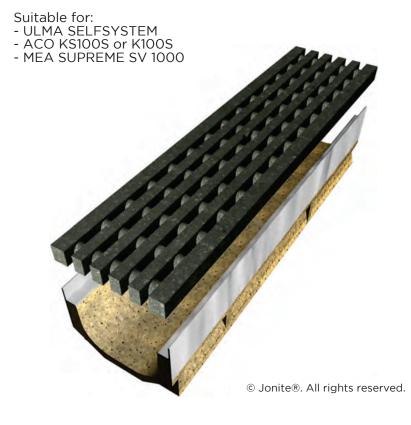

# **AVANT-GARDE**

**Overall Size** Application

145W x 500L

Strictly For Pedestrian Only (5KN)

© Jonite®. All rights reserved.

Area Load Class 5KN

Recommended 2 to 3mm 145mmW allowance on each side ۵ \_\_\_\_\_ . P NTS