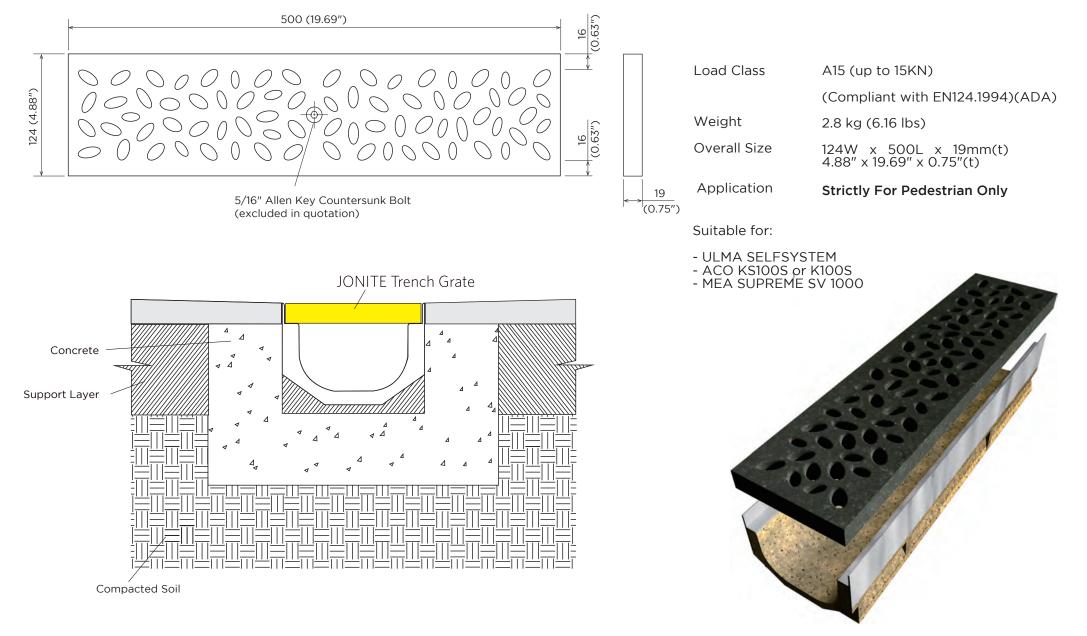

## MODERN

| Load Class       | A15 (up to 15KN)                                   |
|------------------|----------------------------------------------------|
|                  | (Compliant with EN124.1994)(ADA)                   |
| Weight           | 3.6 kg (7.92 lbs)                                  |
| Overall Size     | 124W x 500L x 22mm(t)<br>4.88" x 19.69" x 0.87"(t) |
| Free Drain Area: | 16452mm² (20.5 in²)                                |
| Application      | Strictly For Pedestrian Only                       |