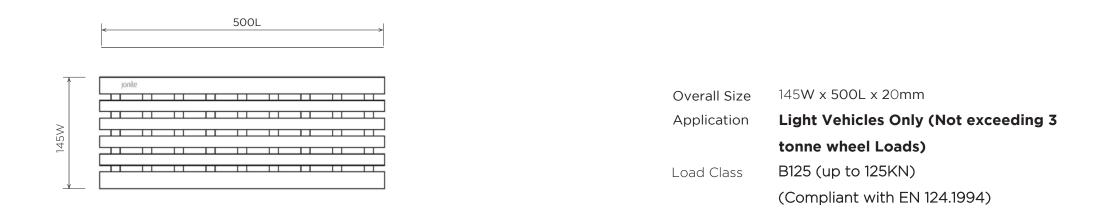

195mmW (min.) Recommended 2 to 3mm allowance on each side

© Jonite®. All rights reserved.

| Overall Size | 145W x 500L x 25mm(t)                |
|--------------|--------------------------------------|
| Application  | Light Vehicles Only                  |
|              | (Not Exceeding 3 Tonnes Wheel-Loads) |
| Load Class   | B125 (up to 125KN)                   |
|              | (Compliant with EN124.1994)          |