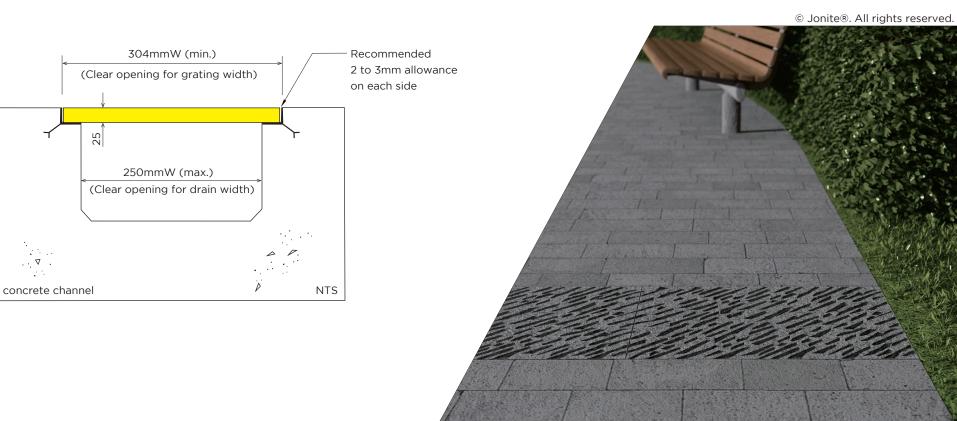

195mmW (min.) Recommended 2 to 3mm allowance on each side

© Jonite®. All rights reserved.

| Overall Size | 145W x 500L x 25mm(t)                |
|--------------|--------------------------------------|
| Application  | Light Vehicles Only                  |
|              | (Not Exceeding 3 Tonnes Wheel-Loads) |
| Load Class   | B125 (up to 125KN)                   |
|              | (Compliant with EN124.1994)          |

145mmW (min.) Recommended 2 to 3mm allowance on each side

| Overall Size | 195W x 500L x 25mm(t)                |
|--------------|--------------------------------------|
| Application  | Light Vehicles Only                  |
|              | (Not Exceeding 3 Tonnes Wheel-Loads) |
| Load Class   | B125 (up to 125KN)                   |
|              | (Compliant with EN124.1994)          |

195mmW (min.) Recommended 2 to 3mm allowance on each side