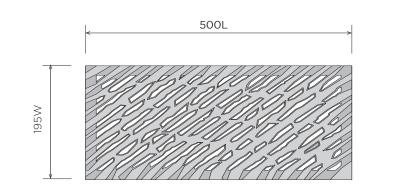

© Jonite®. All rights reserved.

| Overall Size | 195W x 500L x 25mm(t)              |
|--------------|------------------------------------|
| Application  | Strictly For Pedestrian Only (6KN) |
| Load Class   | A15 (up to 15KN)                   |
|              | (Compliant with EN124.1994)(ADA)   |