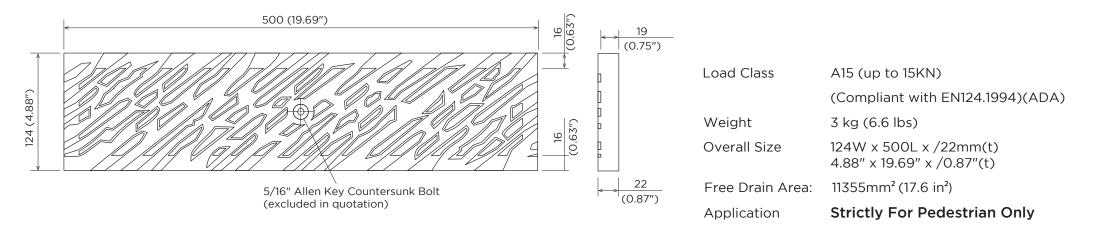

## MODERN

| Load Class       | A15 (up to 15KN)                                   |
|------------------|----------------------------------------------------|
|                  | (Compliant with EN124.1994)(ADA)                   |
| Weight           | 3.6 kg (7.92 lbs)                                  |
| Overall Size     | 124W x 500L x 22mm(t)<br>4.88" x 19.69" x 0.87"(t) |
| Free Drain Area: | 16452mm² (20.5 in²)                                |
| Application      | Strictly For Pedestrian Only                       |