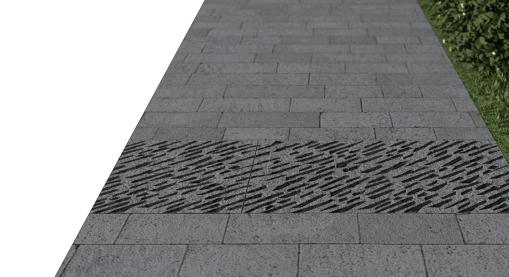

© Jonite®. All rights reserved.

| Overall Size | 195W x 500L x 25mm(t)              |
|--------------|------------------------------------|
| Application  | Strictly For Pedestrian Only (6KN) |
| Load Class   | A15 (up to 15KN)                   |
|              | (Compliant with EN124.1994)(ADA)   |

# COLLECTION PATTERN

195W × 500L Strictly For Pedestrian Only (6KN)

© Jonite®. All rights reserved.

Recommended 2 to 3mm allowance on each side