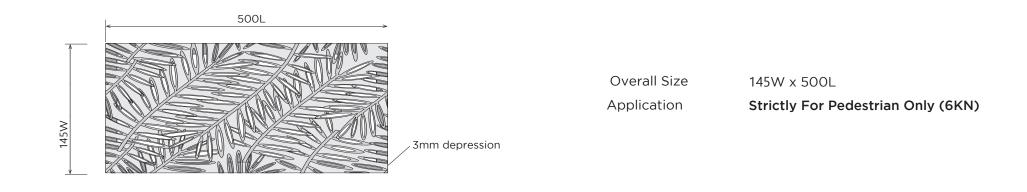

# **AVANT-GARDE**

**Overall Size** Application

145W x 500L

Strictly For Pedestrian Only (5KN)

© Jonite®. All rights reserved.

Area Load Class 5KN

Recommended 2 to 3mm 145mmW allowance on each side ۵ \_\_\_\_\_ . P NTS