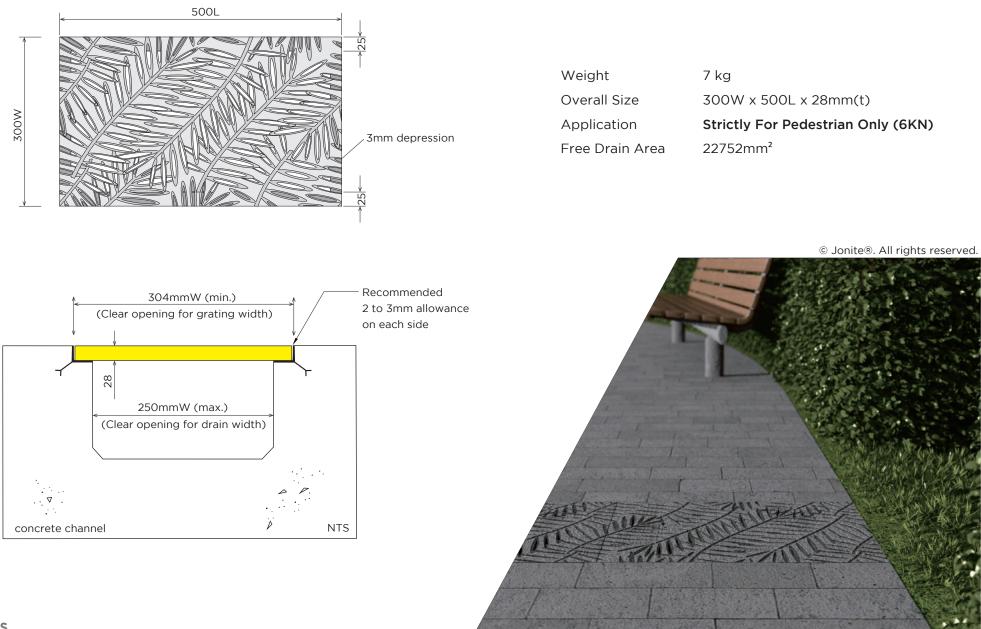

| Application  | Strictly For Pedestrian Only (6KN) |
|--------------|------------------------------------|
| Overall Size | 300W x 500L x 25mm(t)              |
| Weight       | 8 kg                               |