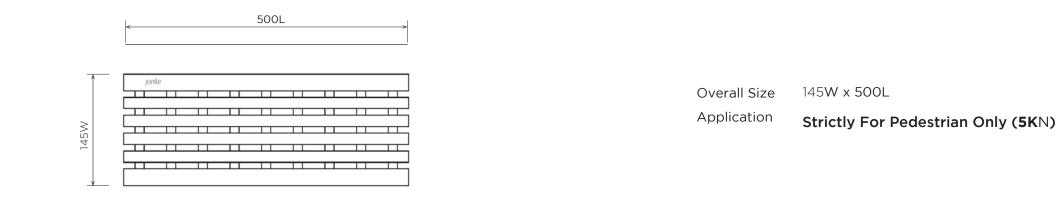

# **AVANT-GARDE**

**Overall Size** Application

145W x 500L

Strictly For Pedestrian Only (5KN)

© Jonite®. All rights reserved.

Area Load Class 5KN

Recommended 2 to 3mm 145mmW allowance on each side ۵ \_\_\_\_\_ . P NTS