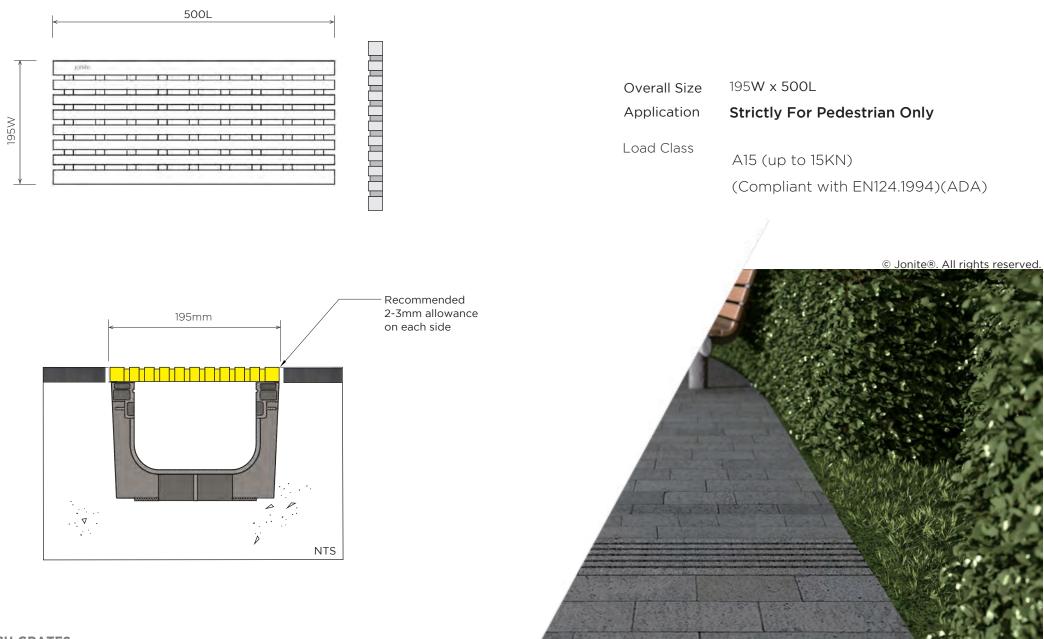

© Jonite®. All rights reserved.

| Overall Size | 195W x 500L x 25mm(t)              |
|--------------|------------------------------------|
| Application  | Strictly For Pedestrian Only (6KN) |
| Load Class   | A15 (up to 15KN)                   |
|              | (Compliant with EN124.1994)(ADA)   |