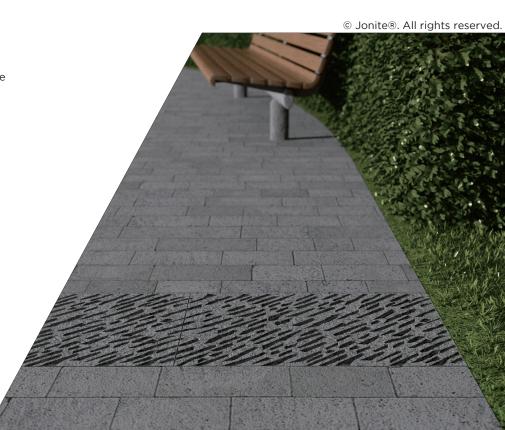

© Jonite®. All rights reserved.

| Overall Size | 195W x 500L x 25mm(t)              |
|--------------|------------------------------------|
| Application  | Strictly For Pedestrian Only (6KN) |
| Load Class   | A15 (up to 15KN)                   |
|              | (Compliant with EN124.1994)(ADA)   |

# COLLECTION PATTERN

195W × 500L Strictly For Pedestrian Only (6KN)

© Jonite®. All rights reserved.

Recommended 2 to 3mm allowance on each side