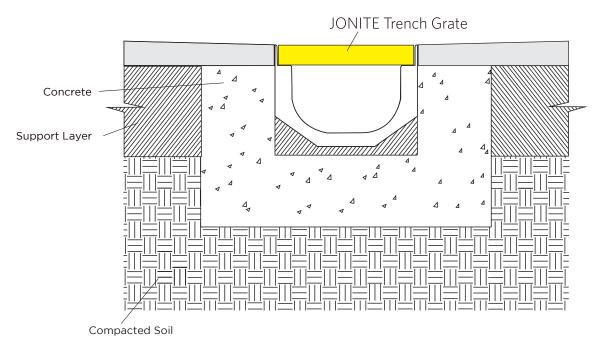

195mmW (min.) Recommended 2 to 3mm allowance on each side

© Jonite®. All rights reserved.

| Overall Size | 145W x 500L x 25mm(t)                |
|--------------|--------------------------------------|
| Application  | Light Vehicles Only                  |
|              | (Not Exceeding 3 Tonnes Wheel-Loads) |
| Load Class   | B125 (up to 125KN)                   |
|              | (Compliant with EN124.1994)          |

195mmW (min.) Recommended 2 to 3mm allowance on each side