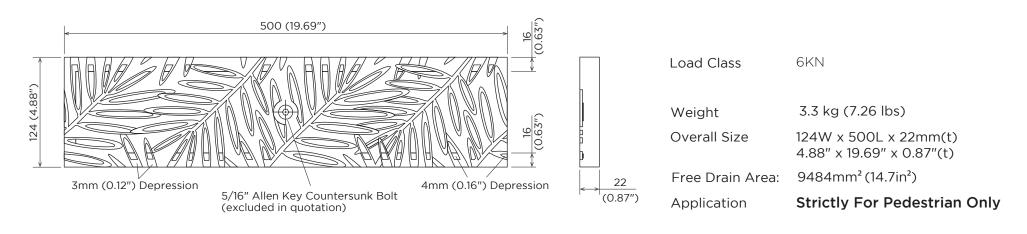

## MODERN

| Load Class       | A15 (up to 15KN)                                   |
|------------------|----------------------------------------------------|
|                  | (Compliant with EN124.1994)(ADA)                   |
| Weight           | 3.6 kg (7.92 lbs)                                  |
| Overall Size     | 124W x 500L x 22mm(t)<br>4.88" x 19.69" x 0.87"(t) |
| Free Drain Area: | 16452mm² (20.5 in²)                                |
| Application      | Strictly For Pedestrian Only                       |