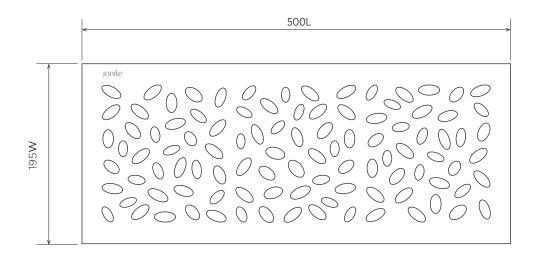

© Jonite®. All rights reserved.

| Overall Size | 195W x 500L x 25mm(t)              |
|--------------|------------------------------------|
| Application  | Strictly For Pedestrian Only (6KN) |
| Load Class   | A15 (up to 15KN)                   |
|              | (Compliant with EN124.1994)(ADA)   |