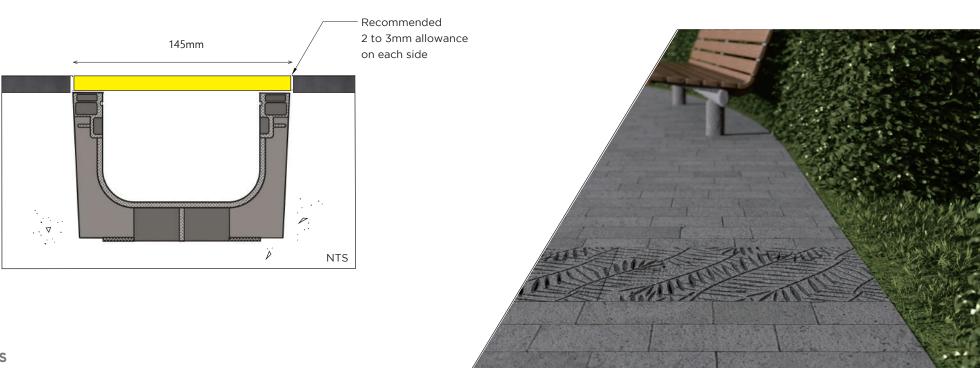

145mmW (min.) Recommended 2 to 3mm allowance on each side

| Overall Size | 195W x 500L x 25mm(t)                |
|--------------|--------------------------------------|
| Application  | Light Vehicles Only                  |
|              | (Not Exceeding 3 Tonnes Wheel-Loads) |
| Load Class   | B125 (up to 125KN)                   |
|              | (Compliant with EN124.1994)          |