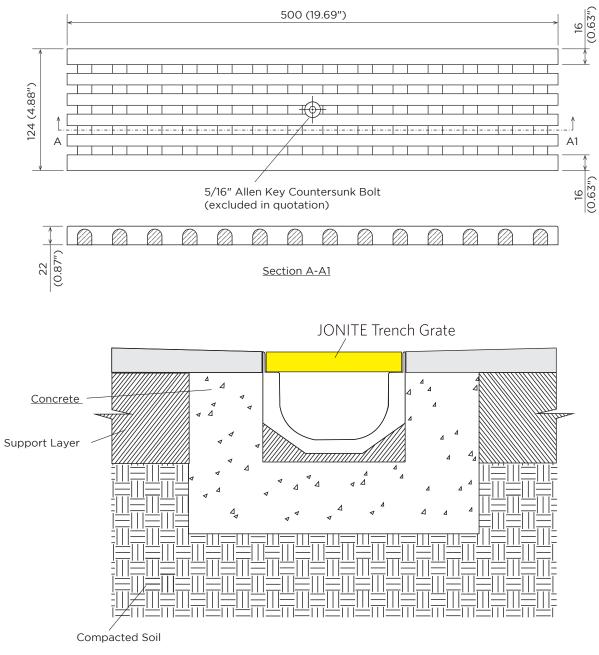

## MODERN

| Load Class       | A15 (up to 15KN)                                   |
|------------------|----------------------------------------------------|
|                  | (Compliant with EN124.1994)(ADA)                   |
| Weight           | 3.6 kg (7.92 lbs)                                  |
| Overall Size     | 124W x 500L x 22mm(t)<br>4.88" x 19.69" x 0.87"(t) |
| Free Drain Area: | 16452mm² (20.5 in²)                                |
| Application      | Strictly For Pedestrian Only                       |