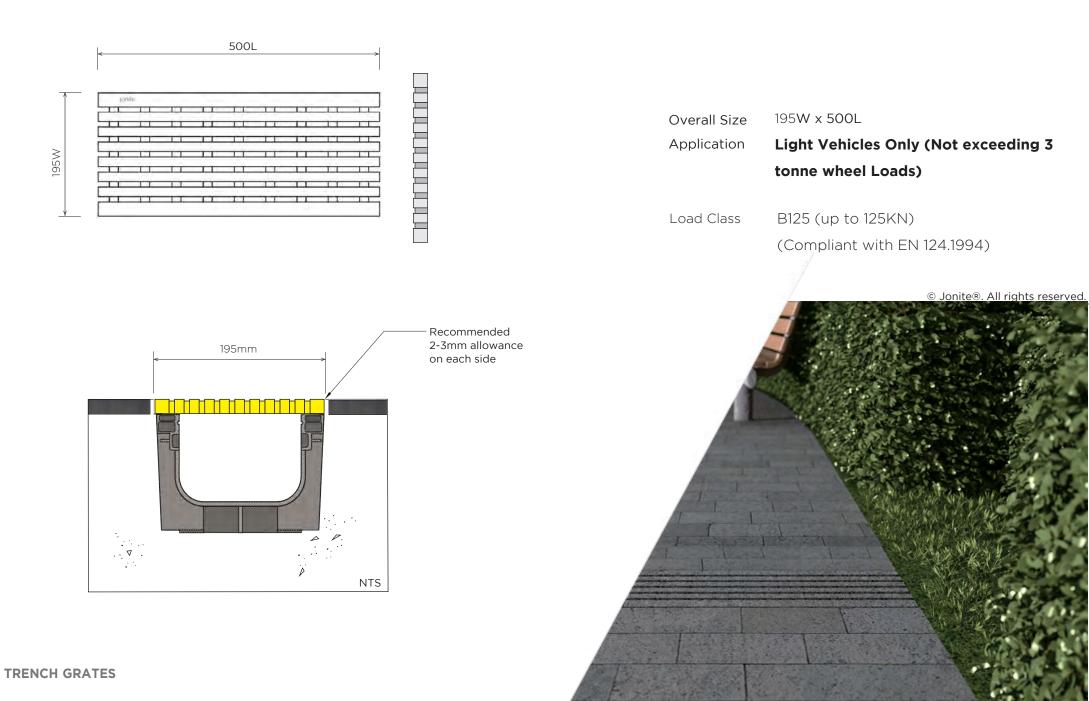

145mmW (min.) Recommended 2 to 3mm allowance on each side

| Overall Size | 195W x 500L x 25mm(t)                |
|--------------|--------------------------------------|
| Application  | Light Vehicles Only                  |
|              | (Not Exceeding 3 Tonnes Wheel-Loads) |
| Load Class   | B125 (up to 125KN)                   |
|              | (Compliant with EN124.1994)          |

195mmW (min.) Recommended 2 to 3mm allowance on each side