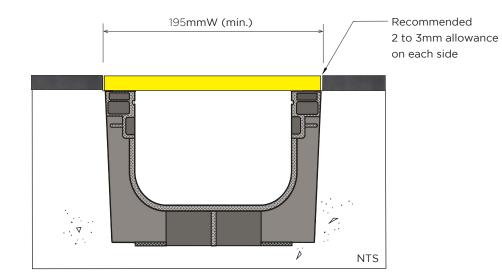

195mmW (min.) Recommended 2 to 3mm allowance on each side

# COLLECTION PATTERN

195W × 500L Strictly For Pedestrian Only (6KN)

© Jonite®. All rights reserved.

Recommended 2 to 3mm allowance on each side