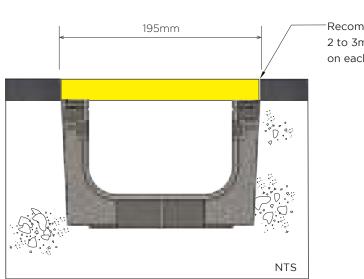

© Jonite®. All rights reserved.

| Overall Size | 195W x 500L x 25mm(t)              |
|--------------|------------------------------------|
| Application  | Strictly For Pedestrian Only (6KN) |
| Load Class   | A15 (up to 15KN)                   |
|              | (Compliant with EN124.1994)(ADA)   |

195mmW (min.) Recommended 2 to 3mm allowance on each side

© Jonite®. All rights reserved.

| Overall Size | 145W x 500L x 25mm(t)                |
|--------------|--------------------------------------|
| Application  | Light Vehicles Only                  |
|              | (Not Exceeding 3 Tonnes Wheel-Loads) |
| Load Class   | B125 (up to 125KN)                   |
|              | (Compliant with EN124.1994)          |

195mmW (min.) Recommended 2 to 3mm allowance on each side