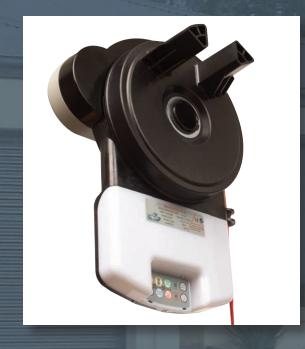

## The Urban

- Residential home specialist
  - Soft start and stop
  - Full power (600N)
    - Courtesy light
  - With 2 multi frequency transmitters (Hand held)

ROLLER DOOR AUTOMATION

taureands.com.au