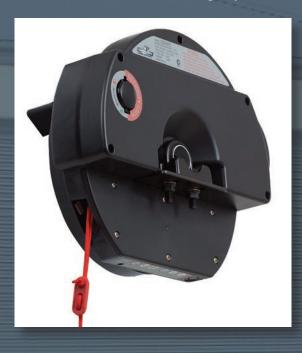

## The Sheddy

- Weather resistant (IP24)
- Lockable (key) for security inside the shed or carport
- Soft start and stop
- Powerful operation (550N)
- With 2 multi frequency transmitters (Hand held)