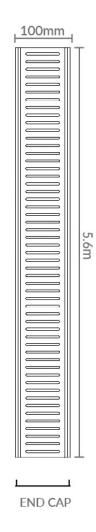

## **PRODUCT SPECIFICATIONS**

| Product      | NeXT Generation 35 (NXT35)                                                                                                                                                       |
|--------------|----------------------------------------------------------------------------------------------------------------------------------------------------------------------------------|
| Code         | LFGNXT35                                                                                                                                                                         |
| Colour       | Silk Silver                                                                                                                                                                      |
| Length       | 5.6m                                                                                                                                                                             |
| Width        | 100mm                                                                                                                                                                            |
| Depth        | 35mm                                                                                                                                                                             |
| Material     | Anodised Aluminium                                                                                                                                                               |
| Applications | Indoor and Outdoor                                                                                                                                                               |
| Features     | <ul> <li>Perfect for large format tiles</li> <li>More water flow</li> <li>Deepest grate currently available</li> <li>No tracking</li> <li>Lifetime Rustproof Warranty</li> </ul> |

- \* Total length is 5.8m, total usable length is 5.6m to allow for any wastage during the anodising process.
- \* Each kit comes complete with length of grate, 5 pairs of end caps and 5 waste outlets.
- \* Regular, gentle cleaning with soapy water is recommended. Do not use abrasive cloths or acidic chemicals on the grates.