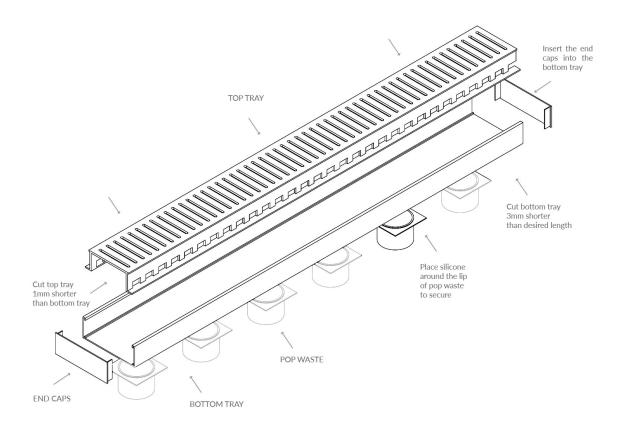

- 1. Cut the bottom tray 3mm shorter than desired length to allow end caps to be fitted.
- 2. Cut the top grate 1mm shorter than the bottom tray to allow for easy roll-in of top grate and tidy fit.

- 3. Using a suitable size Lauxes hole saw for your pop waste, drill out the hole at the required position to align with the waste pipe in the floor.
- 4. Insert the end caps into bottom tray and secure with a bead of silicone on the outside of tray.
- 5. Place silicone around the lip of the pop waste and secure to the underside of bottom tray at the recently drilled hole.
- \* During installation use a template to ensure the grate does not come in contact with any wet cement based products.