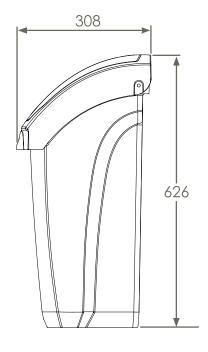

| Body and Aperture     | 2.8kg |
|-----------------------|-------|
| Nexus 30 Wall Mounted | 3.5kg |

| Height | 626mm |
|--------|-------|
| Depth  | 308mm |
| Width  | 335mm |

| Open Top                            | Red, Yellow, Green & Blu |
|-------------------------------------|--------------------------|
| Cans & Bottles                      | Yellow & Red             |
| Paper                               | Blue                     |
| Open Top complete with coloured lid | Red, Yellow, Green & Blu |
|                                     |                          |