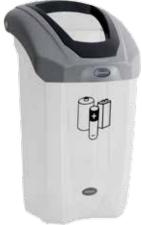

## **Nexus® 30 Recycling Bin**

The Nexus 30 is a small, contemporary styled 30 litre capacity office recycling bin ideal for use under-desk and space-restricted applications. Colour-coded apertures and clear graphics make the units easily identifiable and assist in preventing cross contamination of different waste streams.

### **SELECT FROM YOUR CHOICE OF COLOUR AND APERTURE**

**Paper Apertures** 

Cans & Bottles
Apertures

**Open Top Apertures** 

Optional flip top lid available