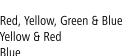

| Body and Aperture     | 2.8kg |
|-----------------------|-------|
| Nexus 30 Wall Mounted | 3.5kg |

| Height | 626mm |
|--------|-------|
| Depth  | 308mm |
| Width  | 335mm |

| Open Top                            | Red, Yellow, Green & Blu |
|-------------------------------------|--------------------------|
| Cans & Bottles                      | Yellow & Red             |
| Paper                               | Blue                     |
| Open Top complete with coloured lid | Red, Yellow, Green & Blu |
|                                     |                          |