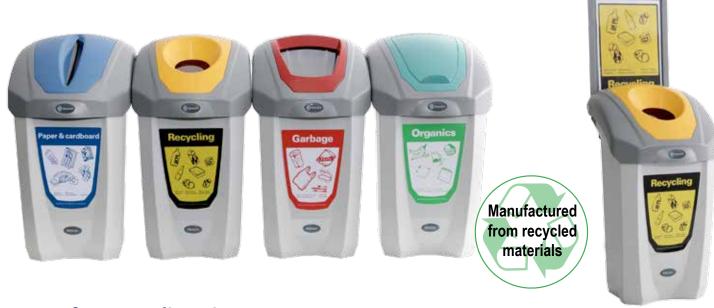

## **Nexus® 30 Recycling Bin**

The Nexus 30 is a small, contemporary styled 30 litre capacity office recycling bin ideal for use under-desk and space-restricted applications. Colour-coded apertures and clear graphics make the units easily identifiable and assist in preventing cross contamination of different waste streams.

#### OPTIONAL EXTRAS - STANDARD GRAPHIC OPTIONS FOR SIGN KITS

Post-mounted signs attach to the Nexus 30 to further promote your recycling message. These sign kits help create clearly identifiable recycling points in any location, and also provide an easy and effective way to personalise the product.