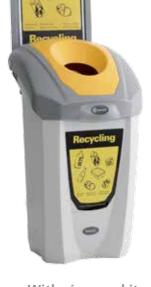

## **Nexus® 30 Recycling Bin**

The Nexus 30 is a small, contemporary styled 30 litre capacity office recycling bin ideal for use under-desk and space-restricted applications. Colour-coded apertures and clear graphics make the units easily identifiable and assist in preventing cross contamination of different waste streams.

- Original Light Grey (as pictured)
- Gun barrel Grey
- C-Thru
- Product can be wall mounted
- Made from 44% recycled content

ue

C-Thru body

Nexus ® 30