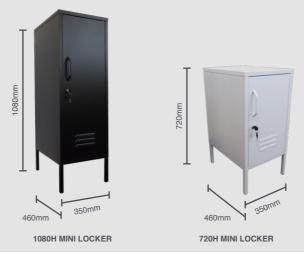

### **TECHNICAL SPECIFICATIONS**

| DESCRIPTION       | DIMENSIONS          |
|-------------------|---------------------|
| 1080H Mini Locker | 1080H x 350W x 460D |
| 720H Mini Locker  | 720H x 350W x 460D  |