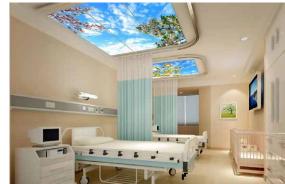

# **03.** Hospitals

Skile wall and ceiling panels bring art and technology together to simulate the sky and natural scenes, providing a pleasant environment for patients and a relaxed work space for health staff.

- Boost patient moods with positive imagery
- ✓ Decrease stress levels for staff
- Bring nature inside, enlivening visually sterile environments

Provide gentle and even light