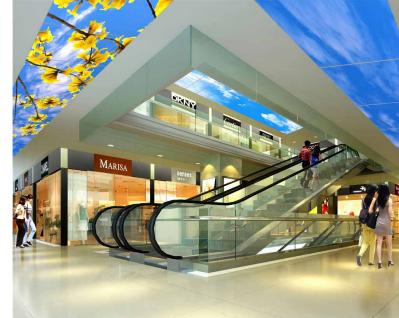

### **Ceiling Panels**

Skile ceiling panels are the most popular Skile product. They are designed to bring the feeling of nature into your interior spaces. There are a wide range of applications for these products: they can boost patients' moods in hospitals, decorate shopping centres, liven-up the environment for office workers, or bring the beauty of nature into your homes.

# **04.** Public Places

By simulating sky and nature, Skile products bring images of the outside into enclosed public spaces, providing a pleasant and uplifting environment. Skile ceiling panels generate an even and gentle light creating a warm atmosphere.

- Bring nature indoors
- Generate an even and gentle light
- Create welcoming spaces

Create a warm, welcoming environment, no matter how large your space is with Skile ceiling panels