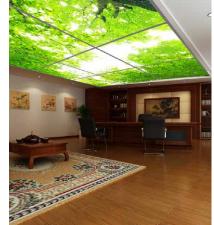

### **Ceiling Panels**

Skile ceiling panels are the most popular Skile product. They are designed to bring the feeling of nature into your interior spaces. There are a wide range of applications for these products: they can boost patients' moods in hospitals, decorate shopping centres, liven-up the environment for office workers, or bring the beauty of nature into your homes.

# **02.** Business

Skile wall and ceiling panels illuminate beautiful pictures of the sky and nature to improve the visual ambience and contribute to a more positive and healthy work environment.

- Simulate the beauty of nature
- Create a pleasant and welcoming environment for your clients and staff
- Provide a very natural and even light
- Increase productivity and efficiency