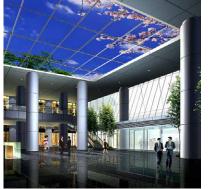

# **02.** Business

Skile wall and ceiling panels illuminate beautiful pictures of the sky and nature to improve the visual ambience and contribute to a more positive and healthy work environment.

- Simulate the beauty of nature
- Create a pleasant and welcoming environment for your clients and staff
- Provide a very natural and even light
- Increase productivity and efficiency

# **04.** Public Places

By simulating sky and nature, Skile products bring images of the outside into enclosed public spaces, providing a pleasant and uplifting environment. Skile ceiling panels generate an even and gentle light creating a warm atmosphere.