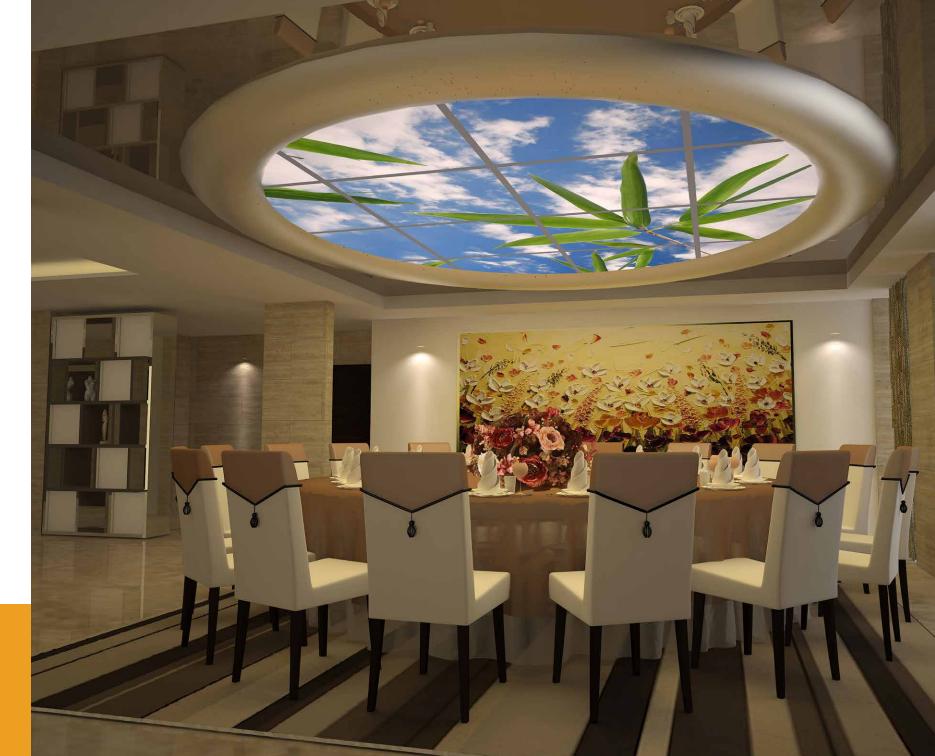

# **05.** Restaurants & Bars

Ŷ

Skile products help cafés, restaurants and bars to create a window into nature and a soothing environment.

- Bring nature into your indoor spaces
- Provide a natural and even light
- Elegantly decorate your spaces
- Ideal for leased spaces with limited or non-existent natural outlook

Elegantly decorate your space to create a sophisticated ambience