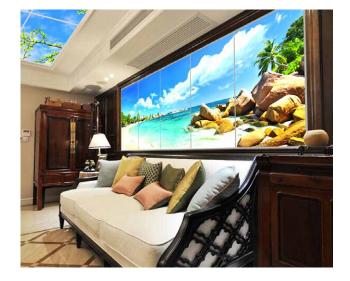

### Wall Panels

Skile wall panels have essentially the same benefits as the ceiling panels with different applications, for example they can show views of the beach, marine life etc.

The Wall Panels bring nature to your room with a vast range of beautiful images.

Panel size:

600 x 600

600 x 1200