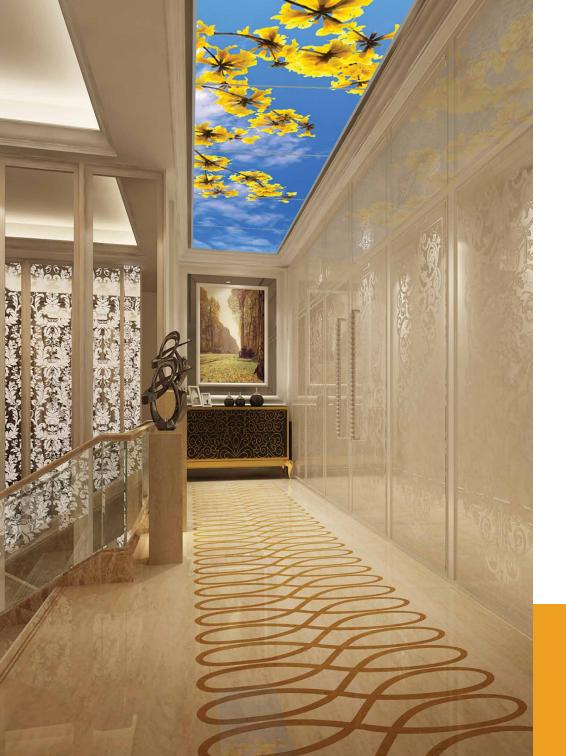

### Wall Panels

Skile wall panels have essentially the same benefits as the ceiling panels with different applications, for example they can show views of the beach, marine life etc.

The Wall Panels bring nature to your room with a vast range of beautiful images.

# **06** Residential

Skile has beautifully combined art and technology to simulate magnificent natural outlooks within your home.

- Bring the feeling of nature into your home
- Bathe your rooms in an even and gentle light
- Redecorate your home with natural images
- Create spaces conducive to positive mood and mental health