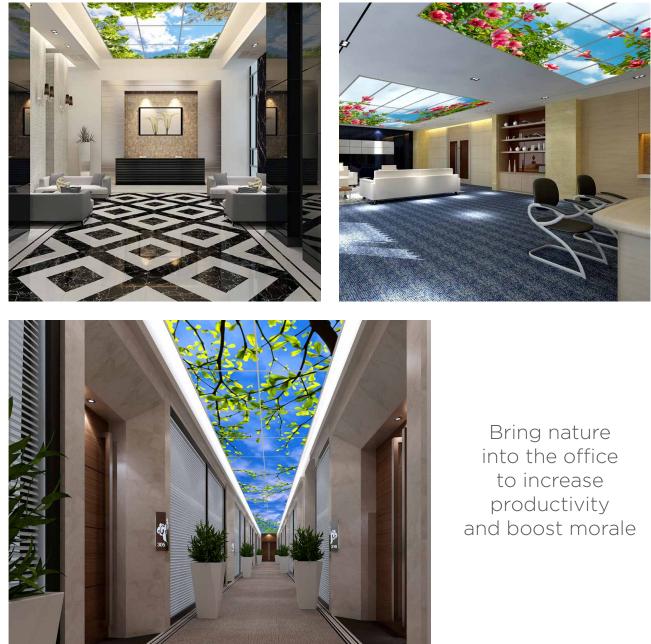

# **02.** Business

Skile wall and ceiling panels illuminate beautiful pictures of the sky and nature to improve the visual ambience and contribute to a more positive and healthy work environment.

- Simulate the beauty of nature
- Create a pleasant and welcoming environment for your clients and staff
- Provide a very natural and even light
- Increase productivity and efficiency

# **04.** Public Places

By simulating sky and nature, Skile products bring images of the outside into enclosed public spaces, providing a pleasant and uplifting environment. Skile ceiling panels generate an even and gentle light creating a warm atmosphere.