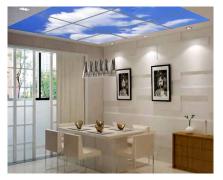

### **Ceiling Panels**

Skile ceiling panels are the most popular Skile product. They are designed to bring the feeling of nature into your interior spaces. There are a wide range of applications for these products: they can boost patients' moods in hospitals, decorate shopping centres, liven-up the environment for office workers, or bring the beauty of nature into your homes.

### Wall Panels

Skile wall panels have essentially the same benefits as the ceiling panels with different applications, for example they can show views of the beach, marine life etc.

The Wall Panels bring nature to your room with a vast range of beautiful images.