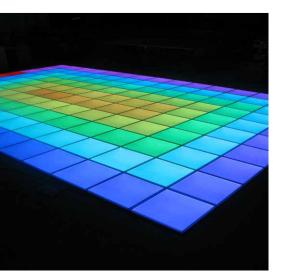

### Floor Panels

Skile floor panels are widely used to decorate dance floors, dressing rooms, hallways, hotel lobbies, shops etc. They come in plain white or changing RGB (Red, Green & Blue) colours. Skile panels are powered by high efficiency LEDs, designed and built to last to 50,000 hours. Smooth light through out the panel with no glare or strobe delivers elegant pictures.

Panel size:

600 x 600