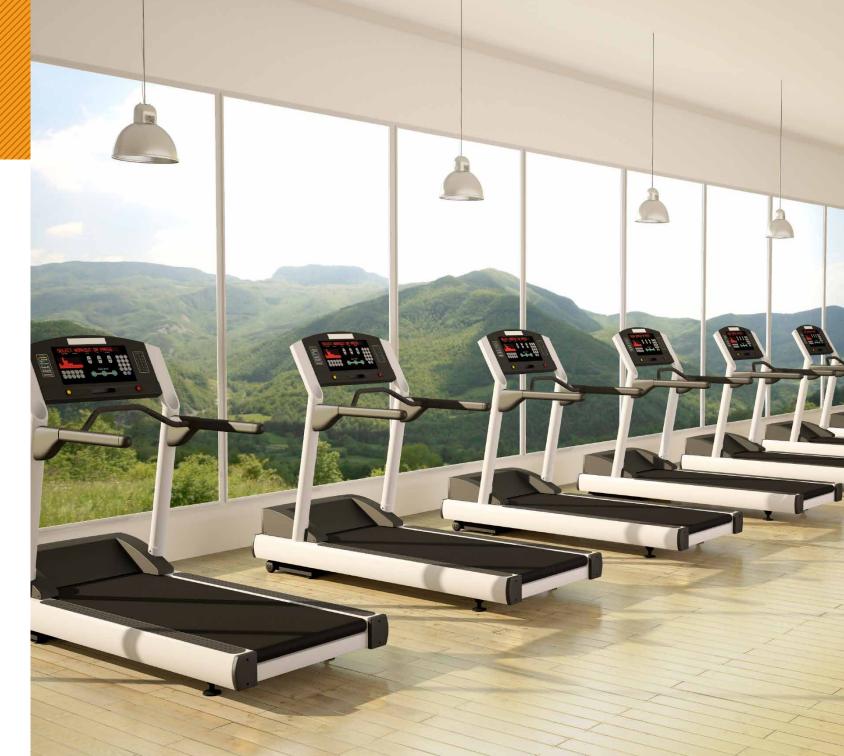

# **01** Gym

Stunning scenic imagery boosts motivation and creates a calm atmosphere for your customers

Skile panels can transform the typical gym into a simulated outdoor environment, relieving the boredom of repetition and motivating clients to improve their fitness and wellbeing.

- Improve mood
- ✓ Boost energy levels
- Prevent eye tiredness
- Increase concentration