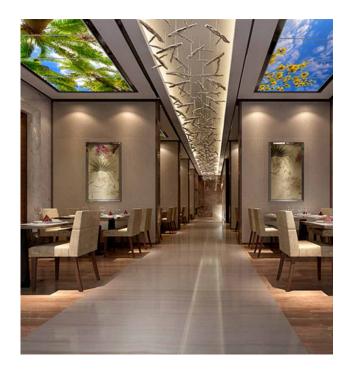

# **05.** Restaurants & Bars

Ŷ

Skile products help cafés, restaurants and bars to create a window into nature and a soothing environment.

- Bring nature into your indoor spaces
- Provide a natural and even light
- Elegantly decorate your spaces
- Ideal for leased spaces with limited or non-existent natural outlook

Elegantly decorate your space to create a sophisticated ambience