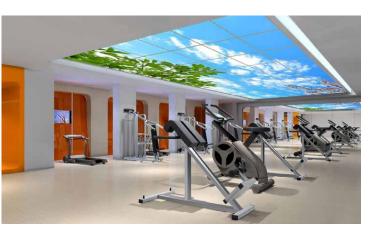

# **01** Gym

Stunning scenic imagery boosts motivation and creates a calm atmosphere for your customers

Skile panels can transform the typical gym into a simulated outdoor environment, relieving the boredom of repetition and motivating clients to improve their fitness and wellbeing.

- Improve mood
- ✓ Boost energy levels
- Prevent eye tiredness
- Increase concentration