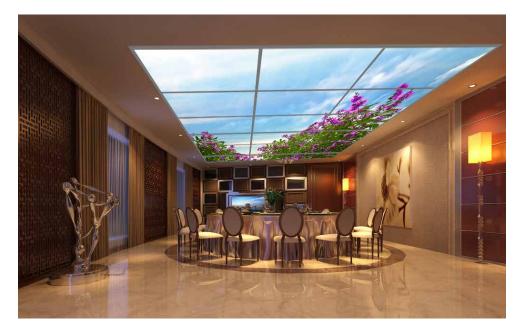

# **05.** Restaurants & Bars

Ŷ

Skile products help cafés, restaurants and bars to create a window into nature and a soothing environment.

- Bring nature into your indoor spaces
- Provide a natural and even light
- Elegantly decorate your spaces
- Ideal for leased spaces with limited or non-existent natural outlook

Elegantly decorate your space to create a sophisticated ambience