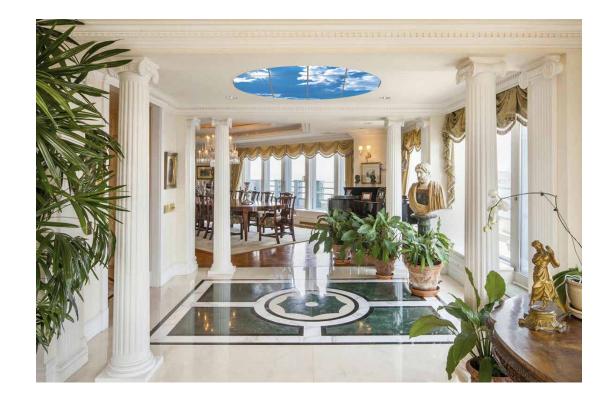

### **Ceiling Panels**

Skile ceiling panels are the most popular Skile product. They are designed to bring the feeling of nature into your interior spaces. There are a wide range of applications for these products: they can boost patients' moods in hospitals, decorate shopping centres, liven-up the environment for office workers, or bring the beauty of nature into your homes.

### Wall Panels

Skile wall panels have essentially the same benefits as the ceiling panels with different applications, for example they can show views of the beach, marine life etc.

The Wall Panels bring nature to your room with a vast range of beautiful images.