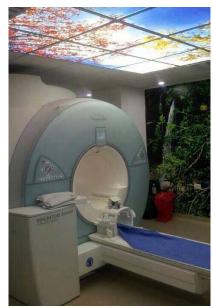

# **03.** Hospitals

Skile wall and ceiling panels bring art and technology together to simulate the sky and natural scenes, providing a pleasant environment for patients and a relaxed work space for health staff.

- Boost patient moods with positive imagery
- ✓ Decrease stress levels for staff
- Bring nature inside, enlivening visually sterile environments

Provide gentle and even light