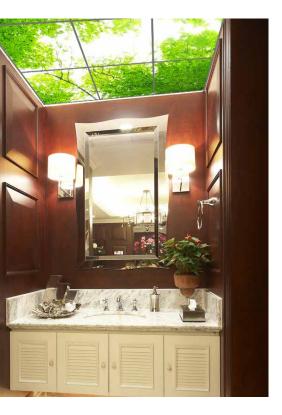

### **Ceiling Panels**

Skile ceiling panels are the most popular Skile product. They are designed to bring the feeling of nature into your interior spaces. There are a wide range of applications for these products: they can boost patients' moods in hospitals, decorate shopping centres, liven-up the environment for office workers, or bring the beauty of nature into your homes.

Panel size:

600 x 600

600 x 1200

| Australian Safety certificate: |
|--------------------------------|
| SAA approval                   |
| Electrical                     |
| LED: 24 - 48V DC               |
| Power supply: 200-240V         |
| AC input                       |