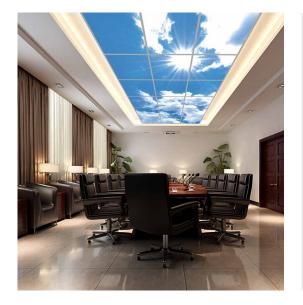

### **Ceiling Panels**

Skile ceiling panels are the most popular Skile product. They are designed to bring the feeling of nature into your interior spaces. There are a wide range of applications for these products: they can boost patients' moods in hospitals, decorate shopping centres, liven-up the environment for office workers, or bring the beauty of nature into your homes.

# **02.** Business

Skile wall and ceiling panels illuminate beautiful pictures of the sky and nature to improve the visual ambience and contribute to a more positive and healthy work environment.

- Simulate the beauty of nature
- Create a pleasant and welcoming environment for your clients and staff
- Provide a very natural and even light
- Increase productivity and efficiency