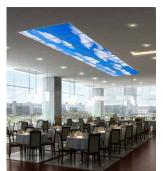

# **05.** Restaurants & Bars

Ŷ

Skile products help cafés, restaurants and bars to create a window into nature and a soothing environment.

- Bring nature into your indoor spaces
- Provide a natural and even light
- Elegantly decorate your spaces
- Ideal for leased spaces with limited or non-existent natural outlook

Elegantly decorate your space to create a sophisticated ambience