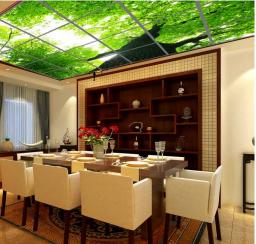

### **Ceiling Panels**

Skile ceiling panels are the most popular Skile product. They are designed to bring the feeling of nature into your interior spaces. There are a wide range of applications for these products: they can boost patients' moods in hospitals, decorate shopping centres, liven-up the environment for office workers, or bring the beauty of nature into your homes.

Panel size:

600 x 600

600 x 1200

| Australian Safety certificate: |
|--------------------------------|
| SAA approval                   |
| Electrical                     |
| LED: 24 - 48V DC               |
| Power supply: 200-240V         |
| AC input                       |