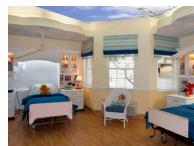

# **03.** Hospitals

Skile wall and ceiling panels bring art and technology together to simulate the sky and natural scenes, providing a pleasant environment for patients and a relaxed work space for health staff.

- Boost patient moods with positive imagery
- ✓ Decrease stress levels for staff
- Bring nature inside, enlivening visually sterile environments

Provide gentle and even light