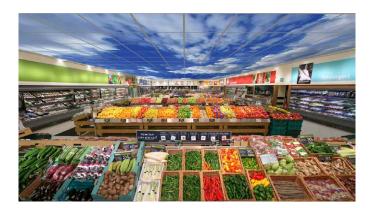

### **Ceiling Panels**

Skile ceiling panels are the most popular Skile product. They are designed to bring the feeling of nature into your interior spaces. There are a wide range of applications for these products: they can boost patients' moods in hospitals, decorate shopping centres, liven-up the environment for office workers, or bring the beauty of nature into your homes.

# **04.** Public Places

By simulating sky and nature, Skile products bring images of the outside into enclosed public spaces, providing a pleasant and uplifting environment. Skile ceiling panels generate an even and gentle light creating a warm atmosphere.