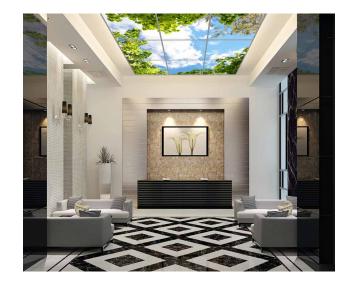

### **Ceiling Panels**

Skile ceiling panels are the most popular Skile product. They are designed to bring the feeling of nature into your interior spaces. There are a wide range of applications for these products: they can boost patients' moods in hospitals, decorate shopping centres, liven-up the environment for office workers, or bring the beauty of nature into your homes.

Panel size:

600 x 600

600 x 1200

| Australian Safety certificate: |
|--------------------------------|
| SAA approval                   |
| Electrical                     |
| LED: 24 - 48V DC               |
| Power supply: 200-240V         |
| AC input                       |