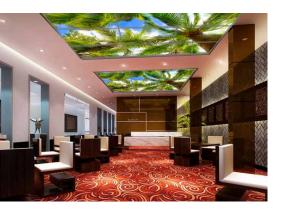

# **05.** Restaurants & Bars

Ŷ

Skile products help cafés, restaurants and bars to create a window into nature and a soothing environment.

- Bring nature into your indoor spaces
- Provide a natural and even light
- Elegantly decorate your spaces
- Ideal for leased spaces with limited or non-existent natural outlook

Elegantly decorate your space to create a sophisticated ambience