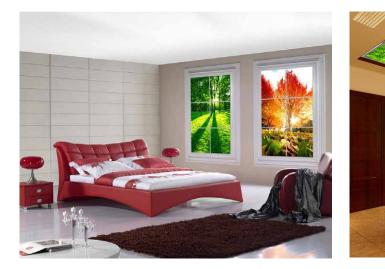

### Wall Panels

Skile wall panels have essentially the same benefits as the ceiling panels with different applications, for example they can show views of the beach, marine life etc.

The Wall Panels bring nature to your room with a vast range of beautiful images.

Panel size:

600 x 600

600 x 1200