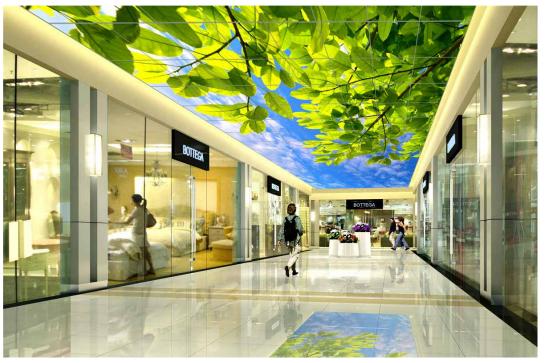

### **Ceiling Panels**

Skile ceiling panels are the most popular Skile product. They are designed to bring the feeling of nature into your interior spaces. There are a wide range of applications for these products: they can boost patients' moods in hospitals, decorate shopping centres, liven-up the environment for office workers, or bring the beauty of nature into your homes.

# **04.** Public Places

By simulating sky and nature, Skile products bring images of the outside into enclosed public spaces, providing a pleasant and uplifting environment. Skile ceiling panels generate an even and gentle light creating a warm atmosphere.

- Bring nature indoors
- Generate an even and gentle light
- Create welcoming spaces

Create a warm, welcoming environment, no matter how large your space is with Skile ceiling panels