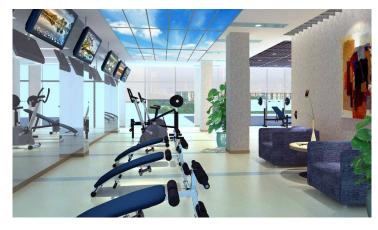

# **01** Gym

Stunning scenic imagery boosts motivation and creates a calm atmosphere for your customers

Skile panels can transform the typical gym into a simulated outdoor environment, relieving the boredom of repetition and motivating clients to improve their fitness and wellbeing.

- Improve mood
- ✓ Boost energy levels
- Prevent eye tiredness
- Increase concentration