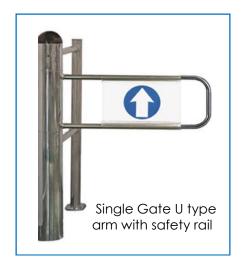

### Typical Barrier Rail layouts

All Bulwark HB Automatic supermarket gates can be supplied as right hand or left hand in either single or double gate format.

Additional posts and barrier rails can also be supplied to suit any application.

Single RH radar

Single radar & safety rails

Double radar back lane

Single RH radar tandem

Single RH PE beam

Single RH PE beam tandem

Double PE beam back lane