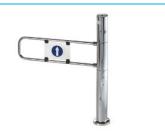

## Bulwark HB Automatic Supermarket Gate

The Bulwark HB automatic supermarket gate is a fast opening, uncomplicated and straight forward product with all the essential features required to perform perfectly in areas such as supermarkets, gyms, canteens and industrial sites.

The set-up and testing is completed in our workshop, so no adjustments are needed on site.

The Bulwark HB automatic supermarket gate is in an extremely strong 6 mm steel housing which ensures protection against abuse and damage from trollies.

The high quality chrome finish matches the optional barrier rails and posts that are used to guide customers past the pay point.

The swing gate is opened by a microwave radar fitted underneath the black dome on the top of the gate post or by a sensor beam fitted in the posts.

In case of emergency the gate arm can be manually pushed open and an alarm will sound.

Safety is a priority with this product and the electronic safety sensing is very effective. When the gate is closing and an obstruction is sensed the gate stops.