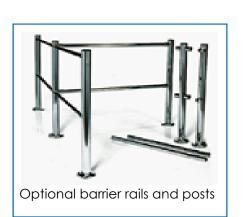

The high quality chrome finish matches the optional barrier rails and posts that are used to guide customers past the pay point.

The swing gate is opened by a microwave radar fitted underneath the black dome on the top of the gate post or by a sensor beam fitted in the posts.

Optional barrier rails and posts are configurable to suit a wide range of applications. Barrier rails 1200 mm long x 38 mm diameter and can be cut to size on site.

#### **Posts**

The posts are 1120 mm high x 50 mm diameter and the rails are 1200 mm long x 38 mm diameter and can be cut to size on site.

All posts and rails are mirror finish chrome plate.

| End                                                        | Middle                                                     |
|------------------------------------------------------------|------------------------------------------------------------|
| END post 50 mm dia x 1080 high with 2 sleeves to hold rail | MID post 50 mm dia x 1080 high with 4 sleeves to hold rail |
| Corner                                                     | Tee                                                        |
| CNR post 50 mm dia x 1080 high with 4 sleeves to hold rail | TEE post 50 mm dia x 1080 with 6 sleeves to hold rail      |