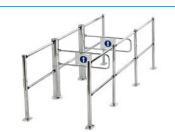

### Typical Barrier Rail layouts

All Bulwark HB Automatic supermarket gates can be supplied as right hand or left hand in either single or double gate format.

Additional posts and barrier rails can also be supplied to suit any application.

Single RH radar

Single radar & safety rails

Double radar back lane

Single RH radar tandem

Single RH PE beam

Single RH PE beam tandem

Double PE beam back lane

#### **Posts**

The posts are 1120 mm high x 50 mm diameter and the rails are 1200 mm long x 38 mm diameter and can be cut to size on site.

All posts and rails are mirror finish chrome plate.

| End                                                        | Middle                                                     |
|------------------------------------------------------------|------------------------------------------------------------|
| END post 50 mm dia x 1080 high with 2 sleeves to hold rail | MID post 50 mm dia x 1080 high with 4 sleeves to hold rail |
| Corner                                                     | Tee                                                        |
| CNR post 50 mm dia x 1080 high with 4 sleeves to hold rail | TEE post 50 mm dia x 1080 with 6 sleeves to hold rail      |