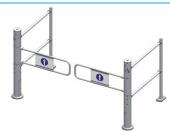

Optional barrier rails and posts are configurable to suit a wide range of applications. Barrier rails 1200 mm long x 38 mm diameter and can be cut to size on site.

### Typical Barrier Rail layouts

All Bulwark HB Automatic supermarket gates can be supplied as right hand or left hand in either single or double gate format.

Additional posts and barrier rails can also be supplied to suit any application.

Single RH radar

Single radar & safety rails

Double radar back lane

Single RH radar tandem

Single RH PE beam

Single RH PE beam tandem

Double PE beam back lane

#### **Posts**

The posts are 1120 mm high x 50 mm diameter and the rails are 1200 mm long x 38 mm diameter and can be cut to size on site.

All posts and rails are mirror finish chrome plate.

| End                                                        | Middle                                                     |
|------------------------------------------------------------|------------------------------------------------------------|
| END post 50 mm dia x 1080 high with 2 sleeves to hold rail | MID post 50 mm dia x 1080 high with 4 sleeves to hold rail |
| Corner                                                     | Tee                                                        |
| CNR post 50 mm dia x 1080 high with 4 sleeves to hold rail | TEE post 50 mm dia x 1080 with 6 sleeves to hold rail      |