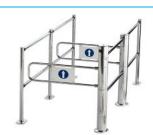

Optional barrier rails and posts are configurable to suit a wide range of applications. Barrier rails 1200 mm long x 38 mm diameter and can be cut to size on site.

### Typical Barrier Rail layouts

All Bulwark HB Automatic supermarket gates can be supplied as right hand or left hand in either single or double gate format.

Additional posts and barrier rails can also be supplied to suit any application.

Single RH radar

Single radar & safety rails

Double radar back lane

Single RH radar tandem

Single RH PE beam

Single RH PE beam tandem

Double PE beam back lane

#### **Posts**

The posts are 1120 mm high x 50 mm diameter and the rails are 1200 mm long x 38 mm diameter and can be cut to size on site.

All posts and rails are mirror finish chrome plate.

| End                                                        | Middle                                                     |
|------------------------------------------------------------|------------------------------------------------------------|
| END post 50 mm dia x 1080 high with 2 sleeves to hold rail | MID post 50 mm dia x 1080 high with 4 sleeves to hold rail |
| Corner                                                     | Tee                                                        |
| CNR post 50 mm dia x 1080 high with 4 sleeves to hold rail | TEE post 50 mm dia x 1080 with 6 sleeves to hold rail      |