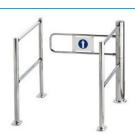

## Bulwark HB Automatic Supermarket Gate

The Bulwark HB automatic supermarket gate is a fast opening, uncomplicated and straight forward product with all the essential features required to perform perfectly in areas such as supermarkets, gyms, canteens and industrial sites.

The set-up and testing is completed in our workshop, so no adjustments are needed on site.

The Bulwark HB automatic supermarket gate is in an extremely strong 6 mm steel housing which ensures protection against abuse and damage from trollies.

The high quality chrome finish matches the optional barrier rails and posts that are used to guide customers past the pay point.

The swing gate is opened by a microwave radar fitted underneath the black dome on the top of the gate post or by a sensor beam fitted in the posts.

In case of emergency the gate arm can be manually pushed open and an alarm will sound.

Safety is a priority with this product and the electronic safety sensing is very effective. When the gate is closing and an obstruction is sensed the gate stops.