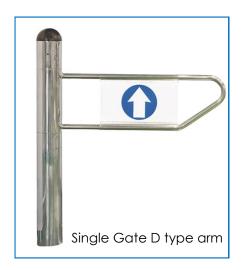

### Typical Barrier Rail layouts

All Bulwark HB Automatic supermarket gates can be supplied as right hand or left hand in either single or double gate format.

Additional posts and barrier rails can also be supplied to suit any application.

Single RH radar

Single radar & safety rails

Double radar back lane

Single RH radar tandem

Single RH PE beam

Single RH PE beam tandem

Double PE beam back lane