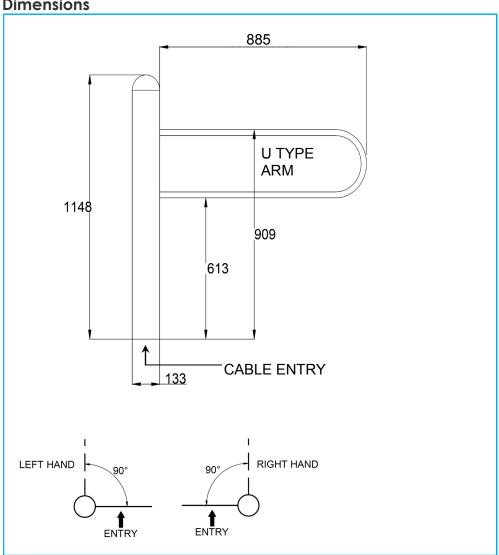

Specification  | Bulwark HB Automatic Supermarket Gates   |  |
|----------------|------------------------------------------|--|
| Clear opening  | Adjustable 600mm - 1000mm                |  |
| Opening speed  | 1 second                                 |  |
| Hold open time | 1-6 seconds                              |  |
| Duty cycle     | 100%                                     |  |
| Inputs         | dual gate, infra-red beams, second radar |  |
| Power supply   | 240vac                                   |  |
| Current        | 0.13 amps @ 240 v                        |  |
| Environment    | 10°c - 50°c                              |  |
| IP rating      | IP44 (internal use only)                 |  |
| Cable Entry    | Through base                             |  |

#### **Dimensions**



#### Rotech supply all forms of door and gate automation

#### **Vehicle Access Control**

- Booms Gates
- Sliding Gates
- Swing Gates
- Industrial Door Openers
- Solar Powered Gate Openers

#### **Pedestrian Access Control**

- Full Height Turnstiles
- Waist Height Turnstiles
- Supermarket Gates/Turnstiles
- Wheelchair Access Gates
- Rapid Access Gates

Fast | Safe | Secure



# **Gate & Barrier Rail Options**

### Typical Barrier Rail layouts

All Bulwark HB Automatic supermarket gates can be supplied as right hand or left hand in either single or double gate format.

Additional posts and barrier rails can also be supplied to suit any application.



Single RH radar



Single radar & safety rails



Double radar back lane



Single RH radar tandem



Single RH PE beam



Single RH PE b