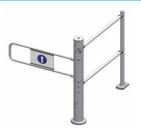

## Bulwark HB Automatic Supermarket Gate

The Bulwark HB automatic supermarket gate is a fast opening, uncomplicated and straight forward product with all the essential features required to perform perfectly in areas such as supermarkets, gyms, canteens and industrial sites.

The set-up and testing is completed in our workshop, so no adjustments are needed on site.

The Bulwark HB automatic supermarket gate is in an extremely strong 6 mm steel housing which ensures protection against abuse and damage from trollies.

The high quality chrome finish matches the optional barrier rails and posts that are used to guide customers past the pay point.

The swing gate is opened by a microwave radar fitted underneath the black dome on the top of the gate post or by a sensor beam fitted in the posts.

In case of emergency the gate arm can be manually pushed open and an alarm will sound.

Safety is a priority with this product and the electronic safety sensing is very effective. When the gate is closing and an obstruction is sensed the gate stops.