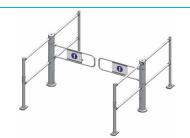

### Typical Barrier Rail layouts

All Bulwark HB Automatic supermarket gates can be supplied as right hand or left hand in either single or double gate format.

Additional posts and barrier rails can also be supplied to suit any application.

Single RH radar

Single radar & safety rails

Double radar back lane

Single RH radar tandem

Single RH PE beam

Single RH PE beam tandem

Double PE beam back lane