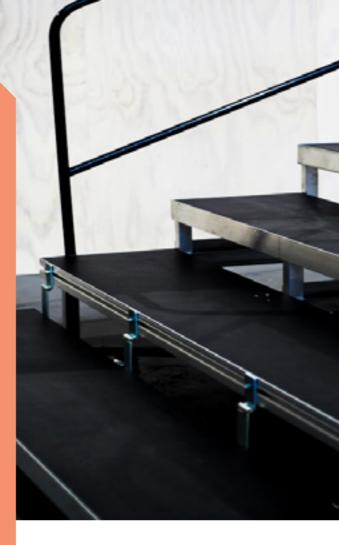

Approximately up to 6 performers per level X4 approx. 24 performers- plus another row of performers on ground level if required

Building on the proven design strength of our DIVA Fold & Roll, the MELBA Fold & Roll is simply wheeled along on its easy glide castor wheels. Once in place, the wheels are locked and the riser podiums are lowered into the horizontal position.

Our unique in-house design eliminates dangerous pinch points and the need for heavy lifting, which makes the MELBA Fold & Roll Choir Riser extremely user friendly and able to be operated by one person.

The main body of the risers and framework are constructed into one complete unit. The only removable components are the safety handrails which are quickly and easy affixed finger tight to the main choir riser body using our T bolt. The detachable handrails are then stored on the rear of the MELBA Fold & Roll when not in use.