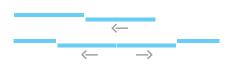

## Track 1

Can be fixed to the wall through either side depending on desired clearance to wall. Can also be mounted to the ceiling

**Track 2**False Ceiling Track

**Track 3**Fixed Panel Adaptor

Track 4
False Ceiling Mount w/ Fixed Panel