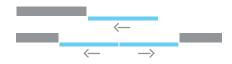

## Track 1

Can be fixed to the wall through either side depending on desired clearance to wall. Can also be mounted to the ceiling

**Track 2**False Ceiling Track

**Track 3**Fixed Panel Adaptor

Track 4
False Ceiling Mount w/ Fixed Panel