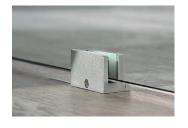

ng systems
- Tracks can be mounted to the wall, ceiling or recessed into the ceiling
- Tracks available with a glazing pocket for fixed panels.

#### Available Finishes

• Satin Anodised Aluminium



#### TRACK OPTIONS



SV-X70-TRACK-1 Wall/Ceiling Mount



SV-X70-TRACK-2 False Ceiling Mount



SV-X70-TRACK-3 Wall/Ceiling Mount With Glazing Pocket



SV-X70-TRACK-4 False Ceiling Mount With Glazing Pocket

#### **BRAKE OPTIONS**



Retaining Brake SV-X70-SET-1 (Double Retaining Brake)



Anti-Shock SV-X70-SET-3 (Double Anti-Shock)



Soft Brake SV-X70-SET-6 (Double Soft Brake)

#### **OTHER OPTIONS**

SV-X70-SET-2 - 1 x Anti-Shock & 1 x Retaining Brake SV-X70-SET-4 - 1 x Retaining Brake & 1 x Soft Brake SV-X70-SET-5 - 1 x Anti-Shock & 1 x Soft Brake

## **Installation Possibilities**







**SV-X-FG** Floor Guide



# **SV-X70**



## Track 1

Can be fixed to the wall through either side depending on desired clearance to wall. Can also be mounted to the ceiling







**Track 2**False Ceiling Track



**Track 3**Fixed Panel Adaptor



Track 4
False Ceiling Mount w/ Fixed Panel