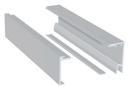

#### TRACK OPTIONS

SV-X70-TRACK-1 Wall/Ceiling Mount

SV-X70-TRACK-2 False Ceiling Mount

SV-X70-TRACK-3 Wall/Ceiling Mount With Glazing Pocket

SV-X70-TRACK-4 False Ceiling Mount With Glazing Pocket

## Track 1

Can be fixed to the wall through either side depending on desired clearance to wall. Can also be mounted to the ceiling

**Track 2**False Ceiling Track

**Track 3**Fixed Panel Adaptor

Track 4
False Ceiling Mount w/ Fixed Panel