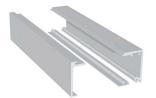

#### TRACK OPTIONS

SV-X70-TRACK-1 Wall/Ceiling Mount

SV-X70-TRACK-2 False Ceiling Mount

SV-X70-TRACK-3 Wall/Ceiling Mount With Glazing Pocket

SV-X70-TRACK-4 False Ceiling Mount With Glazing Pocket

## Track 1

Can be fixed to the wall through either side depending on desired clearance to wall. Can also be mounted to the ceiling

**Track 2**False Ceiling Track

**Track 3**Fixed Panel Adaptor

Track 4
False Ceiling Mount w/ Fixed Panel