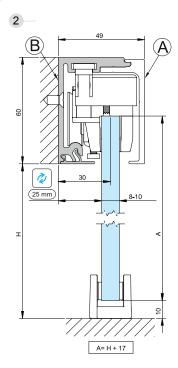

#### TRACK OPTIONS

SV-X70-TRACK-1 Wall/Ceiling Mount

SV-X70-TRACK-2 False Ceiling Mount

SV-X70-TRACK-3 Wall/Ceiling Mount With Glazing Pocket

SV-X70-TRACK-4 False Ceiling Mount With Glazing Pocket

## Track 1

Can be fixed to the wall through either side depending on desired clearance to wall. Can also be mounted to the ceiling

**Track 2**False Ceiling Track

**Track 3**Fixed Panel Adaptor

Track 4
False Ceiling Mount w/ Fixed Panel