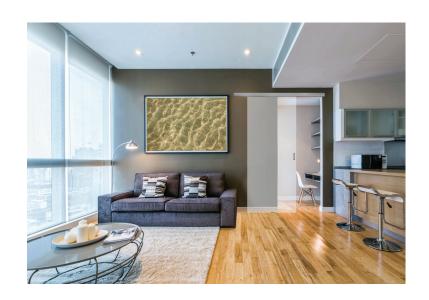

## **SV-X70**

## Compact Glass Sliding System

## Technical Details

- Compact sliding door system
- Suitable for 8 and 10mm glass
- Can support up to 70kg glass doors
- System has been tested to 100,000 cycles
- Variety of braking systems
- Tracks can be mounted to the wall, ceiling or recessed into the ceiling
- Tracks available with a glazing pocket for fixed panels.