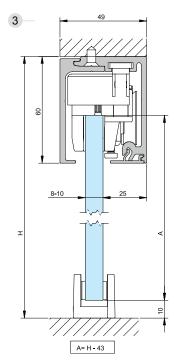

#### TRACK OPTIONS

SV-X70-TRACK-1 Wall/Ceiling Mount

SV-X70-TRACK-2 False Ceiling Mount

SV-X70-TRACK-3 Wall/Ceiling Mount With Glazing Pocket

SV-X70-TRACK-4 False Ceiling Mount With Glazing Pocket

## Track 1

Can be fixed to the wall through either side depending on desired clearance to wall. Can also be mounted to the ceiling

**Track 2**False Ceiling Track

**Track 3**Fixed Panel Adaptor

Track 4
False Ceiling Mount w/ Fixed Panel