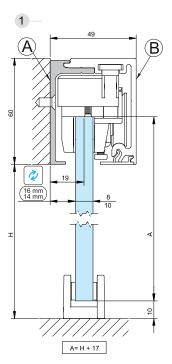

## Track 1

Can be fixed to the wall through either side depending on desired clearance to wall. Can also be mounted to the ceiling

**Track 2**False Ceiling Track

**Track 3**Fixed Panel Adaptor

Track 4
False Ceiling Mount w/ Fixed Panel