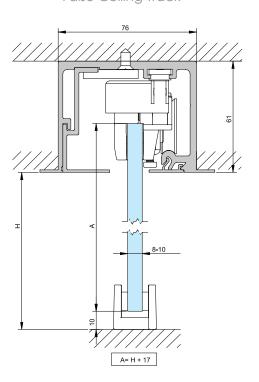

#### TRACK OPTIONS

SV-X70-TRACK-1 Wall/Ceiling Mount

SV-X70-TRACK-2 False Ceiling Mount

SV-X70-TRACK-3 Wall/Ceiling Mount With Glazing Pocket

SV-X70-TRACK-4 False Ceiling Mount With Glazing Pocket

## Track 1

Can be fixed to the wall through either side depending on desired clearance to wall. Can also be mounted to the ceiling

**Track 2**False Ceiling Track

**Track 3**Fixed Panel Adaptor

Track 4
False Ceiling Mount w/ Fixed Panel