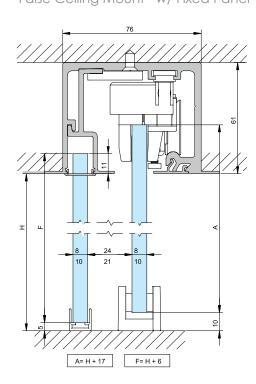

# **SV-X70**

## Track 1

Can be fixed to the wall through either side depending on desired clearance to wall. Can also be mounted to the ceiling

**Track 2**False Ceiling Track

**Track 3**Fixed Panel Adaptor

Track 4
False Ceiling Mount w/ Fixed Panel