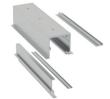

#### TRACK OPTIONS

SV-X70-TRACK-1 Wall/Ceiling Mount

SV-X70-TRACK-2 False Ceiling Mount

SV-X70-TRACK-3 Wall/Ceiling Mount With Glazing Pocket

SV-X70-TRACK-4 False Ceiling Mount With Glazing Pocket

## Track 1

Can be fixed to the wall through either side depending on desired clearance to wall. Can also be mounted to the ceiling

**Track 2**False Ceiling Track

**Track 3**Fixed Panel Adaptor

Track 4
False Ceiling Mount w/ Fixed Panel