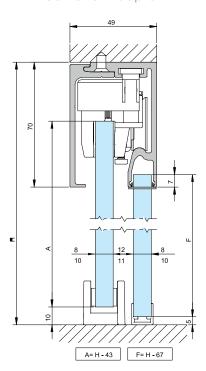

#### TRACK OPTIONS

SV-X70-TRACK-1 Wall/Ceiling Mount

SV-X70-TRACK-2 False Ceiling Mount

SV-X70-TRACK-3 Wall/Ceiling Mount With Glazing Pocket

SV-X70-TRACK-4 False Ceiling Mount With Glazing Pocket

## Track 1

Can be fixed to the wall through either side depending on desired clearance to wall. Can also be mounted to the ceiling

**Track 2**False Ceiling Track

**Track 3**Fixed Panel Adaptor

Track 4
False Ceiling Mount w/ Fixed Panel