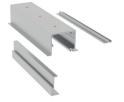

#### TRACK OPTIONS

SV-X70-TRACK-1 Wall/Ceiling Mount

SV-X70-TRACK-2 False Ceiling Mount

SV-X70-TRACK-3 Wall/Ceiling Mount With Glazing Pocket

SV-X70-TRACK-4 False Ceiling Mount With Glazing Pocket

## Track 1

Can be fixed to the wall through either side depending on desired clearance to wall. Can also be mounted to the ceiling

**Track 2**False Ceiling Track

**Track 3**Fixed Panel Adaptor

Track 4
False Ceiling Mount w/ Fixed Panel