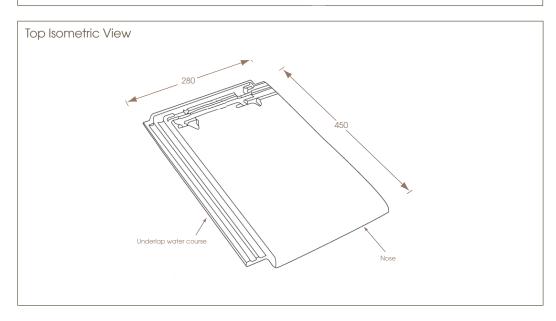

| Typical Properties              |            |
|---------------------------------|------------|
| Length (mm)                     | 450mm      |
| Width (mm)                      | 280mm      |
| Height (mm)                     | 32mm       |
| Watercourse Width               | 40mm       |
| Average Weight / Unit           | 3.8 kg     |
| Units per square metre          | 11.1       |
| Average Weight per square metre | 40.66 kg   |
| Minimum Head Lap                | 75mm       |
| Maximum Head Lap                | 110mm      |
| Minimum Pitch with Sarking      | 20° - 90°  |
| Minimum Pitch without Sarking   | N/A        |
| Bonding Method                  | Cross Bond |