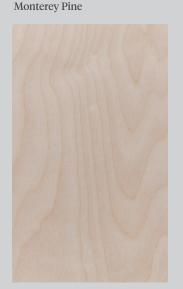

Available in a variety of timber species to suit your project requirements, including Rock Maple, a premium hardwood with a light colour and tight, intricate grain that offers maximum durability and longevity and a stunning Scandi-like appearance. Okoume is another hardwood species offering a uniform texture, or to create visual interest en masse, the beautiful open grain of the softwood species Monterey Pine or Hoop Pine are an ideal choice.

## Raw Timbers

Hoop Pine

Rock Maple

Okoume