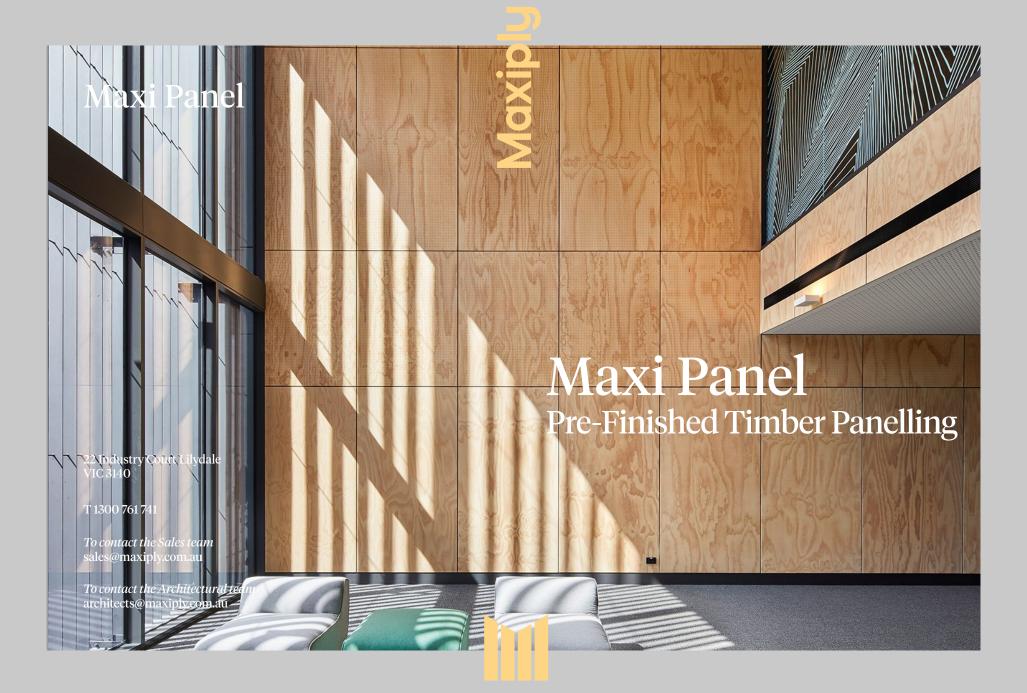

Versatile, beautiful and durable, Maxi Panel is the ultimate all-rounder.

For a pre-finished plywood panel that effortlessly excels in every area, it's hard to go past Maxi Panel, our most popular product.

Long-favoured by architects and designers as their product of choice to add texture, warmth and colour to their projects, Maxi Panel real timber panelling is made to order as per your specifications in our Melbourne manufacturing base.

Delivered ready to install, and available in a wide range of timbers and finishes, Maxi Panel will bring your interiors to life.

| Specification: Maxip   | ly Maxi Panel                                                                                                                                                        |
|------------------------|----------------------------------------------------------------------------------------------------------------------------------------------------------------------|
| Timbers/Substrate      | Monterey Pine<br>Hoop Pine<br>Rock Maple<br>MDF & FR MDF<br>Okoume (Marine Grade)<br>Baltic Birch                                                                    |
| Finishes               | Maxi Colour<br>Maxi Hardwood Veneer<br>Maxi Ply Veneer<br>Maxi Print                                                                                                 |
| Sheet Size             | 2440x1220mm Rock Maple<br>2400x1200mm<br>Monterey Pine, Hoop Pine<br>Custom sizes available                                                                          |
| Thickness              | 12, 18, 24mm                                                                                                                                                         |
| Installation           | Direct Fix, Z-Clip (walls only) or<br>Concealed Plug system.                                                                                                         |
| Technical              |                                                                                                                                                                      |
| Applications           | Internal & Walls/Ceiling<br>Linings<br>Joinery<br>Exterior applications; out of<br>direct weather & sunlight                                                         |
| Formaldehyde           | E1 Class; European rating system                                                                                                                                     |
| Group Ratings          | Group 3 Fire Rating standard,<br>Group 1 & Group 2 available<br>upon request.                                                                                        |
| Lead Times             | Check website for current lead times                                                                                                                                 |
| FSC® Certified product | FSC® Certified - SC-C139021.<br>Monterey Pine                                                                                                                        |
| Manufactured           | Melbourne                                                                                                                                                            |
| Warranty               | Project specific                                                                                                                                                     |
| Customisation          | Custom sizes, colours and finishes available.                                                                                                                        |
| Recommendation         | For maximum durability and a<br>longer life, all edges should be<br>sealed with a clear hard-wax oil<br>or similar.<br>Plywood substrates not<br>suitable for doors. |
|                        |                                                                                                                                                                      |