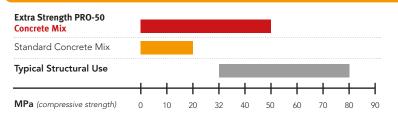

# **KEY FEATURES**

- Twice the strength of a standard concrete mix; made for more demanding projects around the garden or home
- Technically superior: 50MPa compared to approximately 20MPa for standard concrete mix
- Locally made Australian product
- Convenient and easy to use, build with confidence

# PRODUCT COMPARISON