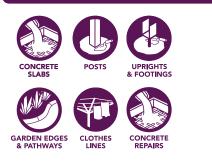

# NEED IT BUILT EXTRA STRONG?

- TWICE THE STRENGTH of standard concrete mix
- CONVENIENT AND EASY TO USE – build with confidence
- DESIGNED FOR MORE DEMANDING PROJECTS around the garden or home, including
  - ✓ Clotheslines and swings
  - ✓ Support, fence and gate posts
  - Uprights for pergolas, playgrounds and decks
  - ✓ High-strength pathways and slabs
  - ✓ Concrete repairs

# APPLICATIONS