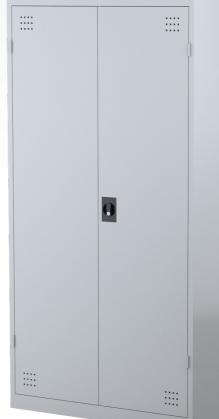

# STEELCO PERSONNEL WARDROBE

The Personnel Wardrobe offers a combination of hanging and shelf storage space and features ventilation holes on each door. This product is ideal for storing personal items such as clothing, shoes, and helmets.

#### FEATURES

- · Flush-mounted doors with a 180-degree door opening capacity
- · Shelves are adjustable in 32mm increments
- · Drawer fronts include full-length label holder for easy identification
- · 3 Point locking mechanism fitted with a barrel exchange lock
- · Large range of accessories available to enhance your storage experience
- · 40kg shelf capacity uniformly distributed load (UDL)
- · Quality powder coated finish
- · 10-year product warranty