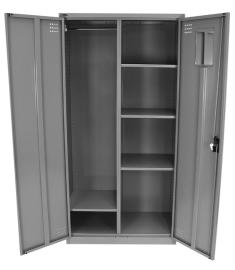

# STEELCO PERSONNEL WARDROBE

The Personnel Wardrobe offers a combination of hanging and shelf storage space and features ventilation holes on each door. This product is ideal for storing personal items such as clothing, shoes, and helmets.

#### FEATURES

- · Flush-mounted doors with a 180-degree door opening capacity
- · Shelves are adjustable in 32mm increments
- · Drawer fronts include full-length label holder for easy identification
- · 3 Point locking mechanism fitted with a barrel exchange lock
- · Large range of accessories available to enhance your storage experience
- · 40kg shelf capacity uniformly distributed load (UDL)
- · Quality powder coated finish
- · 10-year product warranty