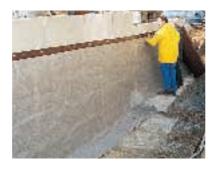

## The 2-Layer Design

Layer 1: The polyethylene drainage sheet with a newly developed dimple texturing pattern. The advantages: high strength, outstanding toughness and increased drainage capacity. The dimpled sheet keeps incoming water off of the structural sealing layer.

Layer 2: The polypropylene geotextile mat. Securely bonded to the dimple crowns by thermal welding, the mat provides excellent compressive stability and superb filtering performance. The rot-proof geotextile removes suspended soil particles and prevents clogging of the flow passages in the dimple texturing. The result: continuous drainage of incoming water to the take-off system below. Drainage capacity is further increased by the close dimple spacing of the new texturing pattern.

## Installation

DELTA®-NP-DRAIN is supplied in easyto-handle rolls 2.00 m in width. The flat edge margin makes for quick and

Dörken GmbH & Co. KG Wetterstraße 58 D-58313 Herdecke Germany

Tel.: +49 23 30/63-0 Fax: +49 23 30/63-355 bvf@doerken.de