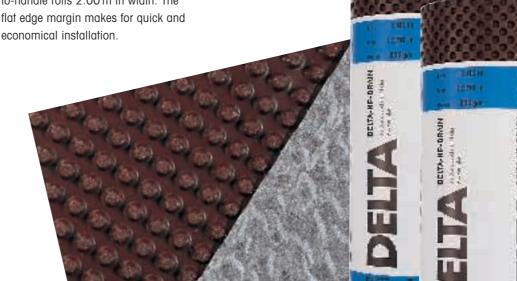

## **DELTA®-NP-DRAIN**

The High Compressive-Strength Drainage Sheet For Underground Applications.

DELTA®-NP-DRAIN: the optimum vertical drainage system with high compressive strength for use in underground structures, retaining walls of all types, cutand-cover tunnels, underground car parks, etc. The new dimple structure provides high compressive strength and excellent drainage capacity. The integrated geotextile mat filters out suspended soil particles and ensures constant water drain-off through the air gap created by the dimple texturing.

## The 2-Layer Design

Layer 1: The polyethylene drainage sheet with a newly developed dimple texturing pattern. The advantages: high strength, outstanding toughness and increased drainage capacity. The dimpled sheet keeps incoming water off of the structural sealing layer.

Layer 2: The polypropylene geotextile mat. Securely bonded to the dimple crowns by thermal welding, the mat provides excellent compressive stability and superb filtering performance. The rot-proof geotextile removes suspended soil particles and prevents clogging of the flow passages in the dimple texturing. The result: continuous drainage of incoming water to the take-off system below. Drainage capacity is further increased by the close dimple spacing of the new texturing pattern.

## Installation

DELTA®-NP-DRAIN is supplied in easyto-handle rolls 2.00 m in width. The flat edge margin makes for quick and

Dörken GmbH & Co. KG Wetterstraße 58 D-58313 Herdecke Germany

Tel.: +49 23 30/63-0 Fax: +49 23 30/63-355 bvf@doerken.de