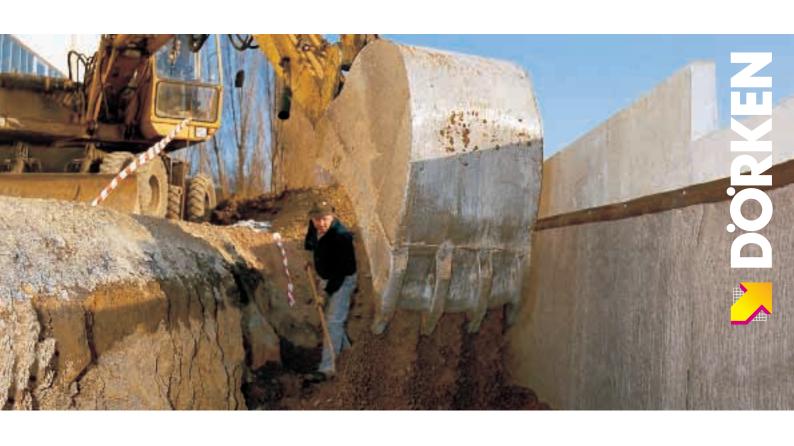

## **DELTA®-NP-DRAIN**

The High Compressive-Strength Drainage Sheet For Underground Applications.

DELTA®-NP-DRAIN: the optimum vertical drainage system with high compressive strength for use in underground structures, retaining walls of all types, cutand-cover tunnels, underground car parks, etc. The new dimple structure provides high compressive strength and excellent drainage capacity. The integrated geotextile mat filters out suspended soil particles and ensures constant water drain-off through the air gap created by the dimple texturing.

## Installation

DELTA®-NP-DRAIN is supplied in easyto-handle rolls 2.00 m in width. The flat edge margin makes for quick and

Dörken GmbH & Co. KG Wetterstraße 58 D-58313 Herdecke Germany

Tel.: +49 23 30/63-0 Fax: +49 23 30/63-355 bvf@doerken.de