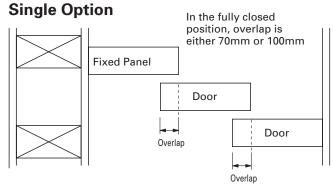

im at CS is to manufacture the most innovative door systems available. Every component used within our products is uniquely designed with this in mind and backed by our manufacturer's guarantee.

CS Cavity Sliders Pty. Ltd. T 02 9905 0588 F 02 9905 7088

www.cavitysliders.com.au cssyd@cavitysliders.com.au

PO Box 930, Brookvale NSW 2100, Australia

### Technology & Innovation

Our engineers focus on constantly developing new products and refining existing ones. Our products come with a number of unique features:

- Heavy duty one piece extruded aluminium track
- Exposed pelmet (removable and pre-finished anodised or white)
- Concealed pelmet (recessed above ceiling and powder coated white or anodised)
- Trailing door
- Leading door
- Overtaking pick-up guide system.



### Configurations



#### **Bi-Parting Option**