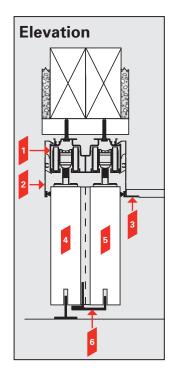

## Components

- Single or Bi-Parting 2-wheel or 4-wheel carriage and mounting plate system
- Aluminium T-Guides, track stops and pick-up
- Your choice of either exposed or concealed pelmets. Fixing screws and instructions will also be enclosed.

### Technology & Innovation

Our engineers focus on constantly developing new products and refining existing ones. Our products come with a number of unique features:

- Heavy duty one piece extruded aluminium track
- Exposed pelmet (removable and pre-finished anodised or white)
- Concealed pelmet (recessed above ceiling and powder coated white or anodised)
- Trailing door
- Leading door
- Overtaking pick-up guide system.