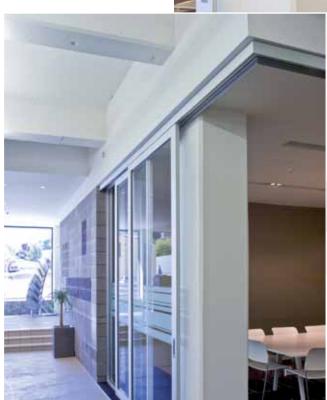

Partition-TopMountTrack with exposed pelmet and CS NewYorker doors.

Partition-TopMountTrack with exposed pelmet and 1-Lite CS NewYorker door.