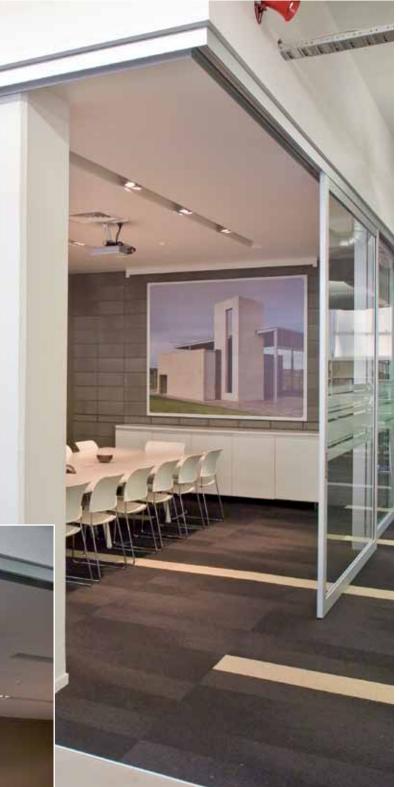

Partition-TopMountTrack with exposed pelmet and CS NewYorker doors.

Partition-TopMountTrack with exposed pelmet and 1-Lite CS NewYorker door.