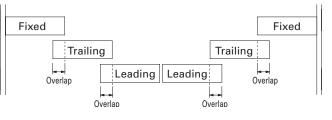

### Technology & Innovation

Our engineers focus on constantly developing new products and refining existing ones. Our products come with a number of unique features:

- Heavy duty one piece extruded aluminium track
- Exposed pelmet (removable and pre-finished anodised or white)
- Concealed pelmet (recessed above ceiling and powder coated white or anodised)
- Trailing door
- Leading door
- Overtaking pick-up guide system.

### Configurations