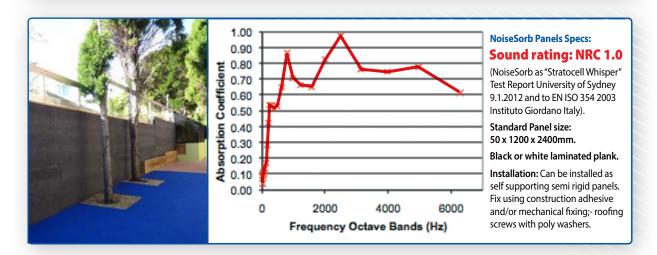

#### **NoiseSorb<sup>™</sup> Outdoor Noise Absorption Panels**

NoiseSorb is a closed cell polyethylene foam which has cells that are subsequently opened through the manufacturing process resulting in a highly effective sound absorption material. NoiseSorb all weather noise absorption panels are rigid, self supporting foam which is easy to cut and install on-site indoors and outdoors. Classified HIGH ABSORBENT - according to EN ISO 11654 - Class A

## NRC 1.0 (Test Report No. 297999 to ISO 354.2003)

Email: peaceandquiet@bigpond.com www.peaceandquiet.net.au PO Box 190 North Sydney NSW 2059 • Ph: 9908 1136 • Fax: 9953 2668