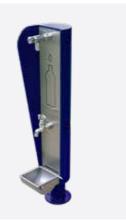

# Urban+ for schools

The wall mounted BF200W & BF200WM refill stations are compact, strong and robust. Easy to use and ideal for schools, day care centres, or any outdoor recreational areas where access to fresh water is required.

**BF200W** 

+ features

Australian made

wall mounted

316 stainless steel panel fixings

8mm steel construction

easy water activation system

bottle refill