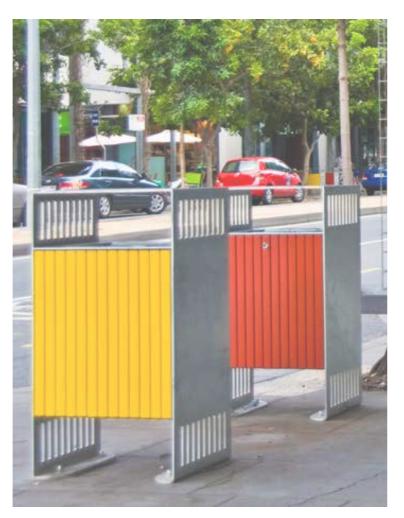

# **Park bins**

Designed with stainless steel, 8mm steel plate or aluminium. Our range of bins are made strong and durable.

As one of Australia's leading suppliers of street furniture, Urban+ has a range of bins suitable for any outdoor project.