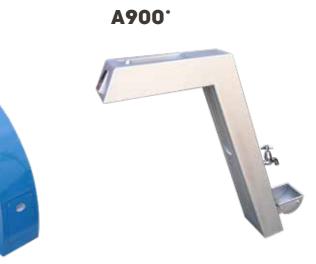

# **Traditional fountains**

A880 and A900 offer a traditional design with modern function. Designed with disability access in mind, these two fountains offer the best there is in drinking fountain solutions. Ideal for parks and urban landscapes. Both fountains include our signature vandal resistant one-piece construction to create both a premium finish and product that is hard to damage.

•A900 | pictured with dog tap & bowl - not included in the standard model