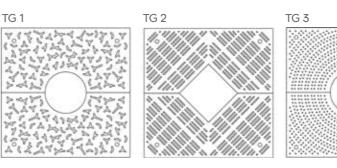

# **Tree grates**

All Urban+ tree grates are designed from laser cut steel making them a stronger and more practical application to aluminium grates. Available in a range of standard sizes, shapes and patterns, tree grates can also be custom made to your size and specifications.

### + pattern options

See our website for load ratings and requirements **urbanff.com.au**  Urban+ outdoor furniture is made of the highest auglity. imported Kwila, suitably seasoned and treated with a double stain for durability and enhanced natural appearance. All furniture is customisable for any project.