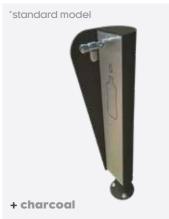

# **Refill stations**

The BF200 water bottle refill station is ideal for today, as we become more conscious of environmental impacts of plastics.

Made from heavy duty steel, the BF200 has Watermark Certification and gives its user practical access to easily refill their drink bottle. Easy, convenient and with an optional filter, the BF200 helps to reduce the need for single use plastic bottles and promotes health and wellbeing.

### + popular extras

filter

catchment Dulux powder trav

maintenance tap

dog tap & bowl

coatina

### + features

Australian made

316 stainless steel panel fixings

8mm steel construction

refill

### + other extras

logo or plaque

\*desert + coast | pictured with dog tap & bowl - not included in the standard model