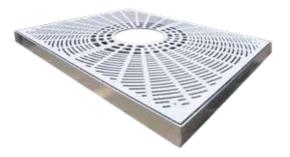

# **Tree grates**

All Urban+ tree grates are designed from laser cut steel making them a stronger and more practical application to aluminium grates. Available in a range of standard sizes, shapes and patterns, tree grates can also be custom made to your size and specifications.

### + features

tree grate variations: square, rectangle, round

anti slip

trafficable

custom design

tree guards