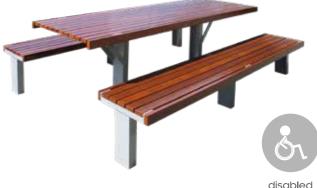

# **PT02**

The PT02 is a heavy duty picnic table with separate seating and recessed leg supports to accommodate wheelchair access.

seats: 6-8 persons

wheelchair access at either end of table aluminium support frame kwila timber slats 31mm x 68mm powder coated in your choice of colour surface mounted with Dyna bolts all timber battens are double stained with weather protection coating

Seat height 450mm x length 2000mm x table height 800mm

#### + optional changes

aluminium battens instead of timber extra seating on request variable height and length