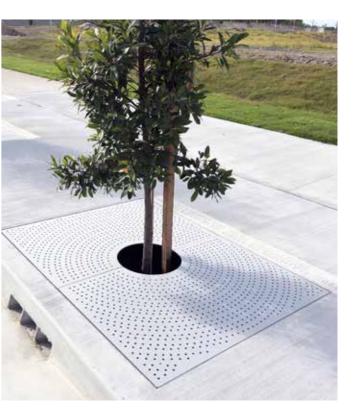

# **Tree grates**

All Urban+ tree grates are designed from laser cut steel making them a stronger and more practical application to aluminium grates. Available in a range of standard sizes, shapes and patterns, tree grates can also be custom made to your size and specifications.

### + features

tree grate variations: square, rectangle, round

anti slip

trafficable

custom design

tree guards

### + pattern options

See our website for load ratings and requirements **urbanff.com.au**  Urban+ outdoor furniture is made of the highest auglity. imported Kwila, suitably seasoned and treated with a double stain for durability and enhanced natural appearance. All furniture is customisable for any project.