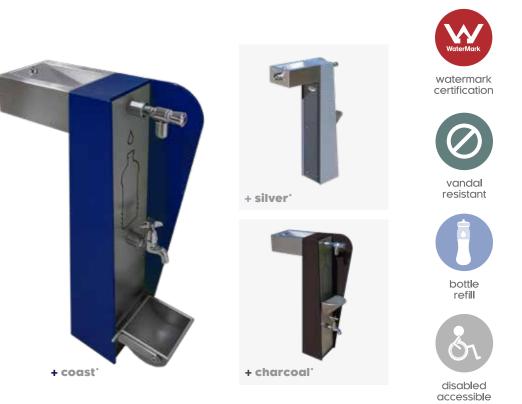

# **Architectural fountains**

The A280 drinking fountain is a best seller. Architecturally designed and built to last, this premium unit comes with a bottle refill outlet and custom designed stainless steel basin. The unique sand/debris resistant activator creates a surface making it one of the most vandal resistant units on the market. Practical and stylish, it will complement any urban streetscape or park setting.

+ feature

heavy duty construction welded not bolted

### + feature

Australian made easy push button

### + feature

custom designed 316 stainless steel basin

8mm steel construction

### + popular extras

filter

Dulux powder coatina

maintenance tap

tap & bowl

dog

### + other extras

longer basin for AS1428 disability compliance

stainless steel model

logo or plaque

side protection panels

**coast** | pictured with dog tap & bowl not included in the standard model

'silver I pictured with catchment trav - not included in the standard model

'charcoal | pictured with catchment tray and maintenance tap - not included in the standard model