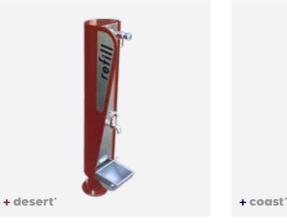

# **Refill stations**

The BF200 water bottle refill station is ideal for today, as we become more conscious of environmental impacts of plastics.

Made from heavy duty steel, the BF200 has Watermark Certification and gives its user practical access to easily refill their drink bottle. Easy, convenient and with an optional filter, the BF200 helps to reduce the need for single use plastic bottles and promotes health and wellbeing.

### + features

Australian made

316 stainless steel panel fixings

8mm steel construction

refill

### + other extras

logo or plaque

\*desert + coast | pictured with dog tap & bowl - not included in the standard model