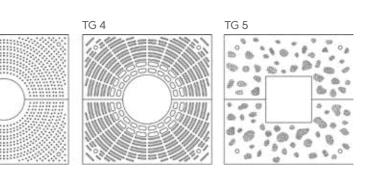

# **Tree grates**

All Urban+ tree grates are designed from laser cut steel making them a stronger and more practical application to aluminium grates. Available in a range of standard sizes, shapes and patterns, tree grates can also be custom made to your size and specifications.

### + pattern options

See our website for load ratings and requirements **urbanff.com.au**  Urban+ outdoor furniture is made of the highest auglity. imported Kwila, suitably seasoned and treated with a double stain for durability and enhanced natural appearance. All furniture is customisable for any project.