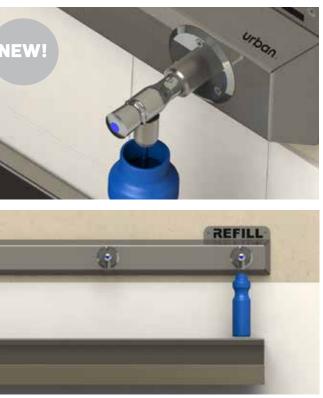

### **NEW BF200WM**

### + features available in 2,3 or 4 tap solutions

Australian made

wall mounted

316 stainless steel panel fixings

strong steel construction

easy water activation system

watermark pending Nov 2020

popular extras: dulux powder coating, logo or plaque