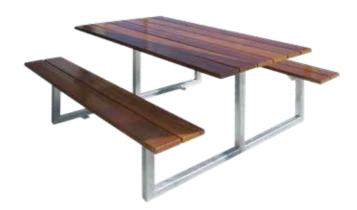

# **PT02**

The PT02 is a heavy duty picnic table with separate seating and recessed leg supports to accommodate wheelchair access.

seats: 6-8 persons

wheelchair access at either end of table aluminium support frame kwila timber slats 31mm x 68mm powder coated in your choice of colour surface mounted with Dyna bolts all timber battens are double stained with weather protection coating

Seat height 450mm x length 2000mm x table height 800mm

#### + optional changes

aluminium battens instead of timber extra seating on request variable height and length