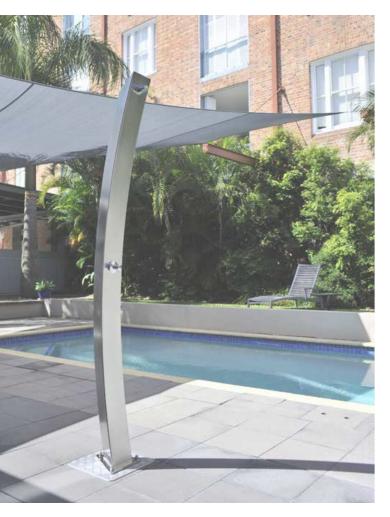

# **Outdoor showers**

The simple lines of our showers will complement any beach, public swimming pool, private apartment or resort.

Using only high quality stainless steel, an Urban+ shower is tough enough to withstand the harshest coastal environments. With all activation buttons on timers, water wastage is not an issue.