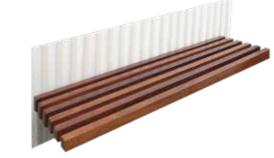

# **City bench seat**

The City Bench Seat - wall mounted is suitable for areas within cities and parks that may have restricted footpath access or areas seeking a modern slim approach to traditional bench seating.

#### + features

wall mounted bench seat height: 500mm (variable depending on wall mounted position)

width: 450mm

length: 1600mm (variable lengths available to suit)

galvanised steel frame

kwila timber slats 42mm x 68mm

available in a variety of powder coated colours

galvanised finish

all timber battens are double stained with weather protection coating

Visit our website for our full range of bench seats and picnic tables urbanff.com.au