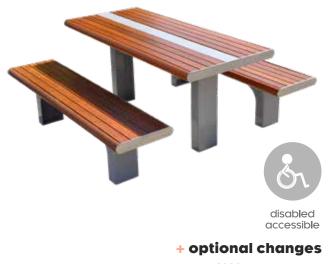

# **PT06**

The PT06 incorporates high quality Kwila timber, polished stainless and powder coated mild steel to create a modern picnic table. The centre panel and bull nose timber edges create a stylish design that is not generally found on standard picnic settings.

seats: 6-8 persons

wheelchair access at either end of table

aluminium support frame

kwila timber slats 31mm x 68mm

powder coated in your choice of colour

surface mounted with Dyna bolts

all timber battens are double stained with weather protection coating

Seat height 450mm x length 2000mm x table height 800mm

accessible

#### + optional changes

aluminium battens instead of timber extra length up to 2500mm on request

The PT03 is a one-piece strong and durable picnic table with seating attached to accommodate 6 people.

seats: 6 persons galvanised steel support frame kwila timber slats 140mm x 31mm powder coated in your choice of colour surface mounted with Dyna bolts all timber battens are double stained with weather protection coating