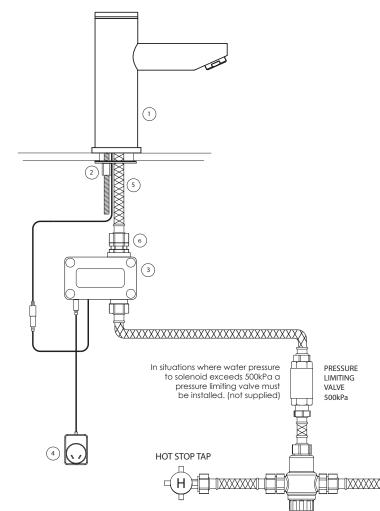

### TYPICAL INSTALLATION

### COMPONENTS SUPPLIED

|   | Item Code | Description                 |
|---|-----------|-----------------------------|
| 1 | 300-5104  | Pillar Touch body           |
| 2 | 300-0132  | Pillar mounting kit         |
| 3 | 300-0210  | 6V Solenoid Control box     |
| 4 | 600-0105  | 9V Power Pack               |
| 5 | 600-0145  | M10 to ½"BSP flex 500mm (1) |
| 6 | 600-0133  | ½" BSP M/M nipple C/P (1)   |