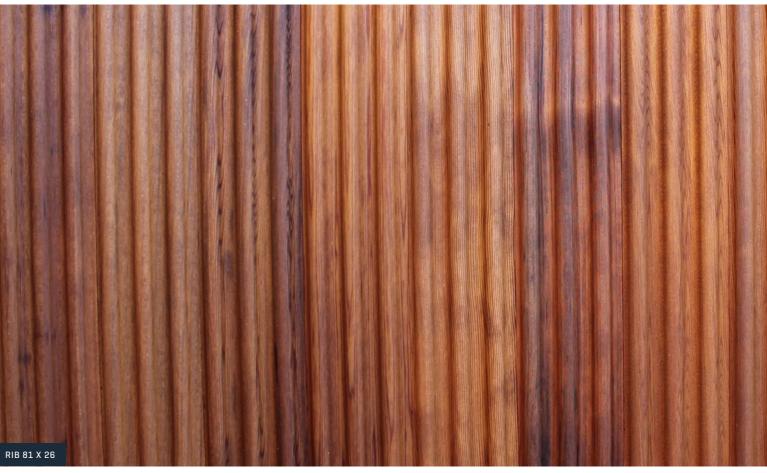

# **Corrugated class**

Rib Clad, in Western Red Cedar, is a modern and classy alternative to corrugated iron. This dynamic profile balances the boldness of defined ridges with smooth, continuous curves and the natural beauty of timber. Rib Clad uses perfectly even furrows to produce dramatic shadows and highlights. Use Rib Clad both horizontally or vertically.