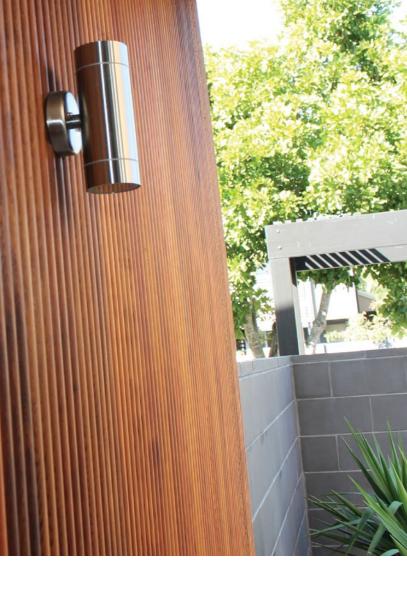

# **Corrugated class**

Rib Clad, in Western Red Cedar, is a modern and classy alternative to corrugated iron. This dynamic profile balances the boldness of defined ridges with smooth, continuous curves and the natural beauty of timber. Rib Clad uses perfectly even furrows to produce dramatic shadows and highlights. Use Rib Clad both horizontally or vertically.

- **IDEAL USES**
- Residential
- Commercial
- Office fit-outs
- Feature panels
- Walls
- Ceilings
- Alfresco
- Dining areas

RIB 81 X 26