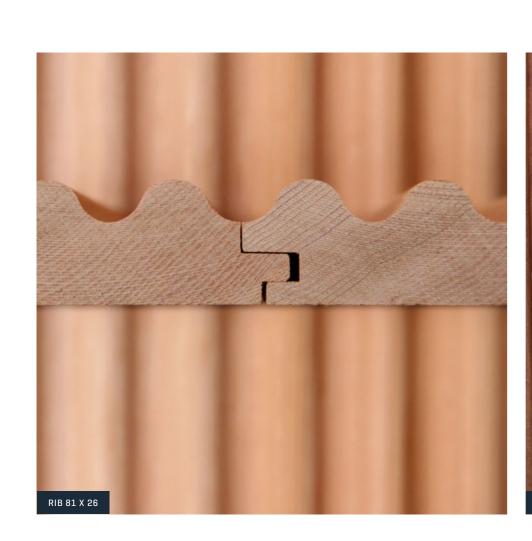

#### FEATURES + BENEFITS

- Available in overlap or tongue and groove profiles
- Overlap profile has machined drip grooves for superior weather protection
- Tongue and groove profile interchangeable with profiles in the Creative Combinations Range
- Can be painted or stained
- Excellent insulation and acoustic qualities
- Improved Green Star rating with FSC<sup>®</sup>, PEFC<sup>™</sup> and GreenTag<sup>Cert™</sup> Certification.

### **PROFILES AVAILABLE**

RIB CLAD MAXRB 71 X 38

IB 81 X 26

#### **RIB CLAD SIZES + SPECS**

| RIB CLAD                | ORDER OPTIONS    |   |  |
|-------------------------|------------------|---|--|
|                         |                  |   |  |
| MAXRB 71 X 38 600 🛆     | $\nabla$         |   |  |
| RIB 81 X 26 81 26 600 🛆 | $\land \bigcirc$ | 0 |  |