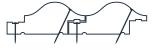

# **Corrugated class**

Rib Clad, in Western Red Cedar, is a modern and classy alternative to corrugated iron. This dynamic profile balances the boldness of defined ridges with smooth, continuous curves and the natural beauty of timber. Rib Clad uses perfectly even furrows to produce dramatic shadows and highlights. Use Rib Clad both horizontally or vertically.

### **PROFILES AVAILABLE**

RIB CLAD MAXRB 71 X 38

IB 81 X 26