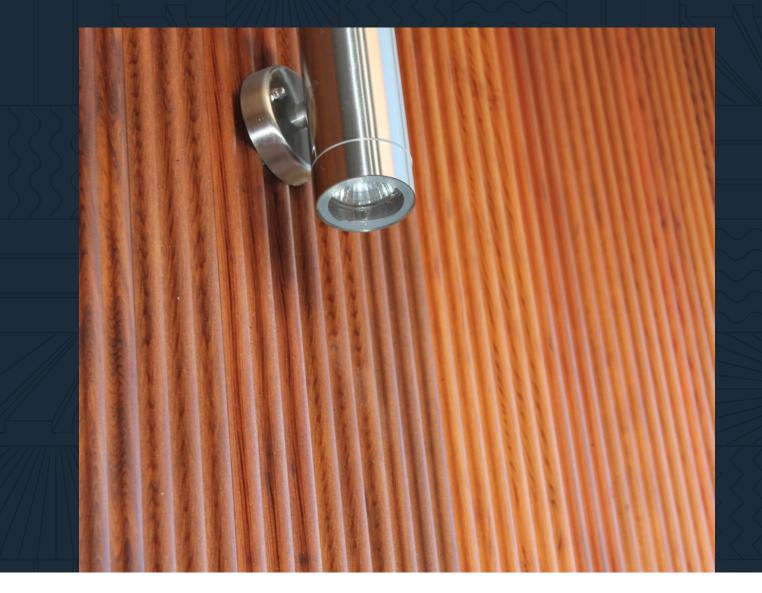

# **Corrugated class**

Rib Clad, in Western Red Cedar, is a modern and classy alternative to corrugated iron. This dynamic profile balances the boldness of defined ridges with smooth, continuous curves and the natural beauty of timber. Rib Clad uses perfectly even furrows to produce dramatic shadows and highlights. Use Rib Clad both horizontally or vertically.

- **IDEAL USES**
- Residential
- Commercial
- Office fit-outs
- Feature panels
- Walls
- Ceilings
- Alfresco
- Dining areas

RIB 81 X 26