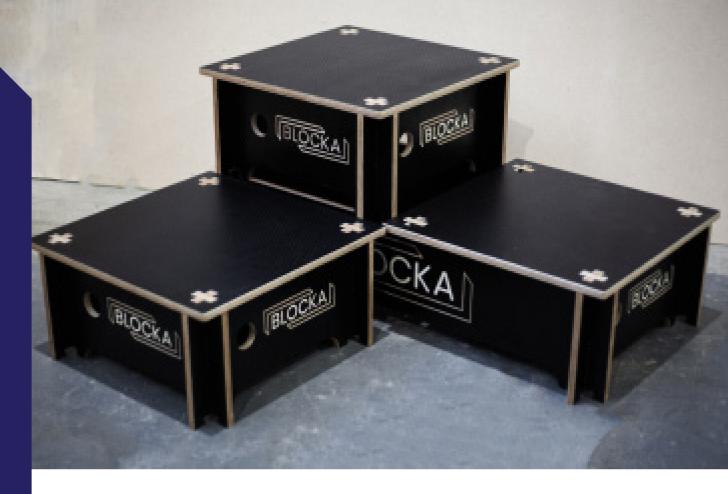

## BLOCKA

The Revolution in Drama Block Design. Designed and manufactured in Australia, BLOCKA is the innovative answer to the limitations of the traditional drama box.

BLOCK

BLOCKA is ideal for schools and early childhood centres, as well as drama and dance schools where storage can be an issue. Easy to assemble and pack down (with no tools required) the interlocking slot design is simply packed up and stored or you can purchase its own purpose-built storage trolley unit.

Made from sustainably sourced and FSC Certified 18mm Maxi Hex Birch plywood with a non-slip phenolic film surface, BLOCKA is a safe and durable drama block option. The unique modular system allows for endless set-up possibilities and creative ideas. Rigid, stable and attractive BLOCKA is the ideal choice for your portable event platform.