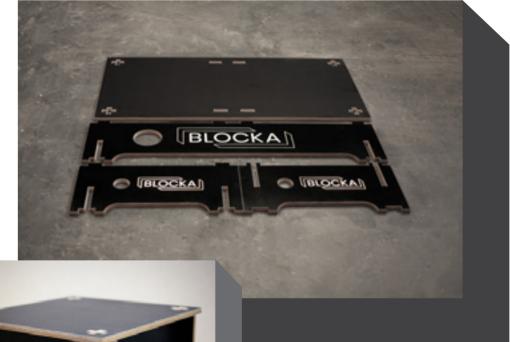

## BLOCKA

The Revolution in Drama Block Design. Designed and manufactured in Australia, BLOCKA is the innovative answer to the limitations of the traditional drama box.

BLOCK

BLOCKA is ideal for schools and early childhood centres, as well as drama and dance schools where storage can be an issue. Easy to assemble and pack down (with no tools required) the interlocking slot design is simply packed up and stored or you can purchase its own purpose-built storage trolley unit.

Made from sustainably sourced and FSC Certified 18mm Maxi Hex Birch plywood with a non-slip phenolic film surface, BLOCKA is a safe and durable drama block option. The unique modular system allows for endless set-up possibilities and creative ideas. Rigid, stable and attractive BLOCKA is the ideal choice for your portable event platform.