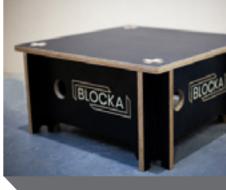

## BLOCKA

The Revolution in Drama Block Design. Designed and manufactured in Australia, BLOCKA is the innovative answer to the limitations of the traditional drama box.

BLOCK

BLOCKA is ideal for schools and early childhood centres, as well as drama and dance schools where storage can be an issue. Easy to assemble and pack down (with no tools required) the interlocking slot design is simply packed up and stored or you can purchase its own purpose-built storage trolley unit.

Made from sustainably sourced and FSC Certified 18mm Maxi Hex Birch plywood with a non-slip phenolic film surface, BLOCKA is a safe and durable drama block option. The unique modular system allows for endless set-up possibilities and creative ideas. Rigid, stable and attractive BLOCKA is the ideal choice for your portable event platform.