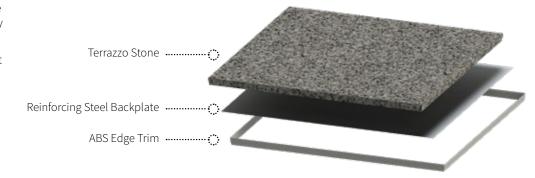

Opulent slabs of 20mm terrazzo are pre-finished onto a 600x600mm access floor panel, ensuring that your design maintains functional accessibility to the services in the underfloor space such as power, data, fire and hydraulics.