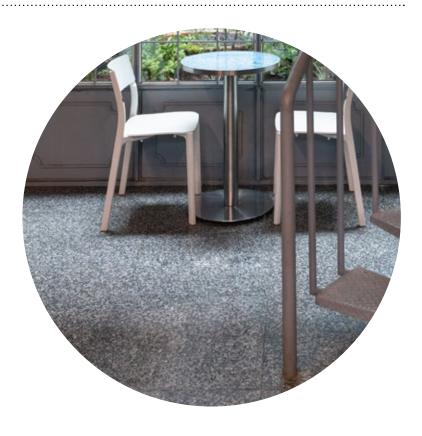

## **CONCEPT + Terrazzo**

**ASP Access Floors** pre-finished Terrazzo Panels in the **Concept + Series** offers the flexibility to create stunning design solutions. Beautiful, durable and easy to maintain, these panels epitomize the luxury of terrazzo floors as used worldwide throughout history.

Opulent slabs of 20mm terrazzo are pre-finished onto a 600x600mm access floor panel, ensuring that your design maintains functional accessibility to the services in the underfloor space such as power, data, fire and hydraulics.