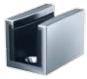

#### **FEATURES**

- Choice of Stainless Steel or Powder Coat Black
- Robust hangers with large ergonomic wheels
- Pre-drilled steel track with wall mount fittings
- Suits both glass and timber doors up to 90kg
- Fixing hardware and easy-to-follow instructions

### COMPONENTS

2450mm Track x 1

Hangers x 2

Glass door guide x 1

Wall spaces & bolts x 6

Timber door guide x 1

Track stops x 2

Cowdroy is an Australian company supplying industry leading door and window hardware to retail, trade and architectural outlets.