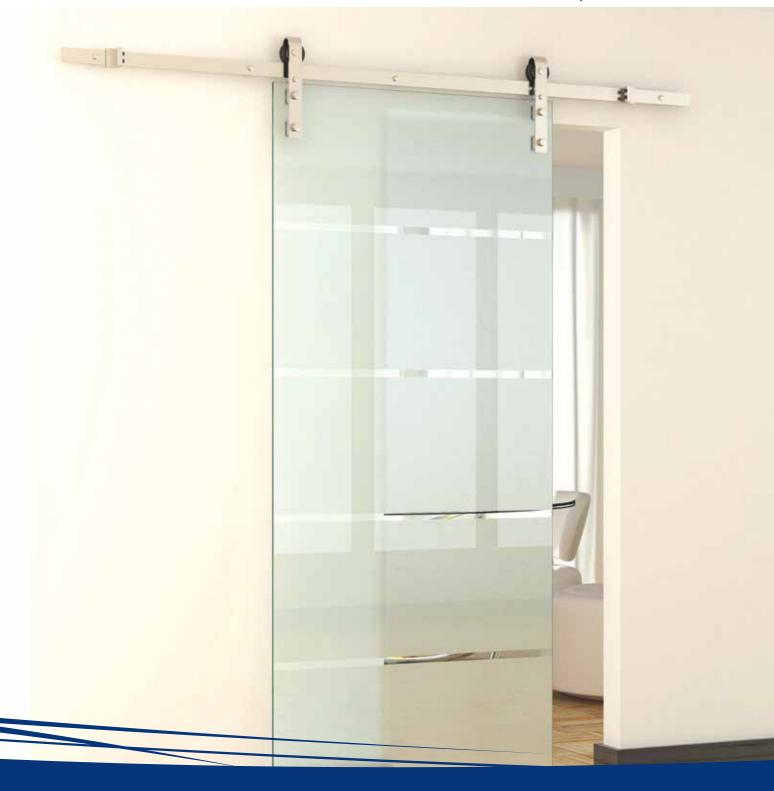

#### **DECORATIVE SLIDING DOOR HARDWARE**

Cowdroy's new Exposed 90 Sliding Door Set is designed to add a special, sleek touch to the home or office. Incorporating a stylish industrial look and smooth functionality, it will modernise ordinary looking doors and doorways.

Featuring robust steel components combined with large, highdensity rollers, this system is not only smooth and effortless to roll, it is extremely quiet in performance making it an ideal all-rounder for bathrooms, ensuites, laundries, bedrooms and hallways.

Available in a choice of full Stainless Steel or Powder Coat Black mild steel, the Exposed 90 system comes in a complete boxed set including all the hardware components, track and fittings for one door up to 1220mm wide.