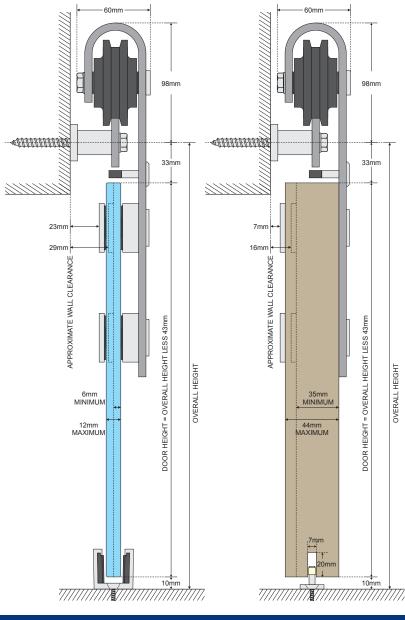

#### **TECHNICAL SPECIFICATIONS**

Major Components (SS): 304 Stainless Steel

Major Components (Black): Mild Steel

Track (Pre-drilled): 2450mm

40mm x 6mm

Wheel: High density polymer 90kg/panel

Load:

1220mm Max. Opening Width:

Min. Door

Roller:

Thickness (Timber): 35mm - 44mm

Min. Door

Thickness (Glass): 6mm - 12mm

Colour & Code: Stainless Steel (TT26020)

Powder Coat Black (TT26028)