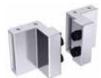

#### **FEATURES**

- Choice of Stainless Steel or Powder Coat Black
- Robust hangers with large ergonomic wheels
- Pre-drilled steel track with wall mount fittings
- Suits both glass and timber doors up to 90kg
- Fixing hardware and easy-to-follow instructions

### COMPONENTS

2450mm Track x 1

Hangers x 2

Glass door guide x 1

Wall spaces & bolts x 6

Timber door guide x 1

Track stops x 2

Cowdroy is an Australian company supplying industry leading door and window hardware to retail, trade and architectural outlets.