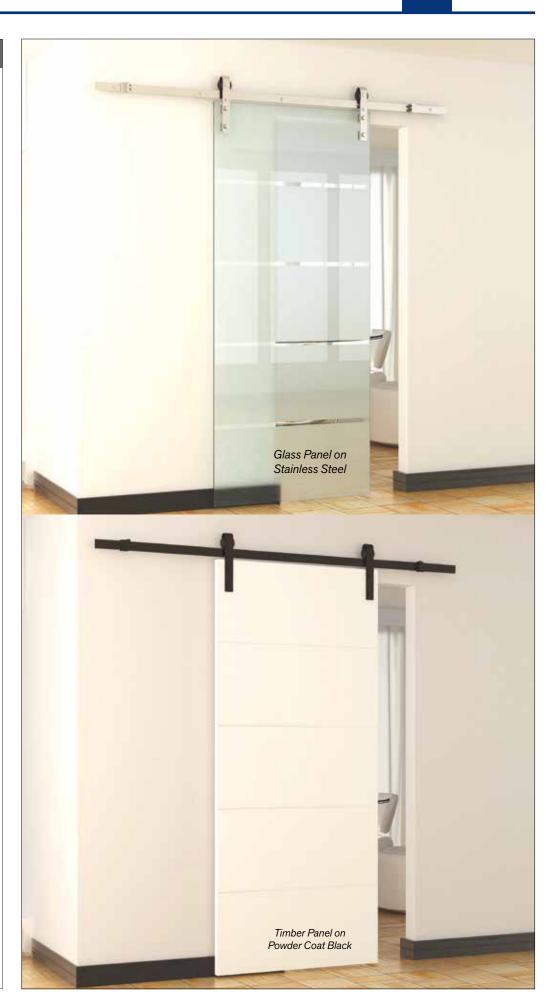

#### **DECORATIVE SLIDING DOOR HARDWARE**

Cowdroy's new Exposed 90 Sliding Door Set is designed to add a special, sleek touch to the home or office. Incorporating a stylish industrial look and smooth functionality, it will modernise ordinary looking doors and doorways.

Featuring robust steel components combined with large, highdensity rollers, this system is not only smooth and effortless to roll, it is extremely quiet in performance making it an ideal all-rounder for bathrooms, ensuites, laundries, bedrooms and hallways.

Available in a choice of full Stainless Steel or Powder Coat Black mild steel, the Exposed 90 system comes in a complete boxed set including all the hardware components, track and fittings for one door up to 1220mm wide.

#### **FEATURES**

- Choice of Stainless Steel or Powder Coat Black
- Robust hangers with large ergonomic wheels
- Pre-drilled steel track with wall mount fittings
- Suits both glass and timber doors up to 90kg
- Fixing hardware and easy-to-follow instructions