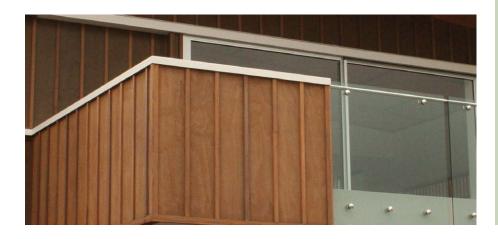

## Nostalgic charm

Bringing rustic appeal to contemporary building. Western Red Cedar Batten & Board, from Cedar Sales, has a unique vertical profile. Its authentic character enhances construction designs and when used in large sections, creates a striking visual impact. This two-piece system can be installed vertically with moisture barrier fitted behind, giving excellent, weather-tight cladding.

## Batten & Board features and benefits

- The durability of Western Red Cedar is perfect for external use
- Two-piece system gives unique batten effect
- Available in large sections to enhance design effects
- Contains exceptional thermal properties

### Batten & Board is ideal for

- External cladding and facades
- Feature walls in outdoor areas
- Highrise external features
- Alfresco lining

| Batten & Board |       |                   |                      |       |        |   |   |   |          |   |   |          |
|----------------|-------|-------------------|----------------------|-------|--------|---|---|---|----------|---|---|----------|
| Profile Code   | Cover | Thickness<br>(mm) | Max<br>Spans<br>(mm) | Order | Option | S |   |   |          |   |   |          |
| BB 200 x 18 C  | 200   | 18                | 600                  |       |        |   | * | † | <b>*</b> | O | † | <b>•</b> |