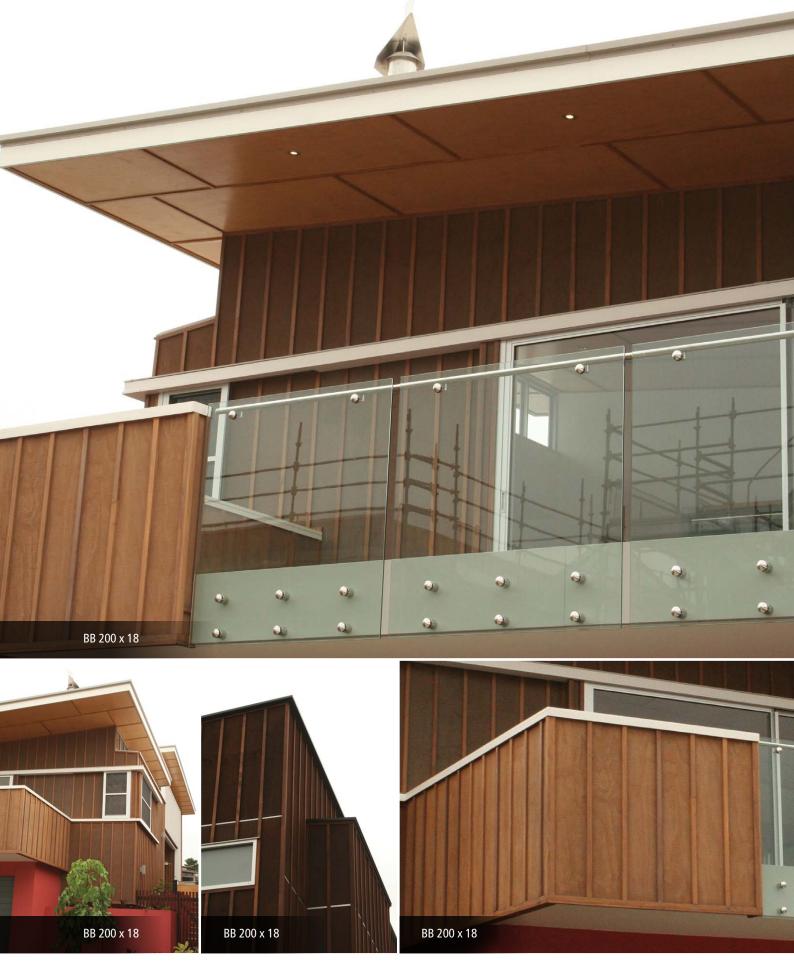

## Nostalgic charm

Bringing rustic appeal to contemporary building. Western Red Cedar Batten & Board, from Cedar Sales, has a unique vertical profile. Its authentic character enhances construction designs and when used in large sections, creates a striking visual impact. This two-piece system can be installed vertically with moisture barrier fitted behind, giving excellent, weather-tight cladding.

## Batten & Board features and benefits

- The durability of Western Red Cedar is perfect for external use
- Two-piece system gives unique batten effect
- Available in large sections to enhance design effects
- Contains exceptional thermal properties

### Batten & Board is ideal for

- External cladding and facades
- Feature walls in outdoor areas
- Highrise external features
- Alfresco lining

| Batten & Board |       |                   |                      |       |        |   |   |   |          |   |   |          |
|----------------|-------|-------------------|----------------------|-------|--------|---|---|---|----------|---|---|----------|
| Profile Code   | Cover | Thickness<br>(mm) | Max<br>Spans<br>(mm) | Order | Option | S |   |   |          |   |   |          |
| BB 200 x 18 C  | 200   | 18                | 600                  |       |        |   | * | † | <b>*</b> | O | † | <b>•</b> |

## **Profiles**

BB 200 x 18 C