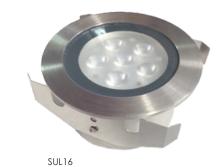

| Product<br>Code | Voltage<br>(V) | Wattage<br>(W) | IP<br>Rating | Lumen<br>(Lm) | Beam<br>Angle | LED Chip<br>Type | Material<br>Type | LED<br>Qty |
|-----------------|----------------|----------------|--------------|---------------|---------------|------------------|------------------|------------|
| SUL11           |                | 1W             | IP68         | 120           | 15/30/45      | CREE             | 316 Stainless    | 1          |
| SUL13           | 12/24V DC      |                | IP68         | 240           | 15/30/45      | CREE             | 316 Stainless    | 3          |
| SUL16           | 12/24V DC      | 6W             | IP68         | 480           | 15/30/45      | CREE             | 316 Stainless    | 6          |
| SUL18           | 12/24V DC      | 8W             | IP68         | 720           | 15/30/45      | CREE             | 316 Stainless    | 8          |