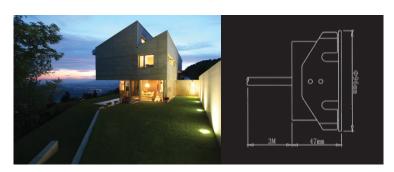

## **INGROUND UPLIGHTERS**

LED Garden lighting products are constructed from high quality 316 Marine grade stainless steel and resin filled to make this product suitable for all weather conditions including submersible applications in ponds and water features, around pools, decking and garden beds.

| Product<br>Code | Voltage<br>(V) | Wattage<br>(W) | IP<br>Rating | Lumen<br>(Lm) | Beam<br>Angle | LED Chip<br>Type | Material<br>Type | LED<br>Qty |
|-----------------|----------------|----------------|--------------|---------------|---------------|------------------|------------------|------------|
| SUL11           |                | 1W             | IP68         | 120           | 15/30/45      | CREE             | 316 Stainless    | 1          |
| SUL13           | 12/24V DC      |                | IP68         | 240           | 15/30/45      | CREE             | 316 Stainless    | 3          |
| SUL16           | 12/24V DC      | 6W             | IP68         | 480           | 15/30/45      | CREE             | 316 Stainless    | 6          |
| SUL18           | 12/24V DC      | 8W             | IP68         | 720           | 15/30/45      | CREE             | 316 Stainless    | 8          |

SUL18