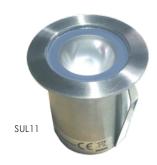

| Product<br>Code | Voltage<br>(V) | Wattage<br>(W) | IP<br>Rating | Lumen<br>(Lm) | Beam<br>Angle | LED Chip<br>Type | Material<br>Type | LED<br>Qty |
|-----------------|----------------|----------------|--------------|---------------|---------------|------------------|------------------|------------|
| SUL11           |                | 1W             | IP68         | 120           | 15/30/45      | CREE             | 316 Stainless    | 1          |
| SUL13           | 12/24V DC      |                | IP68         | 240           | 15/30/45      | CREE             | 316 Stainless    | 3          |
| SUL16           | 12/24V DC      | 6W             | IP68         | 480           | 15/30/45      | CREE             | 316 Stainless    | 6          |
| SUL18           | 12/24V DC      | 8W             | IP68         | 720           | 15/30/45      | CREE             | 316 Stainless    | 8          |