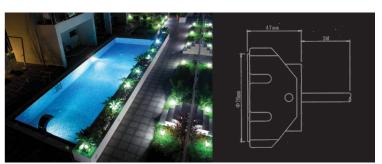

## **INGROUND UPLIGHTERS**

LED Garden lighting products are constructed from high quality 316 Marine grade stainless steel and resin filled to make this product suitable for all weather conditions including submersible applications in ponds and water features, around pools, decking and garden beds.

| Product<br>Code | Voltage<br>(V) | Wattage<br>(W) | IP<br>Rating | Lumen<br>(Lm) | Beam<br>Angle | LED Chip<br>Type | Material<br>Type | LED<br>Qty |
|-----------------|----------------|----------------|--------------|---------------|---------------|------------------|------------------|------------|
| SUL11           |                | 1W             | IP68         | 120           | 15/30/45      | CREE             | 316 Stainless    | 1          |
| SUL13           | 12/24V DC      |                | IP68         | 240           | 15/30/45      | CREE             | 316 Stainless    | 3          |
| SUL16           | 12/24V DC      | 6W             | IP68         | 480           | 15/30/45      | CREE             | 316 Stainless    | 6          |
| SUL18           | 12/24V DC      | 8W             | IP68         | 720           | 15/30/45      | CREE             | 316 Stainless    | 8          |