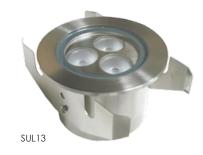

| Product<br>Code | Voltage<br>(V) | Wattage<br>(W) | IP<br>Rating | Lumen<br>(Lm) | Beam<br>Angle | LED Chip<br>Type | Material<br>Type | LED<br>Qty |
|-----------------|----------------|----------------|--------------|---------------|---------------|------------------|------------------|------------|
| SUL11           |                | 1W             | IP68         | 120           | 15/30/45      | CREE             | 316 Stainless    | 1          |
| SUL13           | 12/24V DC      |                | IP68         | 240           | 15/30/45      | CREE             | 316 Stainless    | 3          |
| SUL16           | 12/24V DC      | 6W             | IP68         | 480           | 15/30/45      | CREE             | 316 Stainless    | 6          |
| SUL18           | 12/24V DC      | 8W             | IP68         | 720           | 15/30/45      | CREE             | 316 Stainless    | 8          |