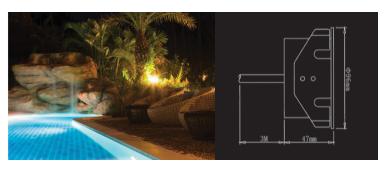

## **INGROUND UPLIGHTERS**

LED Garden lighting products are constructed from high quality 316 Marine grade stainless steel and resin filled to make this product suitable for all weather conditions including submersible applications in ponds and water features, around pools, decking and garden beds.