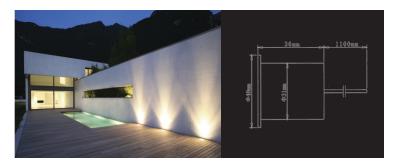

## **INGROUND UPLIGHTERS**

LED Garden lighting products are constructed from high quality 316 Marine grade stainless steel and resin filled to make this product suitable for all weather conditions including submersible applications in ponds and water features, around pools, decking and garden beds.

| Product<br>Code | Voltage<br>(V) | Wattage<br>(W) | IP<br>Rating | Lumen<br>(Lm) | Beam<br>Angle | LED Chip<br>Type | Material<br>Type | LED<br>Qty |
|-----------------|----------------|----------------|--------------|---------------|---------------|------------------|------------------|------------|
| SUL11           |                | 1W             | IP68         | 120           | 15/30/45      | CREE             | 316 Stainless    | 1          |
| SUL13           | 12/24V DC      |                | IP68         | 240           | 15/30/45      | CREE             | 316 Stainless    | 3          |
| SUL16           | 12/24V DC      | 6W             | IP68         | 480           | 15/30/45      | CREE             | 316 Stainless    | 6          |
| SUL18           | 12/24V DC      | 8W             | IP68         | 720           | 15/30/45      | CREE             | 316 Stainless    | 8          |