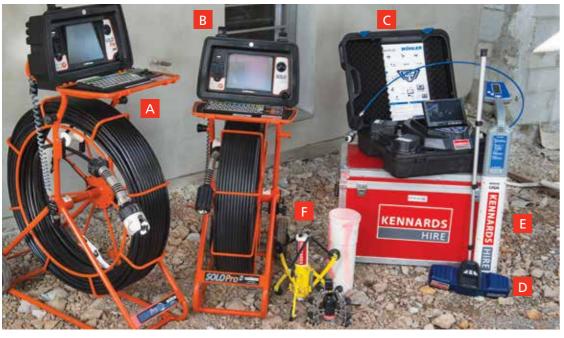

|   | Product                    | Product Code |
|---|----------------------------|--------------|
| Α | Pipe Test Plug 301 – 600MM | 290152       |
| В | Pipe Test Plug 200 – 400MM | 290160       |
| C | Pipe Test Plug 151 – 300MM | 290149       |
| D | Pipe Test Plug 101 – 150MM | 290148       |
| Ε | Pipe Test Plug 75 – 100MM  | 290147       |
| F | Pipe Test Plug 50 – 75MM   | 9002104      |

The Pipe Test Plugs available from Kennards Hire Test & Measure are well-suited to pipe blockage, fluid bypass and pressure testing. With an extensive product range that varies from 50MM up to 2400MM, they are ideal for use in a variety of applications and industry sectors.