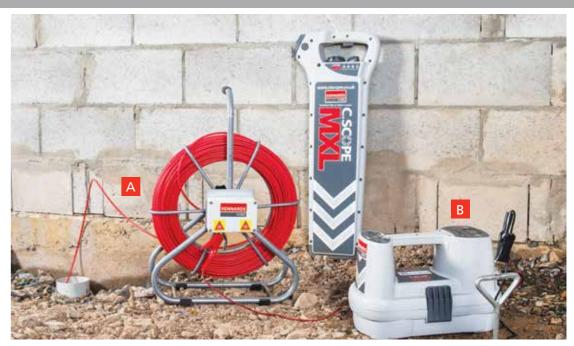

#### **PIPE & SERVICE LOCATING**

|   | Product                          | Product Code |
|---|----------------------------------|--------------|
| Α | Pipe Locator – Rod Attach 80M    | 1050526      |
| В | Pipe/Cable Locator & Transmitter | 290078       |

Be safe and discover what lies beneath the ground before you dig. Pipe and Service Locating equipment form Kennards Hire Test & Measure can save you from costly errors by detecting pipes including non-conductive, cables, network and fibre optic conduits and marker.