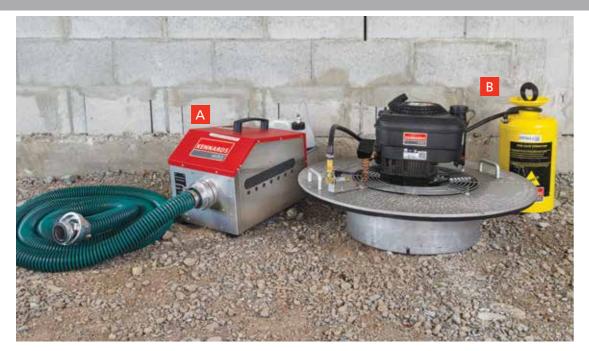

#### **PIPE TESTING SMOKE MACHINES**

The most effective, cost-efficient and non-invasive way to test the structural integrity of pipes, drains and conduits for leaks, cracks, seals and illegal drain work is with pipe testing smoke machines from Kennards Hire Test & Measure.

|   | Product                      | Product Code |
|---|------------------------------|--------------|
| Α | Pipe Tester – Smoke Electric | 9002128      |
| В | Pipe Tester – Smoke          | 9002041      |