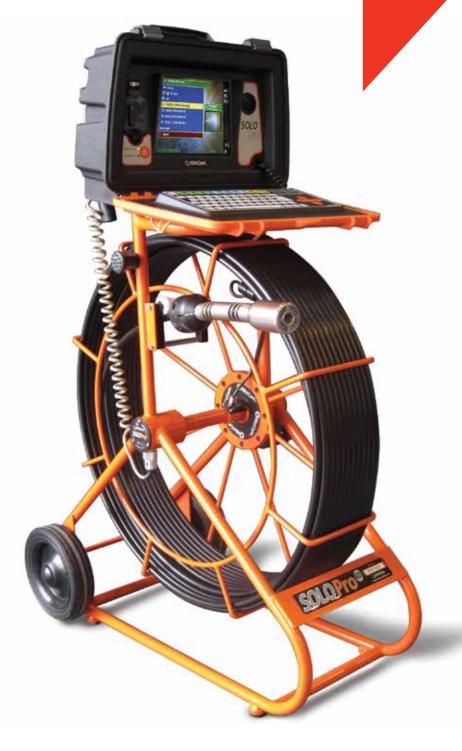

### PIPE CAMERAS AND LOCATORS

#### PIPE TEST PLUGS

| Designed to give you the clearest view possible,     |
|------------------------------------------------------|
| Kennards Hire Test & Measure Pipe Cameras and        |
| Locators are ideal for drain surveys. With recording |
| and report capabilities, they are the most advanced  |
| push rod cameras in the market today and feature     |
| a pan, tilt and locator functions.                   |

|   | Product                     | Product Code |
|---|-----------------------------|--------------|
| Α | Pipe Camera 100M            | 9002158      |
| В | Pipe Camera 60M             | 1050525      |
| C | Pipe Camera 30M             | 1050523      |
| D | Pipe Camera Locator 30M     | 1050524      |
| Ε | Pipe Camera Locator 60-100M | 9002047      |
| F | Pipe Camera Roller Skids    | 1050527      |