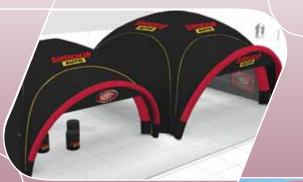

#### **Paul Davie of SI Retail**

X-GLOO is used by the world's leading brands: Nike - Red Bull Bacardi - Carlsberg - Goodyear Mercedes - Honda - Chrysler

HONDA

"The main thing that attracted us to the X-GLOO was the ability to take it anywhere and virtually 'pop' it up and have an instant brand presence. The X-GLOO system provides us with a fantastic point of difference to other clubs. and this enables us to engage with our customers more readily."

Ben Jenkins, Marketing and Brand Manager – Richmond FC

SI Brand present X-GLOO, the perfect branding tool for tradeshows, exhibits, events, sponsorships, promotions and festivals, this event tent is the ultimate branding tool. Whether outdoors or indoors, the X-GLOO gets noticed.

X-GLOO is one of three divisions of the German company Skywalk GmbH & Co. KG, which was founded in 2001 by 4 passionate paragliding pilots and kiters. Years of experience with aerodynamics and robust yet lightweight materials were assimilated to create the X-GLOO product. In 2008, X-GLOO won the prestigious red dot design award, one of the largest international product design competition.

With multiple styles and various add-ons, the individual design possibilities of the X-GLOO are endless. What's more, the ability to change your messages as necessary means that it is always current and appropriate. X-GLOO is available in 4x4, 5x5, 6x6 and 8x8 metre configurations. The individual branding is achieved through digital printing, screen printing or sewn application.

#### Professional:

High quality workmanship Aerodynamic: Stable up to 60km/h wind speed **Customisable:** Individually designable Independent: Only requires one person to be pumped up and is ready in minutes Flexible: Various configurations Modular: Unlimited expansion Silent: No noise from blowers Design: "form follows function" **Distinguished:** Winner of red dot design award 2008 Mobile: **Easily Transportable** 