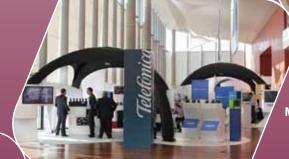

#### **Paul Davie of SI Retail**

X-GLOO is used by the world's leading brands: Nike - Red Bull Bacardi - Carlsberg - Goodyear Mercedes - Honda - Chrysler

HONDA

"The main thing that attracted us to the X-GLOO was the ability to take it anywhere and virtually 'pop' it up and have an instant brand presence. The X-GLOO system provides us with a fantastic point of difference to other clubs. and this enables us to engage with our customers more readily."

Ben Jenkins, Marketing and Brand Manager – Richmond FC

SI Brand present X-GLOO, the perfect branding tool for tradeshows, exhibits, events, sponsorships, promotions and festivals, this event tent is the ultimate branding tool. Whether outdoors or indoors, the X-GLOO gets noticed.

X-GLOO is one of three divisions of the German company Skywalk GmbH & Co. KG, which was founded in 2001 by 4 passionate paragliding pilots and kiters. Years of experience with aerodynamics and robust yet lightweight materials were assimilated to create the X-GLOO product. In 2008, X-GLOO won the prestigious red dot design award, one of the largest international product design competition.

With multiple styles and various add-ons, the individual design possibilities of the X-GLOO are endless. What's more, the ability to change your messages as necessary means that it is always current and appropriate. X-GLOO is available in 4x4, 5x5, 6x6 and 8x8 metre configurations. The individual branding is achieved through digital printing, screen printing or sewn application.