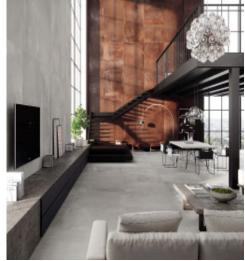

## BLAZE

General: Blaze recreates the beauty of oxidized metal in porcelain floor tiles

and the purest ceramic wall tiles. Exposed to the action of oxidizing

agents, metal surfaces evolve, developing an unparalleled color range and esthetic complexity.

All commerical and residential applications for both floor and wall. **Applications:** 

**CORTEN ALUMINIUM IRON VERDIGRIS** 

Suppliers of the finest porcelainstonew

Sydney showroom by appointment Phone: (61) 2 8303 0100

Type: Full colour body floor tiles

Appearance: Oxidized Metal

Production: Pressed porcelain

Breaking Strength S ≥ 600 N Technical:

> Fire and Frost Resistant Chemical and Stain Resistant

Slip Resistance: Matte 9-9.5mm: P3