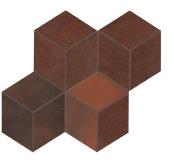

## BLAZE

General: Blaze recreates the beauty of oxidized metal in porcelain floor tiles

and the purest ceramic wall tiles. Exposed to the action of oxidizing

agents, metal surfaces evolve, developing an unparalleled color range and esthetic complexity.

All commerical and residential applications for both floor and wall. **Applications:** 

**CORTEN ALUMINIUM IRON VERDIGRIS** 

Suppliers of the finest porcelainstonew

Sydney showroom by appointment Phone: (61) 2 8303 0100