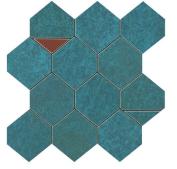

Ceramic Wall Tile Matte **VERDIGRIS** 

500 x 1100 x 9.5mm

Decor:

Mosaco Nest 294x258 Mosaic Q 17x17 (305x305 Sheet Size) Mosaico 3D 290x290 Mosaico 48x48 (300x300 Sheet Size)

Mosaico Twin 361x294 Stripes 500x1100 500x1100 Mosaico Esagono 352x305 Texture