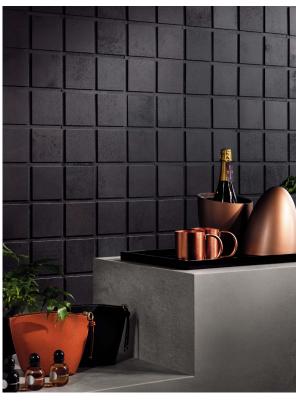

## BLAZE

General: Blaze recreates the beauty of oxidized metal in porcelain floor tiles

and the purest ceramic wall tiles. Exposed to the action of oxidizing

agents, metal surfaces evolve, developing an unparalleled color range and esthetic complexity.

Type: Full colour body floor tiles

Appearance: Oxidized Metal

Production: Pressed porcelain

Breaking Strength S ≥ 600 N Technical:

> Fire and Frost Resistant Chemical and Stain Resistant

Slip Resistance: Matte 9-9.5mm: P3