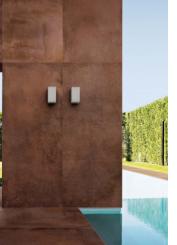

## BLAZE

General: Blaze recreates the beauty of oxidized metal in porcelain floor tiles

and the purest ceramic wall tiles. Exposed to the action of oxidizing

agents, metal surfaces evolve, developing an unparalleled color range and esthetic complexity.

All commerical and residential applications for both floor and wall. **Applications:** 

**CORTEN ALUMINIUM IRON VERDIGRIS** 

Suppliers of the finest porcelainstonew

Sydney showroom by appointment Phone: (61) 2 8303 0100

Type: Full colour body floor tiles

Appearance: Oxidized Metal

Production: Pressed porcelain

Breaking Strength S ≥ 600 N Technical:

> Fire and Frost Resistant Chemical and Stain Resistant

Slip Resistance: Matte 9-9.5mm: P3