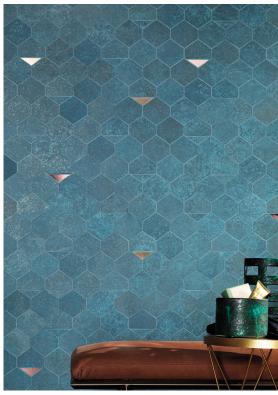

## BLAZE

General: Blaze recreates the beauty of oxidized metal in porcelain floor tiles

and the purest ceramic wall tiles. Exposed to the action of oxidizing

agents, metal surfaces evolve, developing an unparalleled color range and esthetic complexity.

Ceramic Wall Tile Matte **VERDIGRIS** 

500 x 1100 x 9.5mm

Decor:

Mosaco Nest 294x258 Mosaic Q 17x17 (305x305 Sheet Size) Mosaico 3D 290x290 Mosaico 48x48 (300x300 Sheet Size)

Mosaico Twin 361x294 Stripes 500x1100 500x1100 Mosaico Esagono 352x305 Texture