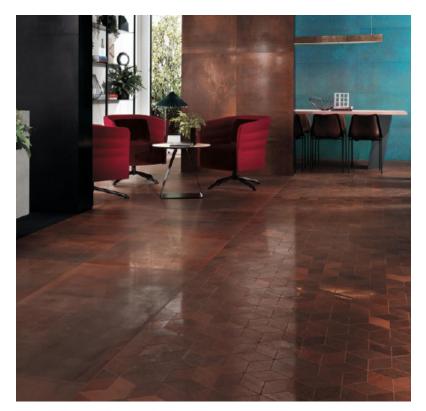

## BLAZE

General: Blaze recreates the beauty of oxidized metal in porcelain floor tiles

and the purest ceramic wall tiles. Exposed to the action of oxidizing

agents, metal surfaces evolve, developing an unparalleled color range and esthetic complexity.

Type: Full colour body floor tiles

Appearance: Oxidized Metal

Production: Pressed porcelain

Breaking Strength S ≥ 600 N Technical:

> Fire and Frost Resistant Chemical and Stain Resistant

Slip Resistance: Matte 9-9.5mm: P3