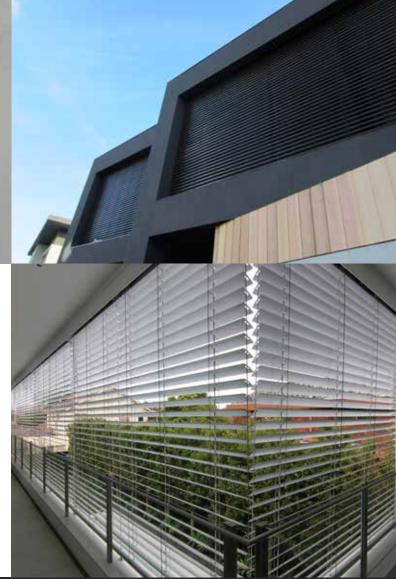

### Horiso Specialty Venetian Blinds (SVB)

High performance, technically engineered venetian blind systems for external and/or internal use. Horiso SVB systems are manufactured at our facility in Sydney using high quality materials and components. Systems can be raised, lowered and tilted by manual operation, motorised control or integrated automated control. Horiso SVBs control, maintain and optimise interior conditions.

- Aluminium or timber slats
- Manual, motorised or automated control
- 80mm, 100mm and 150mm slat sizes available
- · Solid or perforated slat options
- Indoor or outdoor use