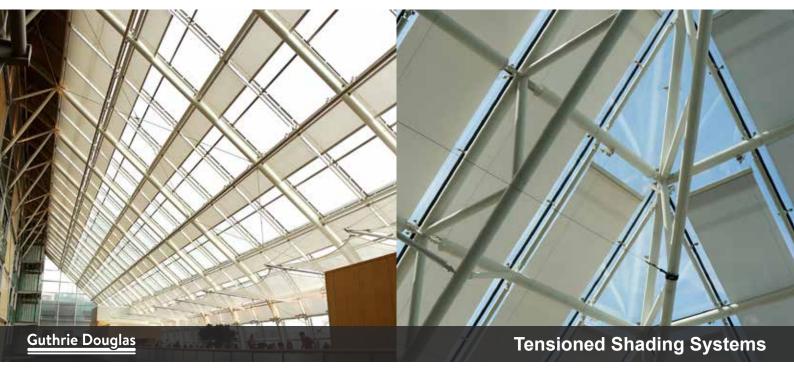

### **Horiso Shading Tension Systems**

Horiso is a distributor of technical shading tension systems by Guthrie Douglas, the global leader in automated retractable shading systems for extraordinary spaces. The fabric-based motorised TESS™ systems are perfect for installation on horizontal and sloped glazing and suitable for both internal and

external use including systems that will deploy in any direction.

- Wide range of fabric options
- Simple to retrofit
- Any shape or angle
- Wide variety of control options