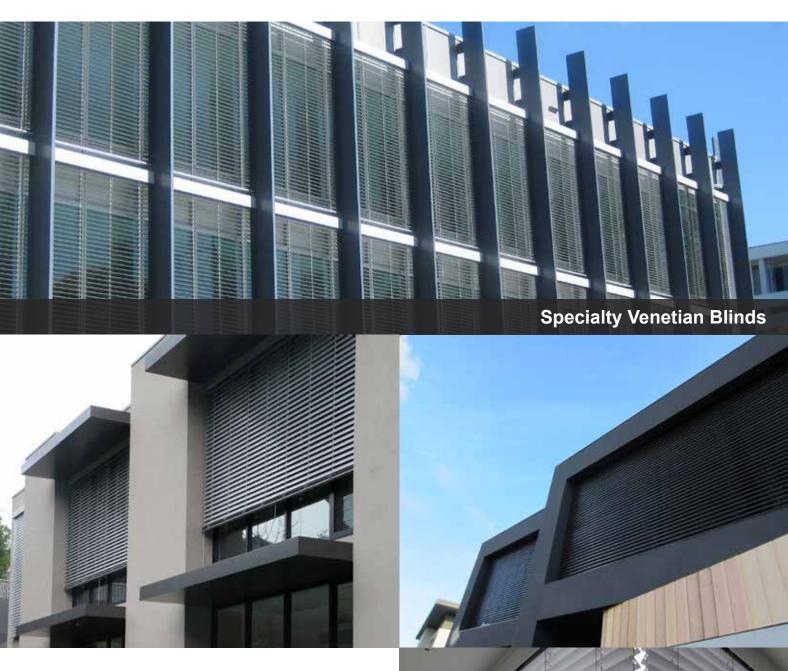

### Horiso Specialty Venetian Blinds (SVB)

High performance, technically engineered venetian blind systems for external and/or internal use. Horiso SVB systems are manufactured at our facility in Sydney using high quality materials and components. Systems can be raised, lowered and tilted by manual operation, motorised control or integrated automated control. Horiso SVBs control, maintain and optimise interior conditions.

- Aluminium or timber slats
- Manual, motorised or automated control
- 80mm, 100mm and 150mm slat sizes available
- · Solid or perforated slat options
- Indoor or outdoor use