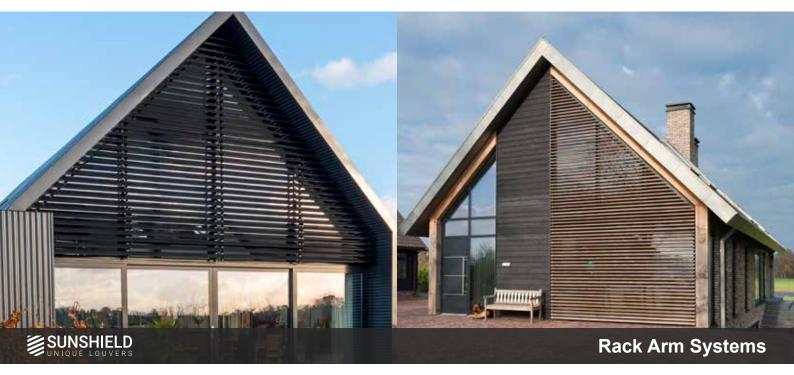

#### **Horiso Rack Arm Systems**

Horiso is the Australian distributor of Sunshield® Unique Louvres, the world leader in operable Rack Arm Shading Systems. Designed specifically for solar shading on sloped and shaped glazed areas, the tiltable non-retractable shading system is suitable for internal or external use in a range of slat sizes.

Systems can be fixed, crack operated, motorised or automated.

- Aluminium or timber slats
- Simple to retrofit
- Installation on various glazing shapes
- Wide variety of control options