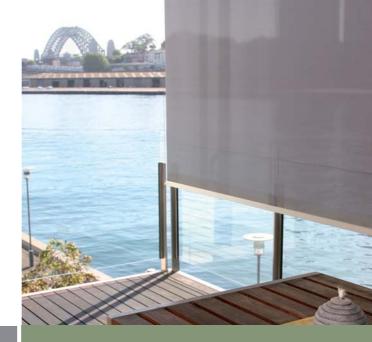

Helioscreen® offers a wide range of external sun control systems to complement every external façade.

External Screens are designed to take the toughest of treatments by reducing the sun's penetration and absorbing the heat.

Designed to control the entry of natural light, heat and sun radiation from the outside. External Screens allow you to extend outdoor living areas while maximising the advantages of glass and view from the inside.

Unatfected by extreme temperature changes, External Screens operate using discreet stainless steel side cables or sleek aluminium side channels, powder coated to suit any exterior.

Helioscreen's external fabrics, Helio86, Helio93 and Helioshade 100 come in a wide range of colour ways and are anti-static for easy cleaning.