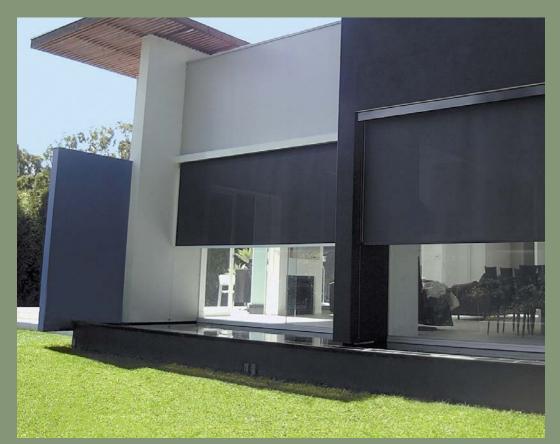

Helioscreen® offers a wide range of external sun control systems to complement every external façade.

External Screens are designed to take the toughest of treatments by reducing the sun's penetration and absorbing the heat.

Designed to control the entry of natural light, heat and sun radiation from the outside. External Screens allow you to extend outdoor living areas while maximising the advantages of glass and view from the inside.

Unatfected by extreme temperature changes, External Screens operate using discreet stainless steel side cables or sleek aluminium side channels, powder coated to suit any exterior.

Helioscreen's external fabrics, Helio86, Helio93 and Helioshade 100 come in a wide range of colour ways and are anti-static for easy cleaning.