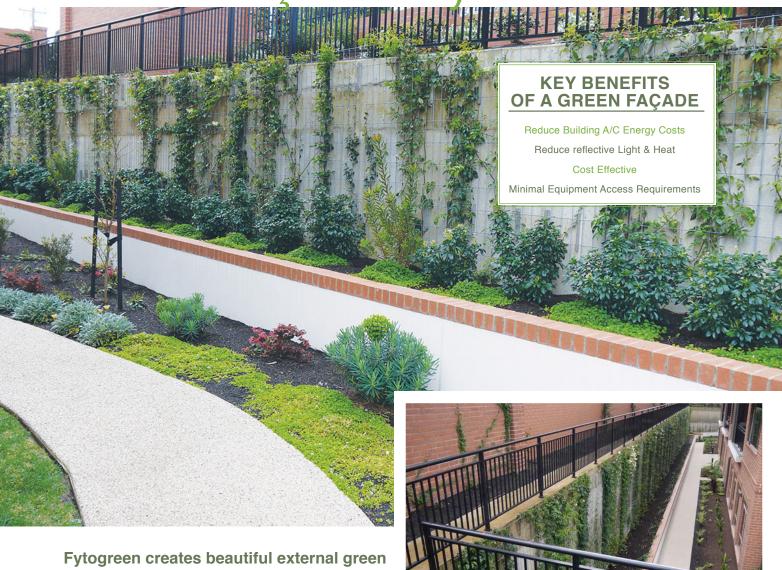

Green Façade System

Fytogreen creates beautiful external green facades using web mesh, cables and square mesh to train climbing plants and shrubs to cover buildings and walls.

Pictured: Ryman Health Care, Wheelers Hill, V

These popular lightweight green facades offer benefits for amenity and thermal influence ...they can reduce building temperatures and air-conditioning costs, reduce reflective light and heat and offer acoustic insulation while producing oxygen and absorbing Co2.

Fytogreen's green facades continue to grow and the changing floral and decorative effects delight and inspire people.