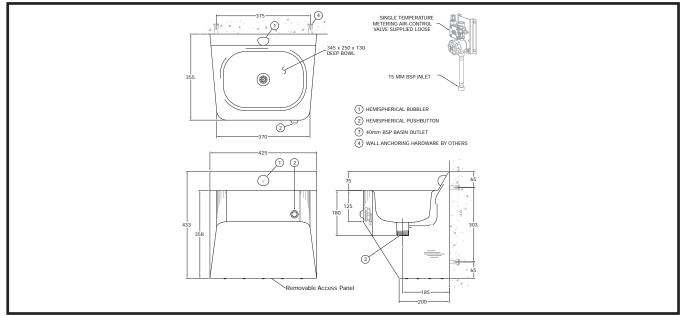

#### **Tapware**

Basin is supplied with anti-suicide spout and single temperature push button operated timed flow control valve - factory set at approximately 45 seconds. Flow time can be adjusted between 5 to 60 seconds.

#### Installation

Front fixing bolts and anchors to be supplied by others. A removable access panel is installed with security screws for ease of installation and maintenance. Also provided with the security wash basin is a 40mm BSP waste connection and 15mm BSP inlet connection. Front fixing bolts and anchors to be supplied by others.

#### **Inlet & Outlet Connections**

The security Wash Basin is supplied as standard with a 40mm BSP waste connection and a 15mm inlet connection.

**Important:** Installation instructions and current rough-in details should be furnished with each fixture. Do not rough in without certifie<sup>d</sup> dimensions. Dimensions are subject to manufacturer's tolerance of +/-10mm.