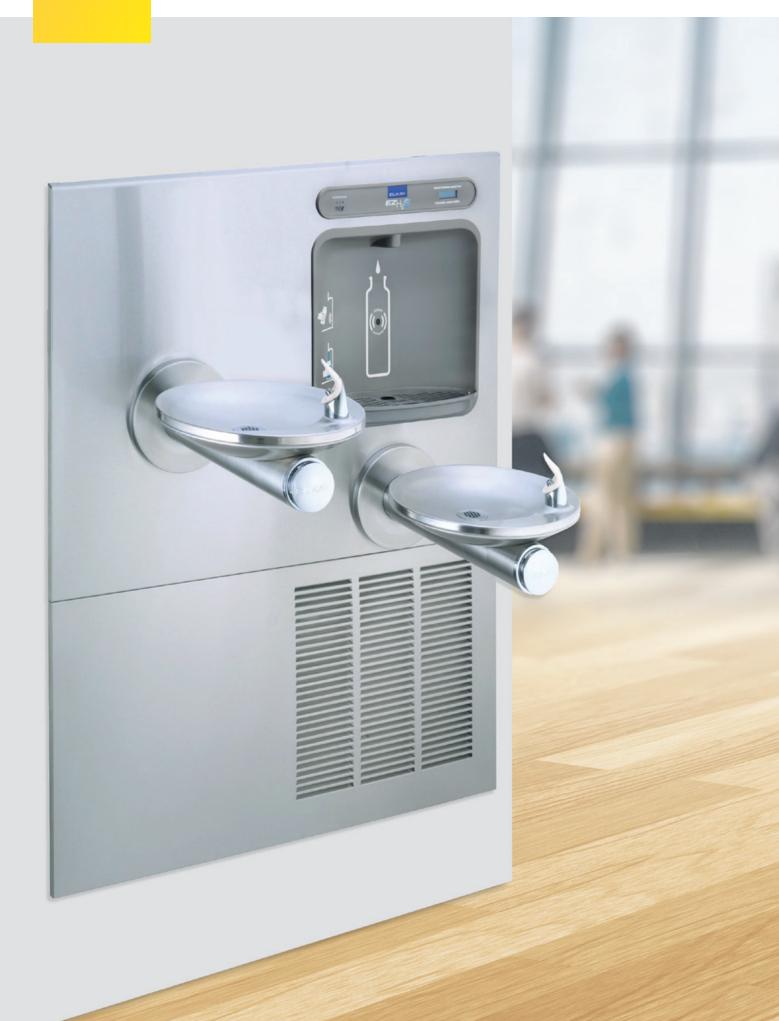

## **Elkay® SwirlFlo Bi-Level Fountain** with Integral EZH20 Bottle Filling Station

Product Code: LZWS-LRPBM28K

The Elkay SwirlFlo EZH2O is the ultimate multi-functional public-use drinking fountain water station for indoor environments. The design features a bottle refill dispenser, as well as bi-level drinking fountains, wrapped in an elegant, streamlined in-wall stainless steel case.

The sanitary no-touch activation sensor has a 20 second shut off timer and the Green Ticker counts the number of bottles saved from waste. The station also features an 11356-litre capacity WaterSentry® Plus filtration system with visual LED Filter Monitor, which indicates when replacement is necessary.

## **Product features**

- Bi-level refrigerated fountains
- Integral bottled filler
- Wheelchair-accessible design
- Sanitary no-touch sensor activation
- Green Ticker<sup>™</sup> counts bottles saved from waste
- WaterSentry® filtration system
- Up to five year warranty\*