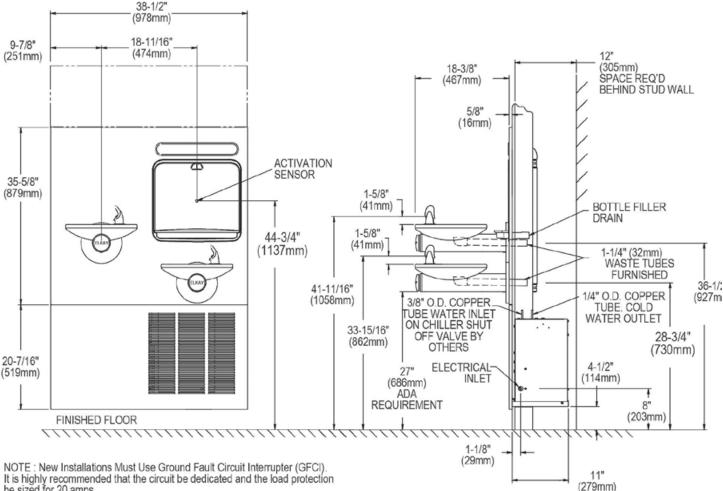

## **Technical Details**

| Finish                  | Stainless steel                  |
|-------------------------|----------------------------------|
| Power                   | 220V/50Hz                        |
| Drinking Fountain Style | SwirlFlo with Flexi-Guard Safety |
| Mounting Option         | Wall Mount (in wall frame plate) |
| Chilling Option         | 25 LPH **                        |
| Dimensions              | 990 L x 423 W x 382mm H          |
| Shipping Weight         | 78.5kg                           |

Front view

Side view (section through wall)