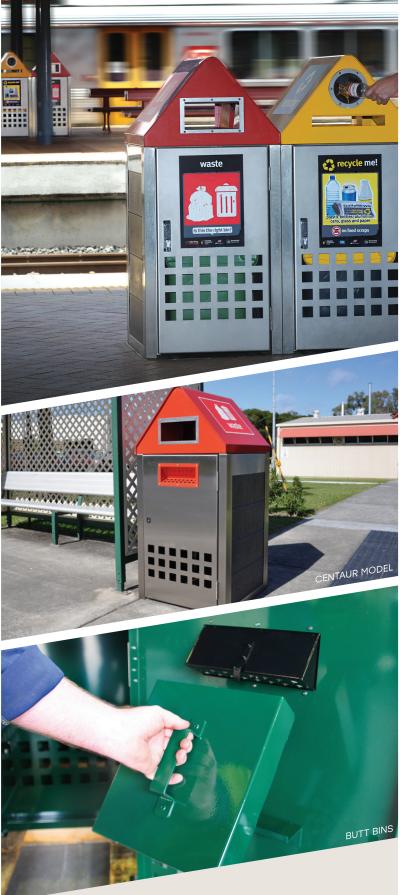

## RANGE OF MODERN & SLEEK STYLES

URBAN BIN SOLUTIONS FOR CLEAN ENVIRONMENTS

### **IMPROVE RECYCLING & DISPOSAL**

Our customised bin solutions can save valuable time in the collection and processing of rubbish, as well as improving recycling practices in the community. Each bin enclosure can have an easily identifiable lid or distinguishable features for disposing of either general waste or recyclable material. We accommodate various disposal systems, colours, branded icons and waste processing methods.