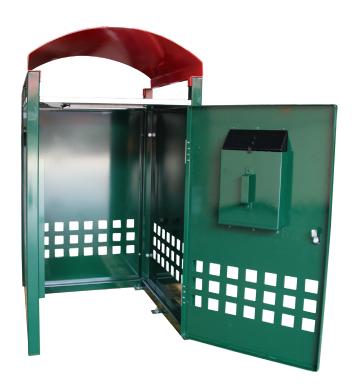

### **OUR BIN SOLUTIONS**

BinSafe bin enclosures offer you a contemporary and discreet solution for storing standard wheelie bins in cityscapes and areas where a clean environment is desired.

Each BinSafe bin enclosure is fully contained, with a lockable door to prevent the bin from tipping over and spilling contents onto sidewalks, platforms and parks. Our bin enclosures also protect wheelie bins from theft or unwanted relocation.

### **SUPERIOR WORKMANSHIP**

All of our bins are manufactured to the highest quality. We offer frame sizes to suit either 120 or 240 litre bins with side panels available in stainless steel, E-wood, Ali-wood or aluminium. Doors are available in stainless steel or aluminium-powder coated, with an anti-graffiti option.