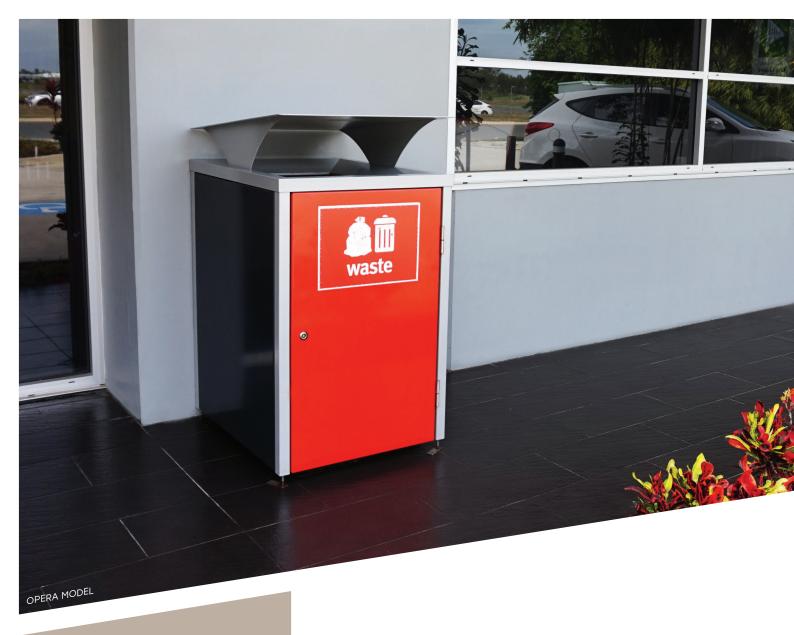

### **OUR BIN SOLUTIONS**

BinSafe bin enclosures offer you a contemporary and discreet solution for storing standard wheelie bins in cityscapes and areas where a clean environment is desired.

Each BinSafe bin enclosure is fully contained, with a lockable door to prevent the bin from tipping over and spilling contents onto sidewalks, platforms and parks. Our bin enclosures also protect wheelie bins from theft or unwanted relocation.

### **IMPROVE RECYCLING & DISPOSAL**

Our customised bin solutions can save valuable time in the collection and processing of rubbish, as well as improving recycling practices in the community. Each bin enclosure can have an easily identifiable lid or distinguishable features for disposing of either general waste or recyclable material. We accommodate various disposal systems, colours, branded icons and waste processing methods.