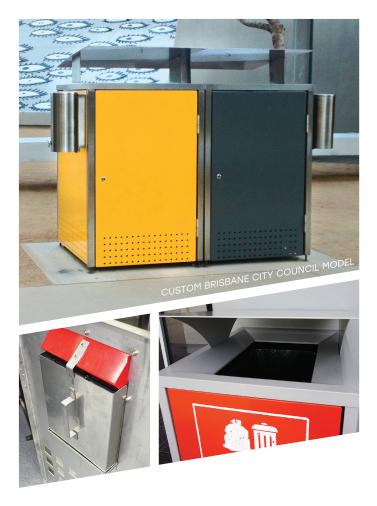

### A CUSTOM RANGE

We can customise the design of our BinSafe products by working collaboratively with you to achieve desired visual outcomes to compliment project plans.

BinSafe keeps spaces clean, with a modern lockable enclosure for standard wheelie bins.