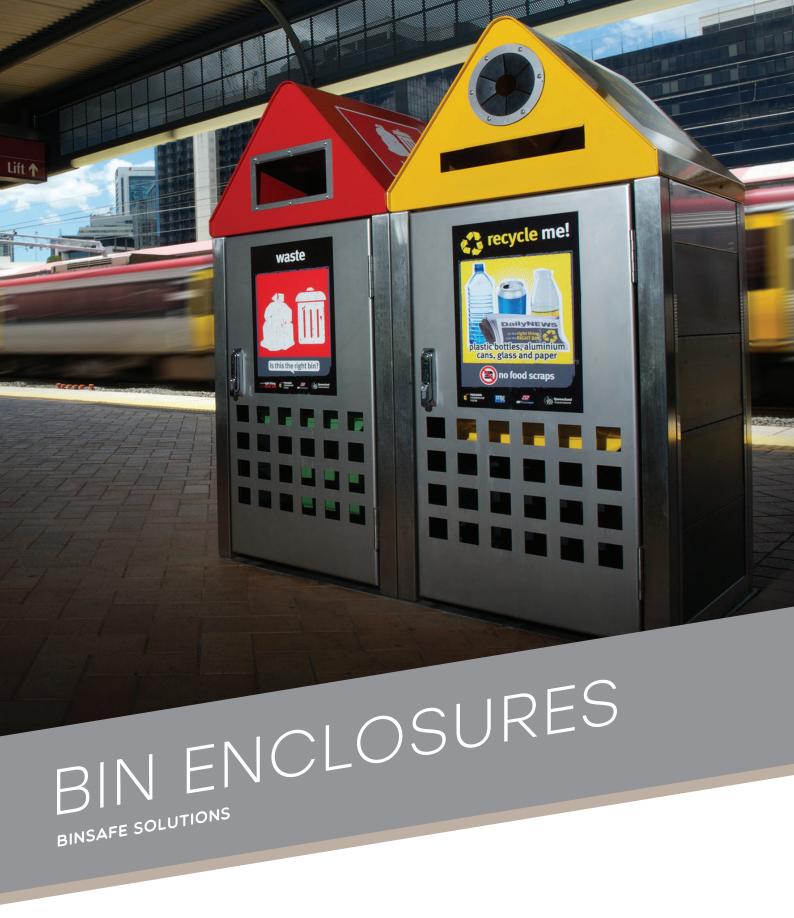

## RANGE OF MODERN & SLEEK STYLES

URBAN BIN SOLUTIONS FOR CLEAN ENVIRONMENTS

### **OUR BIN SOLUTIONS**

BinSafe bin enclosures offer you a contemporary and discreet solution for storing standard wheelie bins in cityscapes and areas where a clean environment is desired.

Each BinSafe bin enclosure is fully contained, with a lockable door to prevent the bin from tipping over and spilling contents onto sidewalks, platforms and parks. Our bin enclosures also protect wheelie bins from theft or unwanted relocation.

### **IMPROVE RECYCLING & DISPOSAL**

Our customised bin solutions can save valuable time in the collection and processing of rubbish, as well as improving recycling practices in the community. Each bin enclosure can have an easily identifiable lid or distinguishable features for disposing of either general waste or recyclable material. We accommodate various disposal systems, colours, branded icons and waste processing methods.