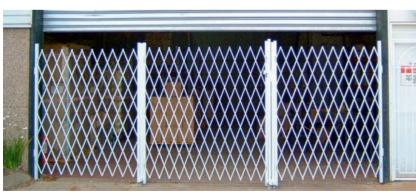

# **S04-1**

The S04-1 system is completely trackless. It is suitable for barrier access for shopping malls, factory units, carparks, loading docks, function centres, warehouses, sporting facilities, crowd control and partitioning.

### Flexibility

The S04-1 operates on a series of steel reinforced trolleys & can be completely mobile.

The system can span any width and can be made to a maximum height of 2 1/2 metres.

As an alternative to a completely mobile unit, the S04-1 can pivot or rotate up to 270° so as not to restrict clear opening width.

## **S04-1 Mobile Trackless Trellis**