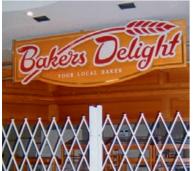

# **S04-1**

The S04-1 system is completely trackless. It is suitable for barrier access for shopping malls, factory units, carparks, loading docks, function centres, warehouses, sporting facilities, crowd control and partitioning.

#### Unobtrusive

The S04-1 can be removed from where it is being used, wheeled away and stored almost anywhere.