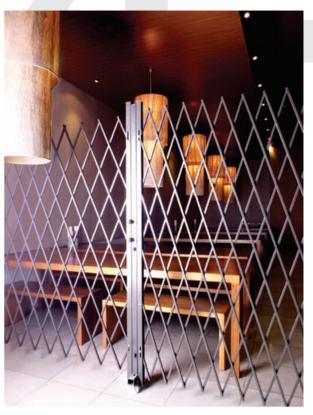

# **S04-1**

The S04-1 system is completely trackless. It is suitable for barrier access for shopping malls, factory units, carparks, loading docks, function centres, warehouses, sporting facilities, crowd control and partitioning.

### Flexibility

The S04-1 operates on a series of steel reinforced trolleys & can be completely mobile.

The system can span any width and can be made to a maximum height of 2 1/2 metres.

As an alternative to a completely mobile unit, the S04-1 can pivot or rotate up to 270° so as not to restrict clear opening width.