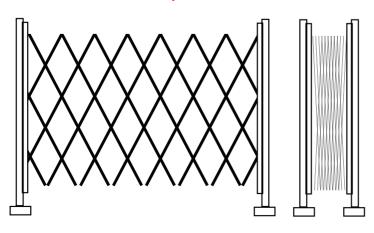

### Flexibility

The S04-1 operates on a series of steel reinforced trolleys & can be completely mobile.

The system can span any width and can be made to a maximum height of 2 1/2 metres.

As an alternative to a completely mobile unit, the S04-1 can pivot or rotate up to 270° so as not to restrict clear opening width.