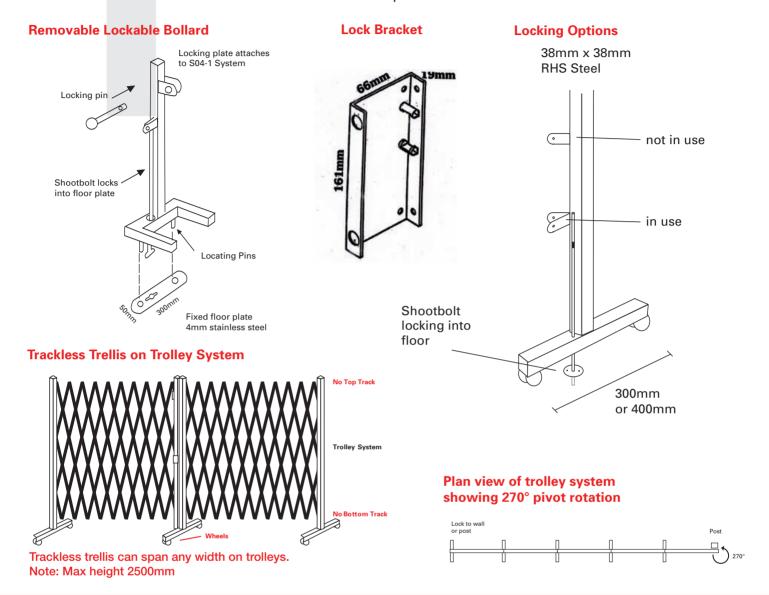

### Flexibility

The S04-1 operates on a series of steel reinforced trolleys & can be completely mobile.

The system can span any width and can be made to a maximum height of 2 1/2 metres.

As an alternative to a completely mobile unit, the S04-1 can pivot or rotate up to 270° so as not to restrict clear opening width.

#### Strength

Shootbolt locking to the floor at the base of each trolley provides extra stability and security. In addition, a removeable lockable bollard can be used for high security.