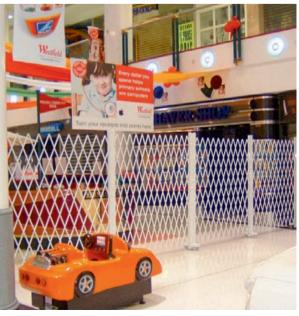

# **S04-1**

The S04-1 system is completely trackless. It is suitable for barrier access for shopping malls, factory units, carparks, loading docks, function centres, warehouses, sporting facilities, crowd control and partitioning.

#### Unobtrusive

The S04-1 can be removed from where it is being used, wheeled away and stored almost anywhere.

### Flexibility

The S04-1 operates on a series of steel reinforced trolleys & can be completely mobile.

The system can span any width and can be made to a maximum height of 2 1/2 metres.

As an alternative to a completely mobile unit, the S04-1 can pivot or rotate up to 270° so as not to restrict clear opening width.