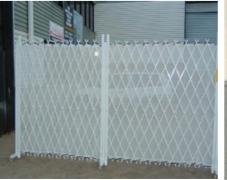

### **S04-2 Mobile Trackless Trellis**

## **Technical Specifications**

Height: 1m Open Width: 3m Closed Width: 0.32m Weight: 17.5kg