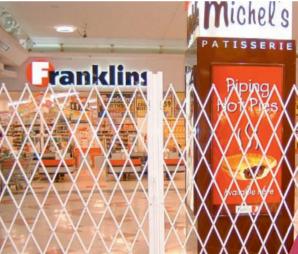

# **S04-1**

The S04-1 system is completely trackless. It is suitable for barrier access for shopping malls, factory units, carparks, loading docks, function centres, warehouses, sporting facilities, crowd control and partitioning.

#### Unobtrusive

The S04-1 can be removed from where it is being used, wheeled away and stored almost anywhere.

### Flexibility

The S04-1 operates on a series of steel reinforced trolleys & can be completely mobile.

The system can span any width and can be made to a maximum height of 2 1/2 metres.

As an alternative to a completely mobile unit, the S04-1 can pivot or rotate up to 270° so as not to restrict clear opening width.