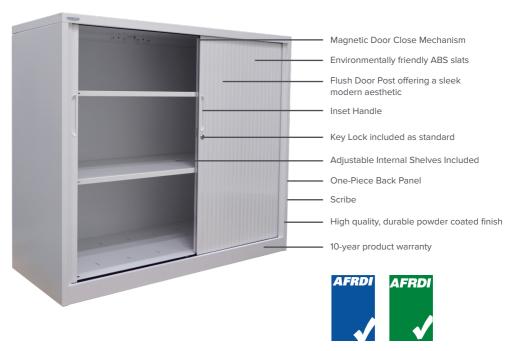

# STEELCO TAMBOUR DOOR CABINET

The new Steelco Tambour Cabinet brings a modern sleek aesthetic to this classic storage cabinet. Complete with environmentally friendly ABS slats, flush door post with inset handle, key lock and adjustable shelves. This fully recyclable storage unit is an excellent addition to any modern office.

# PRODUCT INFORMATION

## **KEY FEATURES**



# **TECHNICAL SPECIFICATIONS**

| DESCRIPTION                              | DIMENSIONS           |  |
|------------------------------------------|----------------------|--|
| Steelco Tambour Door Cabinet - 2 Shelves | 1015H x 900W x 463D  |  |
| Steelco Tambour Door Cabinet - 2 Shelves | 1015H x 1200W x 463D |  |
| Steelco Tambour Door Cabinet - 3 Shelves | 1200H x 900W x 463D  |  |
| Steelco Tambour Door Cabinet - 3 Shelves | 1200H x 1200W x 463D |  |
| Steelco Tambour Door Cabinet - 3 Shelves | 1320H x 900W x 463D  |  |
| Steelco Tambour Door Cabinet - 3 Shelves | 1320H x 1200W x 463D |  |
| Steelco Tambour Door Cabinet - 5 Shelves | 2000H x 900W x 463D  |  |
| Steelco Tambour Door Cabinet - 5 Shelves | 2000H x 1200W x 463D |  |

\*Due to APC's local manufacturing capability, differen