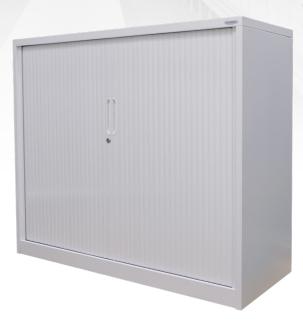

# STEELCO TAMBOUR DOOR CABINET

The new Steelco Tambour Cabinet brings a modern sleek aesthetic to this classic storage cabinet. Complete with environmentally friendly ABS slats, flush door post with inset handle, key lock and adjustable shelves. This fully recyclable storage unit is an excellent addition to any modern office.