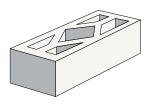

## Currently available in two designs.

Wedge Breeze - 15.937

**Dimensions.** 

140mm

Honed

Finish Available.