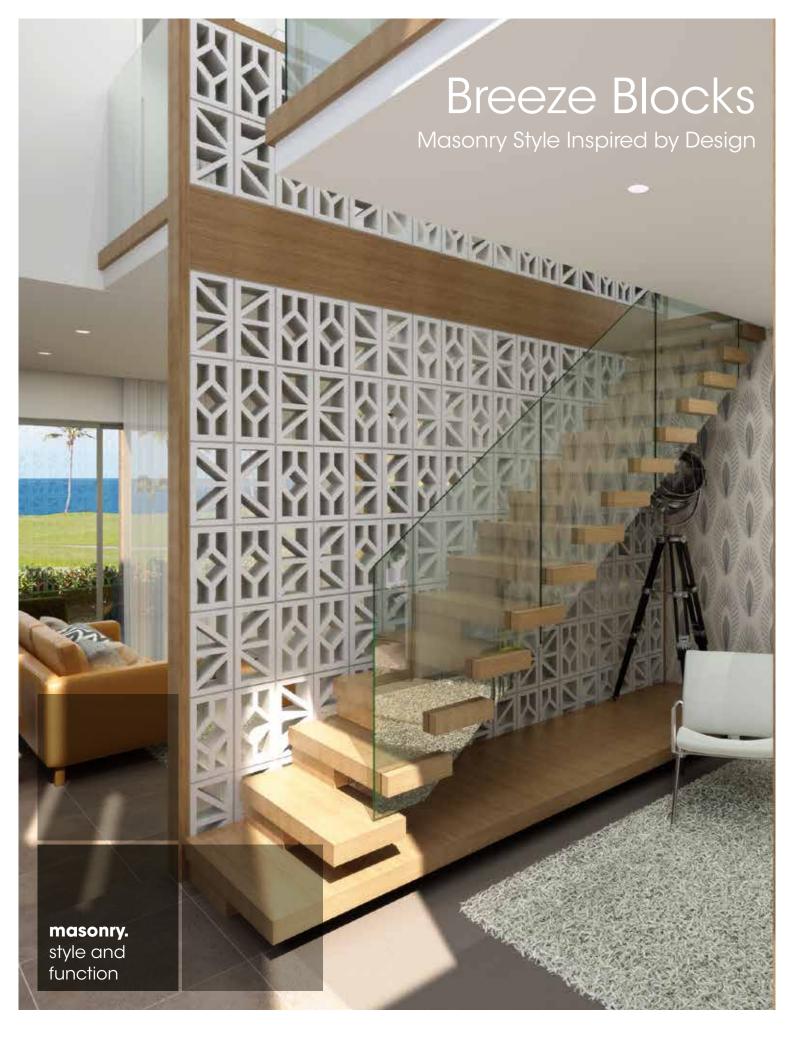

# Breeze Blocks Range

The Austral Masonry Breeze Block range has been designed to complement contemporary designs. The range is currently available in two designs which have already drawn an enthusiastic response from our customers looking for a distinctive walling option that offers a unique aesthetic and ventilation.

## Currently available in two designs.

Wedge Breeze - 15.937

**Dimensions.** 

140mm

Honed

Finish Available.

## Diamond Breeze - 15.936