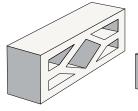

# Breeze Blocks Range

The Austral Masonry Breeze Block range has been designed to complement contemporary designs. The range is currently available in two designs which have already drawn an enthusiastic response from our customers looking for a distinctive walling option that offers a unique aesthetic and ventilation.

## Currently available in two designs.





Wedge Breeze - 15.937

**Dimensions.** 



140mm

Honed

Finish Available.

## Diamond Breeze - 15.936

## Colour Range.



Porcelain

Nickel

#### + Designed to Last

- Concrete masonry products are designed to last the test of time.
- + Natural Insulator Year-Round
- Natural thermal mass insulator. • Keeps heat in during
- winter, out in summer. Provides natural sound insulation.

Brickmakers Drive

Wollert VIC

Tel.

Tel.

- + Environmentally Friendly
- Low in embodied energy.
- · Recyclable.
- Minimal waste.
- + Sound Insulation
- · Due to their density, concrete masonry products reduce intrusion of external noises into internal living areas.

#### + Rust, Rot and **Termite Resistant**

- Concrete masonry products wont rust, rot or corrode and are termite resistant.
- + Strong Securi