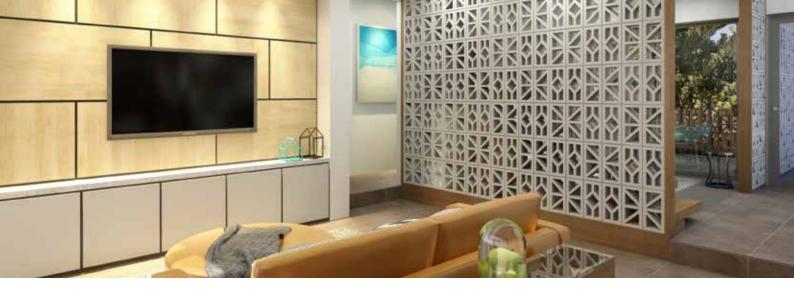

# Breeze Blocks Range

The Austral Masonry Breeze Block range has been designed to complement contemporary designs. The range is currently available in two designs which have already drawn an enthusiastic response from our customers looking for a distinctive walling option that offers a unique aesthetic and ventilation.

## Currently available in two designs.

Wedge Breeze - 15.937

**Dimensions.** 

140mm

Honed

Finish Available.

## Diamond Breeze - 15.936