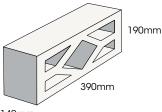

## Currently available in two designs.

Wedge Breeze - 15.937

**Dimensions.** 

140mm

Honed

Finish Available.

## Diamond Breeze - 15.936