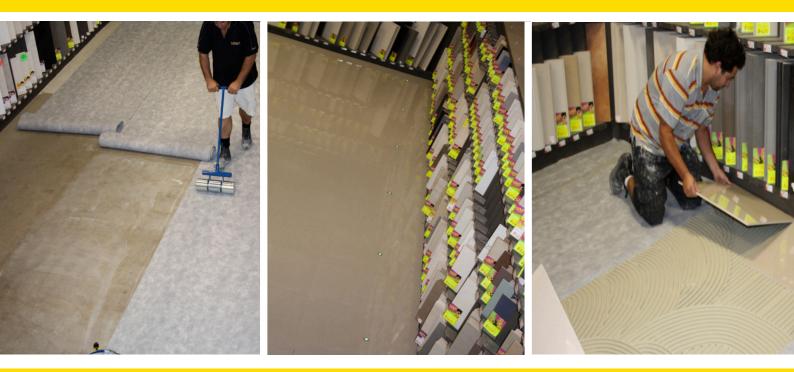

## **ARDEX DS60 Decoupling Mat**

**SIMPLE TO INSTALL & REMOVE** simple installation of the mat, with an adhesive used to temporarily hold the mat to the substrate which can be washed away upon the removal of the system and removes 'drumminess'. Tiling is then completed over the mat. Removal leaves no trace of tiled surface, and no damage to the substrate.

**COST EFFECTIVE** Minimal outlay during install offering maximum savings during removal or replacement, within commercial tenancies offers new opportunitites of choice in the finished floor surfaces.