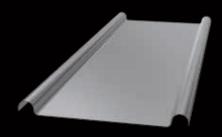

#### LYSAGHT ENSEAM®

Broad flat pans and a lower, yet substantial rib combine to form yet another distinct visual dynamic in LYSAGHT ENSEAM® cladding. While possessing clean and striking good looks, this profile also has an easy style that makes it a very versatile cladding solution for contemporary architectural designs.