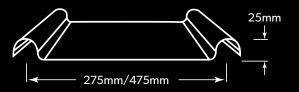

# **PROFILES**

LYSAGHT LONGLINE 305®

LYSAGHT BAROQUE®

LYSAGHT ENSEAM®

LYSAGHT SNAPSEAM®

LYSAGHT DOMINION®

LYSAGHT IMPERIAL™

#### LYSAGHT LONGLINE 305®

This striking cladding features slender, high ribs and broad, flat pans that make a dramatic statement on any structure. Using a concealed fixing system to maintain its clean lines LYSAGHT LONGLINE 305® cladding is available with plain or fluted pans and can also be tapered for a fan-like effect where curvilinear roofs require a tailored cladding solution.