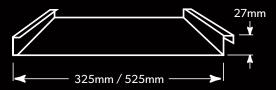

# **PROFILES**

LYSAGHT LONGLINE 305®

LYSAGHT BAROQUE®

LYSAGHT ENSEAM®

LYSAGHT SNAPSEAM®

LYSAGHT DOMINION®

LYSAGHT IMPERIAL™

#### LYSAGHT LONGLINE 305®

This striking cladding features slender, high ribs and broad, flat pans that make a dramatic statement on any structure. Using a concealed fixing system to maintain its clean lines LYSAGHT LONGLINE 305® cladding is available with plain or fluted pans and can also be tapered for a fan-like effect where curvilinear roofs require a tailored cladding solution.