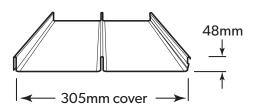

#### LYSAGHT LONGLINE 305®

This striking cladding features slender, high ribs and broad, flat pans that make a dramatic statement on any structure. Using a concealed fixing system to maintain its clean lines LYSAGHT LONGLINE 305® cladding is available with plain or fluted pans and can also be tapered for a fan-like effect where curvilinear roofs require a tailored cladding solution.