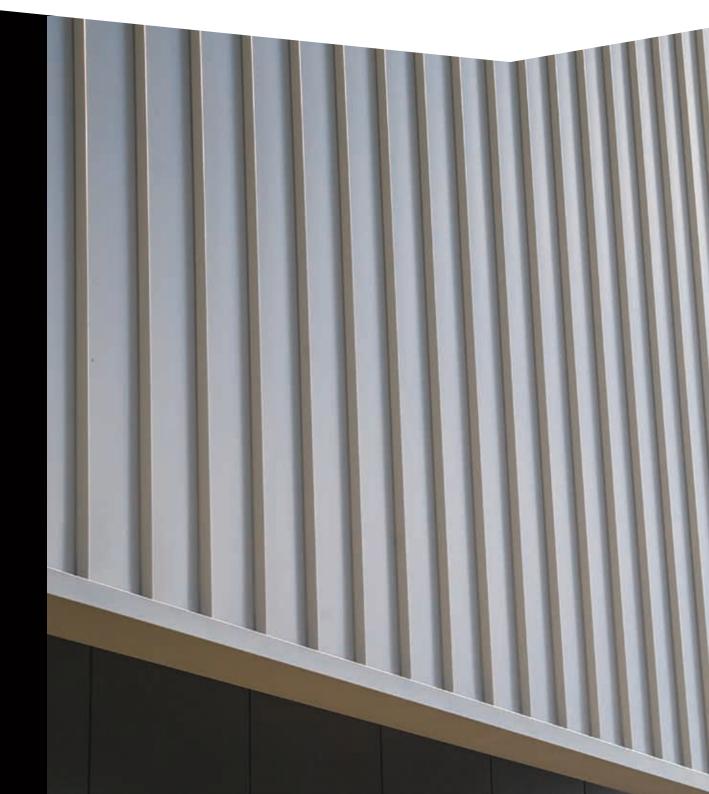

# **PROFILES**

LYSAGHT LONGLINE 305®

LYSAGHT BAROQUE®

LYSAGHT ENSEAM®

LYSAGHT SNAPSEAM®

LYSAGHT DOMINION®

LYSAGHT IMPERIAL™

#### LYSAGHT DOMINION®

Whether used in long lengths running vertically or horizontally on a structure, or in shorter lengths to create a 'block-like' effect, LYSAGHT DOMINION® makes a strong and extremely stylish statement. With raised panels and recessed, 'express' joins, this profile conveys a sleek, contemporary character with a pleasing detail created by the shadowed 'channels'.