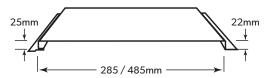

#### LYSAGHT LONGLINE 305®

This striking cladding features slender, high ribs and broad, flat pans that make a dramatic statement on any structure. Using a concealed fixing system to maintain its clean lines LYSAGHT LONGLINE 305® cladding is available with plain or fluted pans and can also be tapered for a fan-like effect where curvilinear roofs require a tailored cladding solution.