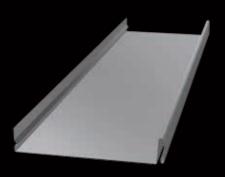

# **PROFILES**

LYSAGHT LONGLINE 305®

LYSAGHT BAROQUE®

LYSAGHT ENSEAM®

LYSAGHT SNAPSEAM®

LYSAGHT DOMINION®

LYSAGHT IMPERIAL™

#### LYSAGHT LONGLINE 305®

This striking cladding features slender, high ribs and broad, flat pans that make a dramatic statement on any structure. Using a concealed fixing system to maintain its clean lines LYSAGHT LONGLINE 305® cladding is available with plain or fluted pans and can also be tapered for a fan-like effect where curvilinear roofs require a tailored cladding solution.