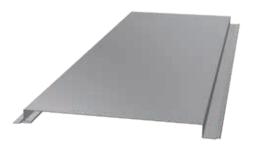

# **PROFILES**

LYSAGHT LONGLINE 305®

LYSAGHT BAROQUE®

LYSAGHT ENSEAM®

LYSAGHT SNAPSEAM®

LYSAGHT DOMINION®

LYSAGHT IMPERIAL™

#### LYSAGHT LONGLINE 305®

This striking cladding features slender, high ribs and broad, flat pans that make a dramatic statement on any structure. Using a concealed fixing system to maintain its clean lines LYSAGHT LONGLINE 305® cladding is available with plain or fluted pans and can also be tapered for a fan-like effect where curvilinear roofs require a tailored cladding solution.