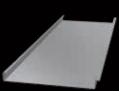

### LYSAGHT SNAPSEAM®

With the broad, flat pans and distinctive ribs of our original LYSAGHT ENSEAM® profile, LYSAGHT SNAPSEAM® offers greater design flexibility utilising longer lengths and greater spanning capacity thanks to its clever concealed-fix clips. These specially designed clips provide greater fixing security while also allowing for enhanced thermal expansion and contraction to cope with a range of climatic conditions.