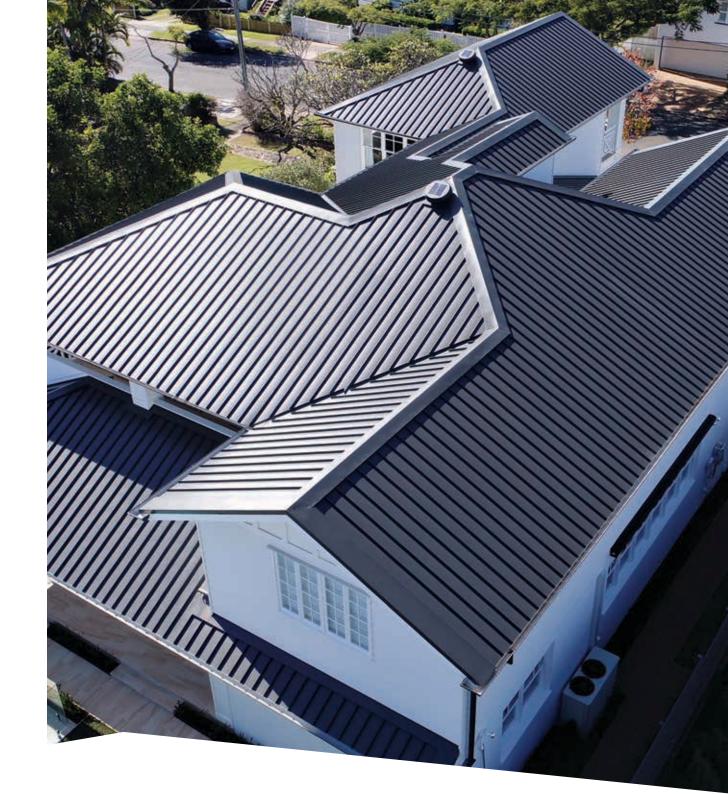

# GIVE YOUR DESIGNS A UNIQUE LOOK WITH ZENITH<sup>™</sup>

# LYSAGHT'S ZENITHT RANGE OFFERS SIX STRIKING LOOKS TO ADD DRAMATIC ARCHITECTURAL INTEREST TO ANY HOME

Inspired by the best in European design, Lysaght's ZENITH™ range provides a stylish suite of profiles to add to your design palette.

LYSAGHT ZENITH™ ARCHITECTURAL PROFILES.
A TOUCH OF EUROPE FROM AUSTRALIA'S TRUSTED
EXPERIENCE IN STEEL