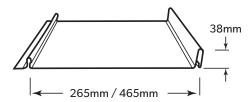

# **PROFILES**

LYSAGHT LONGLINE 305®

LYSAGHT BAROQUE®

LYSAGHT ENSEAM®

LYSAGHT SNAPSEAM®

LYSAGHT DOMINION®

LYSAGHT IMPERIAL™

#### LYSAGHT ENSEAM®

Broad flat pans and a lower, yet substantial rib combine to form yet another distinct visual dynamic in LYSAGHT ENSEAM® cladding. While possessing clean and striking good looks, this profile also has an easy style that makes it a very versatile cladding solution for contemporary architectural designs.

### LYSAGHT SNAPSEAM®

With the broad, flat pans and distinctive ribs of our original LYSAGHT ENSEAM® profile, LYSAGHT SNAPSEAM® offers greater design flexibility utilising longer lengths and greater spanning capacity thanks to its clever concealed-fix clips. These specially designed clips provide greater fixing security while also allowing for enhanced thermal expansion and contraction to cope with a range of climatic conditions.