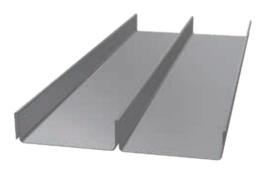

#### LYSAGHT LONGLINE 305®

This striking cladding features slender, high ribs and broad, flat pans that make a dramatic statement on any structure. Using a concealed fixing system to maintain its clean lines LYSAGHT LONGLINE 305® cladding is available with plain or fluted pans and can also be tapered for a fan-like effect where curvilinear roofs require a tailored cladding solution.