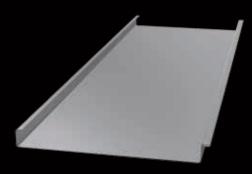

# **PROFILES**

LYSAGHT LONGLINE 305®

LYSAGHT BAROQUE®

LYSAGHT ENSEAM®

LYSAGHT SNAPSEAM®

LYSAGHT DOMINION®

LYSAGHT IMPERIAL™

#### LYSAGHT ENSEAM®

Broad flat pans and a lower, yet substantial rib combine to form yet another distinct visual dynamic in LYSAGHT ENSEAM® cladding. While possessing clean and striking good looks, this profile also has an easy style that makes it a very versatile cladding solution for contemporary architectural designs.

### LYSAGHT SNAPSEAM®

With the broad, flat pans and distinctive ribs of our original LYSAGHT ENSEAM® profile, LYSAGHT SNAPSEAM® offers greater design flexibility utilising longer lengths and greater spanning capacity thanks to its clever concealed-fix clips. These specially designed clips provide greater fixing security while also allowing for enhanced thermal expansion and contraction to cope with a range of climatic conditions.