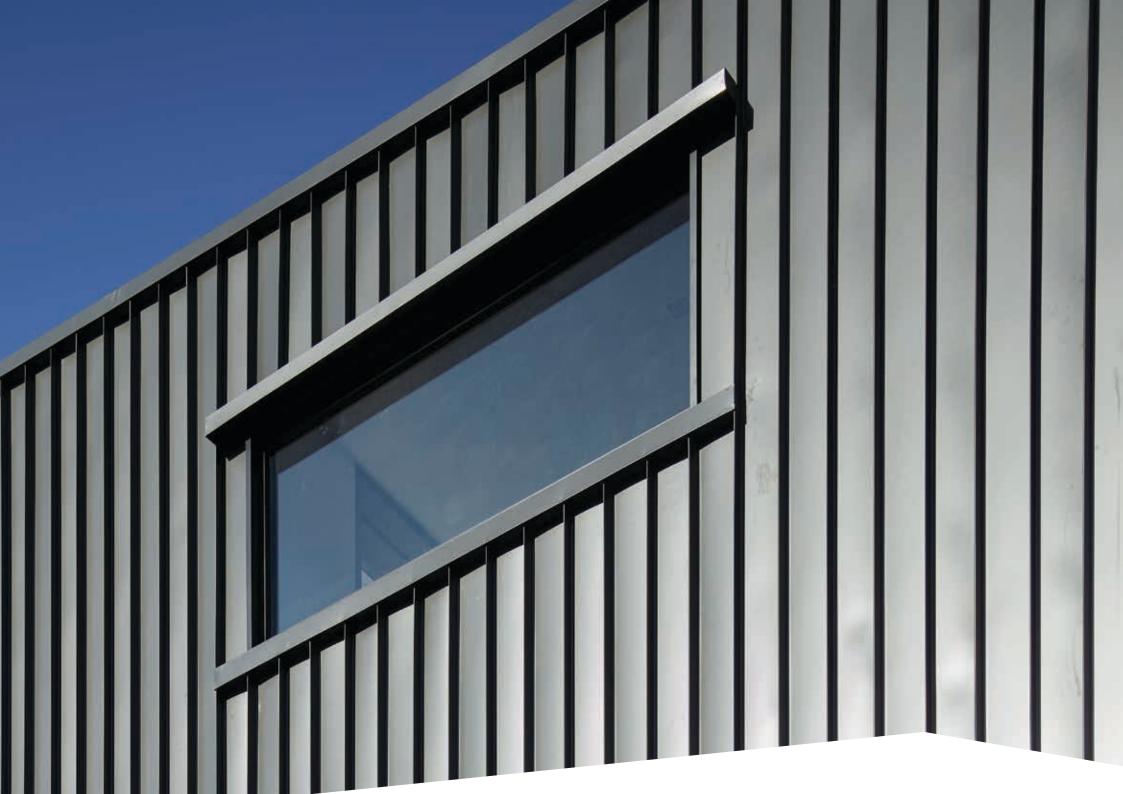

#### LYSAGHT LONGLINE 305®

This striking cladding features slender, high ribs and broad, flat pans that make a dramatic statement on any structure. Using a concealed fixing system to maintain its clean lines LYSAGHT LONGLINE 305® cladding is available with plain or fluted pans and can also be tapered for a fan-like effect where curvilinear roofs require a tailored cladding solution.

### LYSAGHT IMPERIAL™

The sky is truly the limit with LYSAGHT IMPERIAL™. Featuring broad, flat pans and slender, well-defined ribs, this cleanly elegant cladding complements virtually any architectural design. Combine those good looks with a curving capacity not readily achieved in all cladding, and you have the ultimate profile for style and versatility.