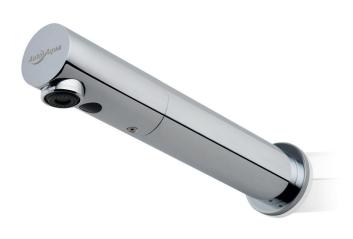

#### MAINS POWER SENSOR TAP - WALL MOUNTED

S38 WALL - STD - B

The Australian designed and manufactured, *AutoAqua* S38 Wall - Std Battery Power Sensor Tap is suitable for a range of hand washing applications, particularly in public commercial areas that experience high traffic and therefore high usage, meaning conservation of water is of paramount importance. The 6-star WELS rating ensures hygienic bathroom environments for users, delivered economically and in an environmentally sensitive fashion.

Auto)Aqua

The robust construction is complemented with an array of features ensuring consistent performance. The ability to self-range to its environment, the hygienic self-flush performed every 24 - 72 hours, the capability for multiple tap installations from one power source, coupled with its sleek design are just some of what sets the **AutoAqua S38 Wall - Std** Battery Power Sensor Tap apart from similar models in the market..

### FEATURES

- Operating range self-initialisation
- Accessories available for multiple tap installations from one power source
- Spray type flow controller for economical water usage
- Auto Hygienic Self Flush every 24-72 hours
- Dual stage water filters to avoid solenoid blockages
- Optional remote control for adjustment from factory settings
- Available with different flow control options with economical, regular, and healthcare.