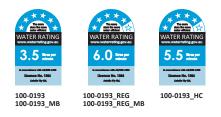

### FEATURES

- Operating range self-initialisation
- Accessories available for multiple tap installations from one power source
- Spray type flow controller for economical water usage
- Auto Hygienic Self Flush every 24-72 hours
- Dual stage water filters to avoid solenoid blockages
- Optional remote control for adjustment from factory settings
- Available with different flow control options with economical, regular, and healthcare.

Order Code: 100-0193 : 100-0193\_REG : 100-0193\_HC : 100-0193\_MB

:100-0193\_REG\_MB