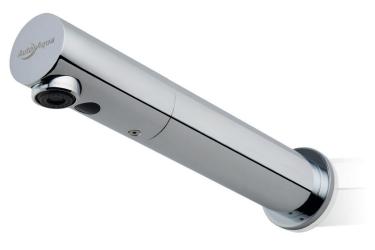

#### MAINS POWER SENSOR TAP - WALL MOUNTED

S38 WALL - STD - B

The Australian designed and manufactured, *AutoAqua* S38 Wall - Std Battery Power Sensor Tap is suitable for a range of hand washing applications, particularly in public commercial areas that experience high traffic and therefore high usage, meaning conservation of water is of paramount importance. The 6-star WELS rating ensures hygienic bathroom environments for users, delivered economically and in an environmentally sensitive fashion.

Auto)Aqua

The robust construction is complemented with an array of features ensuring consistent performance. The ability to self-range to its environment, the hygienic self-flush performed every 24 - 72 hours, the capability for multiple tap installations from one power source, coupled with its sleek design are just some of what sets the **AutoAqua S38 Wall - Std** Battery Power Sensor Tap apart from similar models in the market..